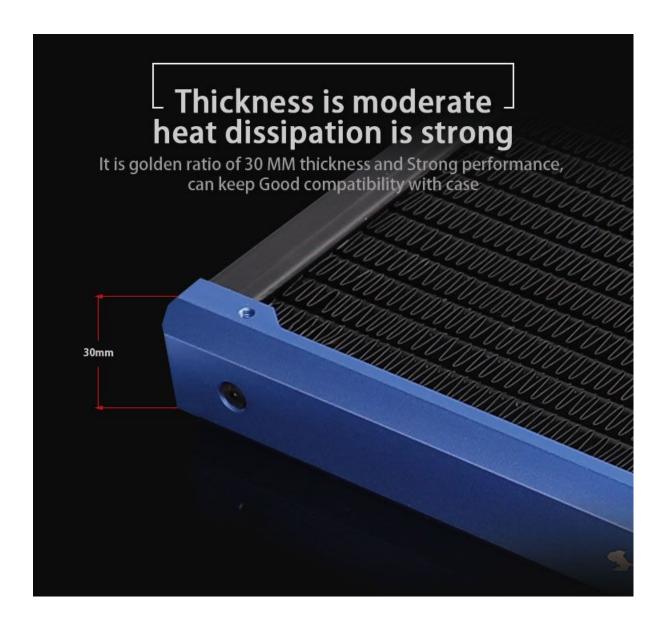

# Specifications

| Model                    | FBCFR-360Y                                                                                    |
|--------------------------|-----------------------------------------------------------------------------------------------|
| Material                 | Copper fins, Acrylic upper chamber, Aluminum alloy bracket module                             |
| Internal structure       | Copper flat tube,12pcs 356.6mm*1.9mm*19.6mm                                                   |
| Fins                     | Density: 18pcs/inch; High: 23mm                                                               |
| Performance              | Ultra-multiple radiating fins, Ultrastrong heat dissipation performance                       |
| Adaptable fans           | Three 120 fans                                                                                |
| Fixed screw hole of fans | 12pcs/ one side                                                                               |
| Connector                | G1/4 Screw hole *2                                                                            |
| Accessory                | M3*6 Screw *24 M3*30 Screw *12 M3*35 Screw *12 2MM Hexagon wrench *1 M3*7*0.5 Black gaske *12 |
| Size                     | 392.8*120.8*30mm                                                                              |
| Net weight               | 729g                                                                                          |
| Text pressure            | 0.32BAR                                                                                       |
| Capacity                 | 120ml                                                                                         |
| Color                    | Multicolor to choose                                                                          |

# Additional Information

| Brand              | Barrowch        |
|--------------------|-----------------|
| SKU                | FBCFR-360Y-MS   |
| Weight             | 6.0000          |
| Color              | Black/Silver    |
| Radiator Size      | 360 (3 x 120mm) |
| Radiator Thickness | 30mm            |
| Vendor SKU/EAN     | 6937826662676   |