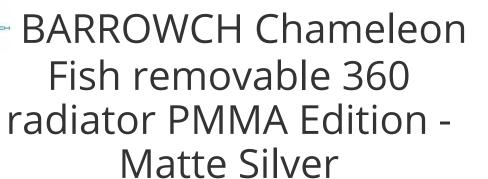

## **Short Description**

The Barrowch Chameleon Fish comes is either 120, 240 or 360 lengths. It has a changeable water chamber that can be change from PMMA to POM or vice versa. You also have the ability to change out the aluminum alloy borders to various colors to match the color scheme of your build.

# Specifications

| Model                    | FBCFR-360Y                                                                                    |
|--------------------------|-----------------------------------------------------------------------------------------------|
| Material                 | Copper fins, Acrylic upper chamber, Aluminum alloy bracket module                             |
| Internal structure       | Copper flat tube,12pcs 356.6mm*1.9mm*19.6mm                                                   |
| Fins                     | Density: 18pcs/inch; High: 23mm                                                               |
| Performance              | Ultra-multiple radiating fins, Ultrastrong heat dissipation performance                       |
| Adaptable fans           | Three 120 fans                                                                                |
| Fixed screw hole of fans | 12pcs/ one side                                                                               |
| Connector                | G1/4 Screw hole *2                                                                            |
| Accessory                | M3*6 Screw *24 M3*30 Screw *12 M3*35 Screw *12 2MM Hexagon wrench *1 M3*7*0.5 Black gaske *12 |
| Size                     | 392.8*120.8*30mm                                                                              |
| Net weight               | 729g                                                                                          |
| Text pressure            | 0.32BAR                                                                                       |
| Capacity                 | 120ml                                                                                         |
| Color                    | Multicolor to choose                                                                          |

# Additional Information

| Brand              | Barrowch        |
|--------------------|-----------------|
| SKU                | FBCFR-360Y-MS   |
| Weight             | 6.0000          |
| Color              | Black/Silver    |
| Radiator Size      | 360 (3 x 120mm) |
| Radiator Thickness | 30mm            |
| Vendor SKU/EAN     | 6937826662676   |