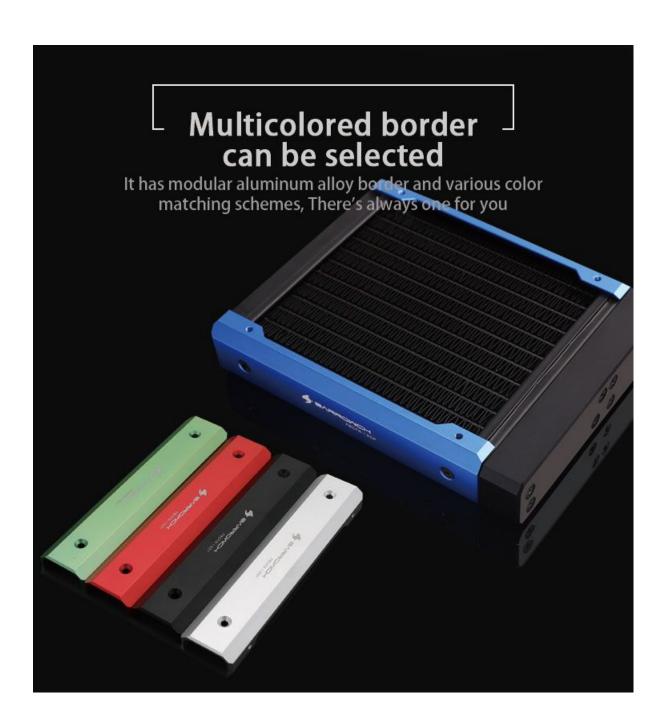

## **Short Description**

The Barrowch Chameleon Fish comes is either 120, 240 or 360 lengths. It has a changeable water chamber that can be change from PMMA to POM or vice versa. You also have the ability to change out the aluminum alloy borders to various colors to match the color scheme of your build.

### Description

The Barrowch Chameleon Fish comes is either 120, 240 or 360 lengths. It has a changeable water chamber that can be change from PMMA to POM or vice versa. You also have the ability to change out the aluminum alloy borders to various colors to match the color scheme of your build.