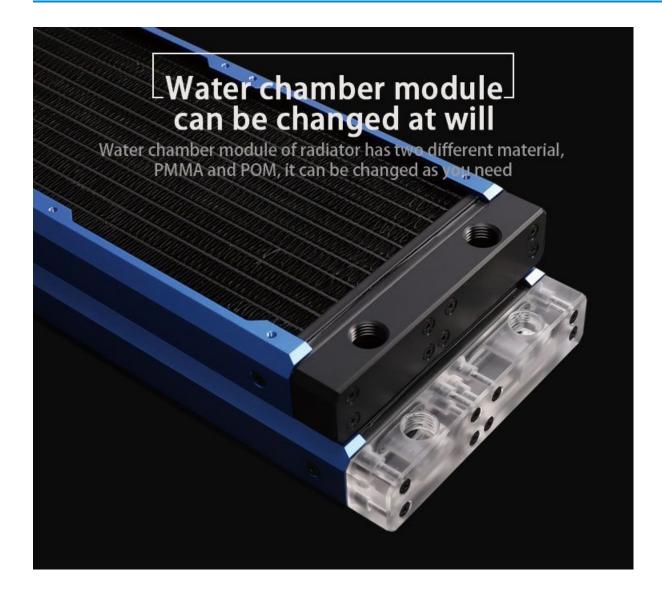

## **Short Description**

The Barrowch Chameleon Fish comes is either 120, 240 or 360 lengths. It has a changeable water chamber that can be change from PMMA to POM or vice versa. You also have the ability to change out the aluminum alloy borders to various colors to match the color scheme of your build.

### Description

The Barrowch Chameleon Fish comes is either 120, 240 or 360 lengths. It has a changeable water chamber that can be change from PMMA to POM or vice versa. You also have the ability to change out the aluminum alloy borders to various colors to match the color scheme of your build.