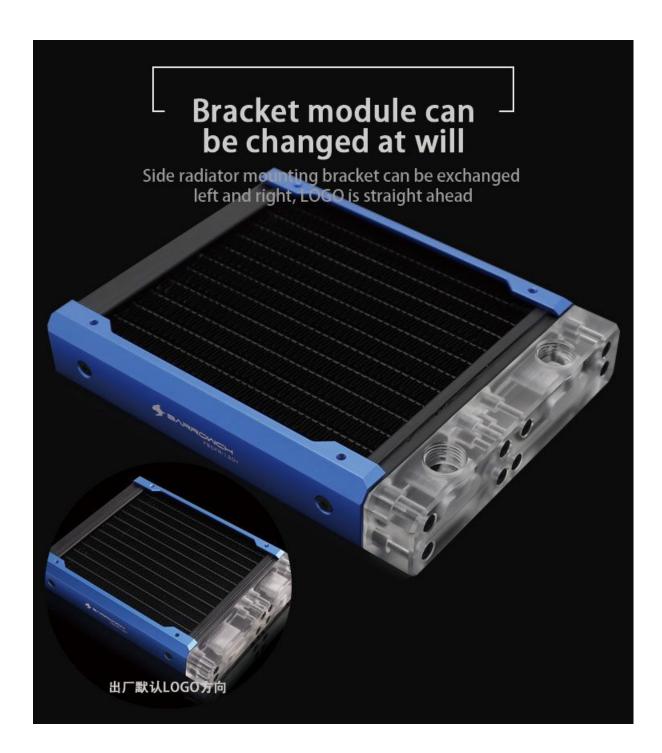

## **Short Description**

The Barrowch Chameleon Fish comes is either 120, 240 or 360 lengths. It has a changeable water chamber that can be change from PMMA to POM or vice versa. You also have the ability to change out the aluminum alloy borders to various colors to match the color scheme of your build.

### Description

The Barrowch Chameleon Fish comes is either 120, 240 or 360 lengths. It has a changeable water chamber that can be change from PMMA to POM or vice versa. You also have the ability to change out the aluminum alloy borders to various colors to match the color scheme of your build.