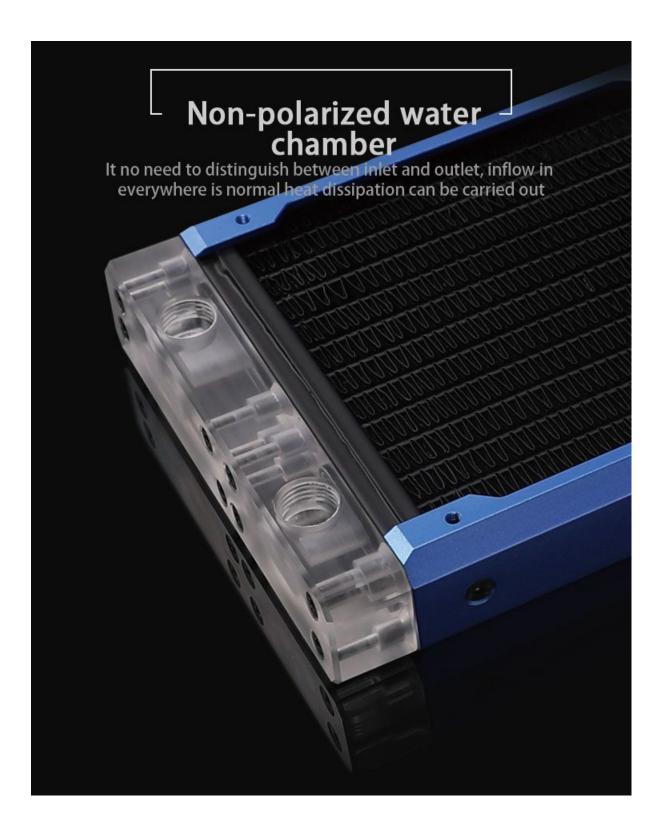

SA

Toll Free: 888-381-8222

www.performance-pcs.com sales@performance-pcs.com



Follow Us Twitter





Watch Our YouTube





\$73.50

### **Product Images**







## **Short Description**

The Barrowch Chameleon Fish comes is either 120, 240 or 360 lengths. It has a changeable water chamber that can be change from PMMA to POM or vice versa. You also have the ability to change out the aluminum alloy borders to various colors to match the color scheme of your build.

### Description

The Barrowch Chameleon Fish comes is either 120, 240 or 360 lengths. It has a changeable water chamber that can be change from PMMA to POM or vice versa. You also have the ability to change out the aluminum alloy borders to various colors to match the color scheme of your build.

#### **Features**



2













# Specifications

| Model                    | FBCFR-360Y                                                                                    |
|--------------------------|-----------------------------------------------------------------------------------------------|
| Material                 | Copper fins, Acrylic upper chamber, Aluminum alloy bracket module                             |
| Internal structure       | Copper flat tube,12pcs 356.6mm*1.9mm*19.6mm                                                   |
| Fins                     | Density: 18pcs/inch; High: 23mm                                                               |
| Performance              | Ultra-multiple radiating fins, Ultrastrong heat dissipation performance                       |
| Adaptable fans