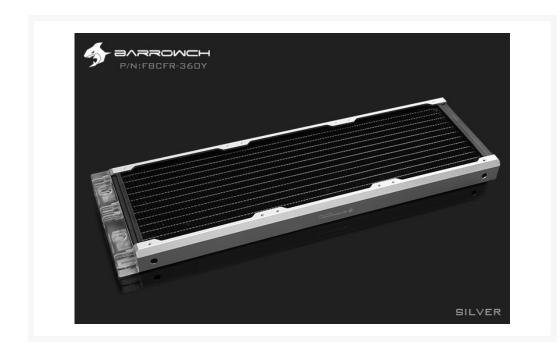

## **Short Description**

The Barrowch Chameleon Fish comes is either 120, 240 or 360 lengths. It has a changeable water chamber that can be change from PMMA to POM or vice versa. You also have the ability to change out the aluminum alloy borders to various colors to match the color scheme of your build.

# Specifications

| Model                    | FBCFR-360Y                                                                                    |
|--------------------------|-----------------------------------------------------------------------------------------------|
| Material                 | Copper fins, Acrylic upper chamber, Aluminum alloy bracket module                             |
| Internal structure       | Copper flat tube,12pcs 356.6mm*1.9mm*19.6mm                                                   |
| Fins                     | Density: 18pcs/inch; High: 23mm                                                               |
| Performance              | Ultra-multiple radiating fins, Ultrastrong heat dissipation performance                       |
| Adaptable fans           | Three 120 fans                                                                                |
| Fixed screw hole of fans | 12pcs/ one side                                                                               |
| Connector                | G1/4 Screw hole *2                                                                            |
| Accessory                | M3*6 Screw *24 M3*30 Screw *12 M3*35 Screw *12 2MM Hexagon wrench *1 M3*7*0.5 Black gaske *12 |
| Size                     | 392.8*120.8*30mm                                                                              |
| Net weight               | 729g                                                                                          |
| Text pressure            | 0.32BAR                                                                                       |
| Capacity                 | 120ml                                                                                         |
| Color                    | Multicolor to choose                                                                          |

# Additional Information

| Brand              | Barrowch        |
|--------------------|-----------------|
| SKU                | FBCFR-360Y-MS   |
| Weight             | 6.0000          |
| Color              | Black/Silver    |
| Radiator Size      | 360 (3 x 120mm) |
| Radiator Thickness | 30mm            |
| Vendor SKU/EAN     | 6937826662676   |