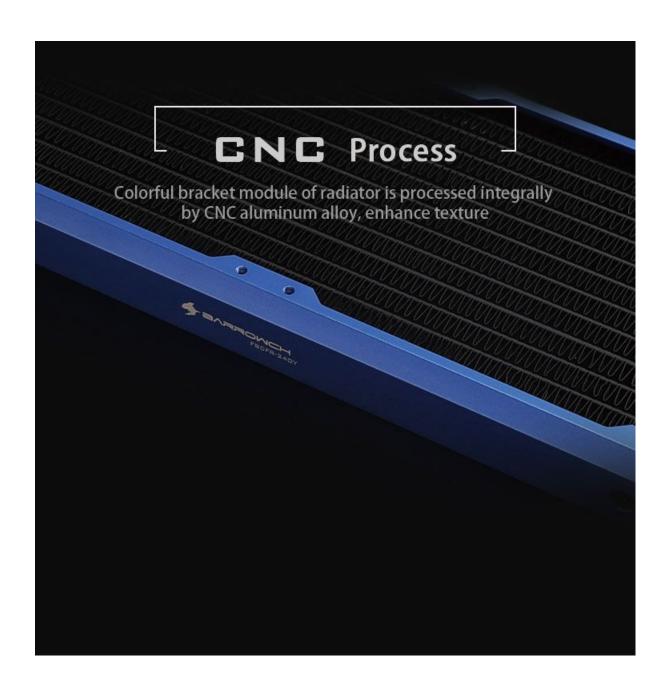

## **Short Description**

The Barrowch Chameleon Fish comes is either 120, 240 or 360 lengths. It has a changeable water chamber that can be change from PMMA to POM or vice versa. You also have the ability to change out the aluminum alloy borders to various colors to match the color scheme of your build.

### Description

The Barrowch Chameleon Fish comes is either 120, 240 or 360 lengths. It has a changeable water chamber that can be change from PMMA to POM or vice versa. You also have the ability to change out the aluminum alloy borders to various colors to match the color scheme of your build.