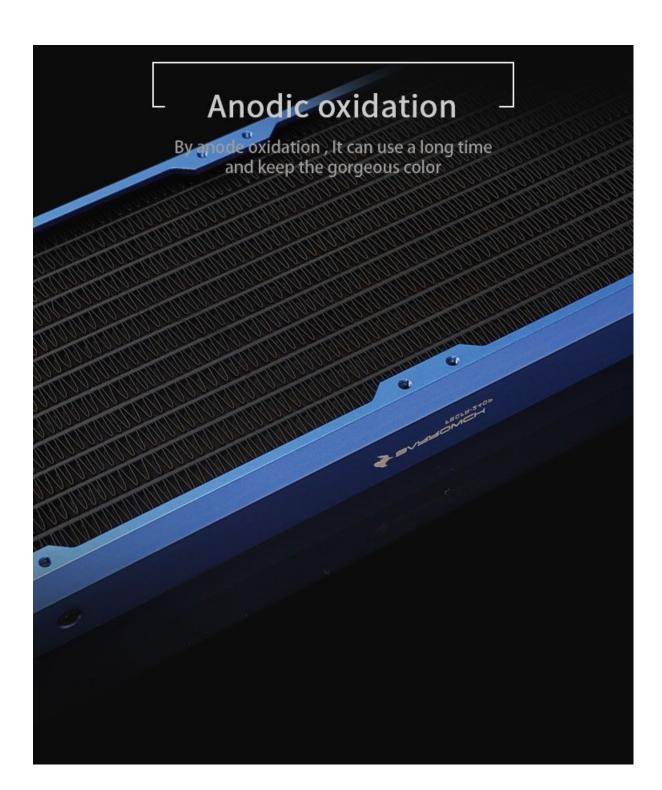

## **Short Description**

The Barrowch Chameleon Fish comes is either 120, 240 or 360 lengths. It has a changeable water chamber that can be change from PMMA to POM or vice versa. You also have the ability to change out the aluminum alloy borders to various colors to match the color scheme of your build.

### Description

The Barrowch Chameleon Fish comes is either 120, 240 or 360 lengths. It has a changeable water chamber that can be change from PMMA to POM or vice versa. You also have the ability to change out the aluminum alloy borders to various colors to match the color scheme of your build.