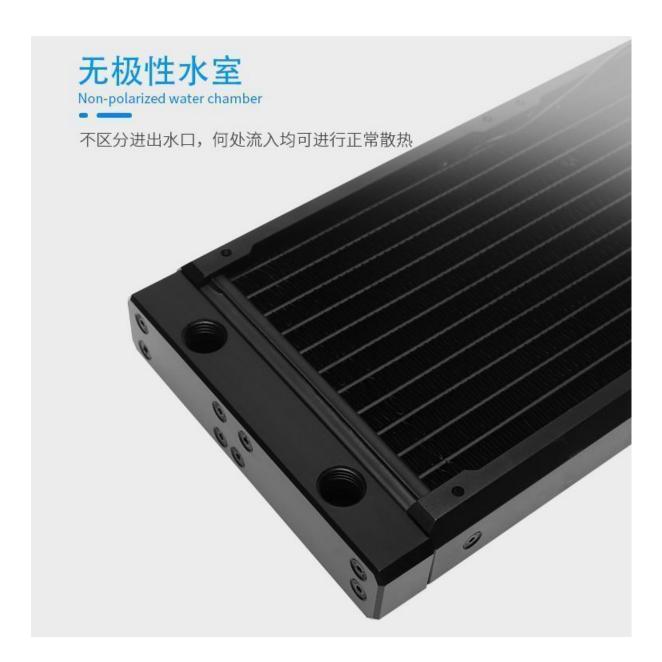

### **Short Description**

The Barrowch Chameleon Fish comes is either 120, 240 or 360 lengths. Comes with temperature display screen that can be changed to either side of the radiator. It has a changeable water chamber that can be change from PMMA to POM or vice versa. You also have the ability to change out the aluminum alloy borders to various colors to match the color scheme of your build.

### Description

The Barrowch Chameleon Fish comes is either 120, 240, 360, and 480mm lengths. Comes with temperature display screen that can be changed to either side of the radiator. It has a changeable water chamber that can be change from PMMA to POM or vice versa. You also have the ability to change out the aluminum alloy borders to various colors to match the color scheme of your build.