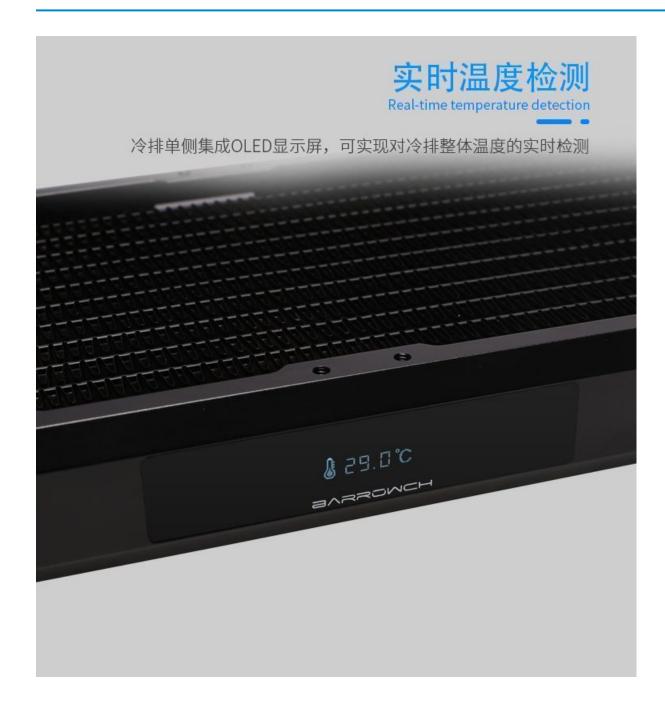

- Dual pass radiator designed for computer liquid cooling
- High liquid and air flow design
- Copper fin spacing optimized for high flow fans
- Slim height for easy mounting
- Perfect for all overclocking and silent projects
- Integrated OLED LCD Screen