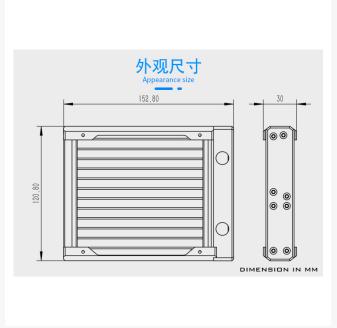

# Specifications

| 型号      | FBCFRX-120P                                                            |  |
|---------|------------------------------------------------------------------------|--|
| 材质      | 紫铜翅片,POM上水室、铝合金支架模块                                                    |  |
| 内部结构    | 铜扁管,共12根 115.8mm*1.9mm*19.6mm                                          |  |
| 翅片      | 密度: 18片/英寸; 高23mm                                                      |  |
| 性能      | 超多散热鳍片,超强散热性能                                                          |  |
| 适配风扇    | 1个120风扇                                                                |  |
| 风扇固定螺丝孔 | 4个/面                                                                   |  |
| 接口      | 2个G1/4螺纹孔                                                              |  |
| 附件      | M3*6螺丝 *8<br>M3*30螺丝 *4<br>M3*35螺丝 *4<br>2MM六角扳手 *1<br>M3*7*0.5黑色垫片 *4 |  |
| 尺寸      | 152.8*120.8*30mm                                                       |  |
| 净重      | 396g                                                                   |  |
| 检测压力    | 0.32BAR                                                                |  |
| 容量      | 71ml                                                                   |  |
| 颜色      | 多色可选                                                                   |  |