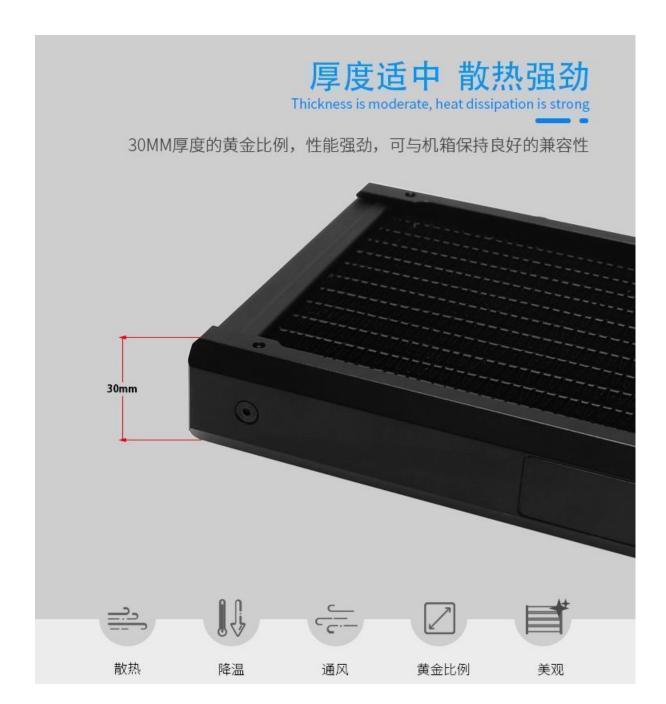

# Specifications

| 型号      | FBCFRX-120P                                                            |  |
|---------|------------------------------------------------------------------------|--|
| 材质      | 紫铜翅片,POM上水室、铝合金支架模块                                                    |  |
| 内部结构    | 铜扁管,共12根 115.8mm*1.9mm*19.6mm                                          |  |
| 翅片      | 密度: 18片/英寸; 高23mm                                                      |  |
| 性能      | 超多散热鳍片,超强散热性能                                                          |  |
| 适配风扇    | 1个120风扇                                                                |  |
| 风扇固定螺丝孔 | 4个/面                                                                   |  |
| 接口      | 2个G1/4螺纹孔                                                              |  |
| 附件      | M3*6螺丝 *8<br>M3*30螺丝 *4<br>M3*35螺丝 *4<br>2MM六角扳手 *1<br>M3*7*0.5黑色垫片 *4 |  |
| 尺寸      | 152.8*120.8*30mm                                                       |  |
| 净重      | 396g                                                                   |  |
| 检测压力    | 0.32BAR                                                                |  |
| 容量      | 71ml                                                                   |  |
| 颜色      | 多色可选                                                                   |  |

## Additional Information

| Brand              | Barrowch        |
|--------------------|-----------------|
| SKU                | FBCFRX-120P-MS  |
| Weight             | 3.0000          |
| Color              | Silver          |
| Radiator Size      | 120 (1 x 120mm) |
| Radiator Thickness | 30mm            |
| Vendor SKU/EAN     | 6937826663345   |