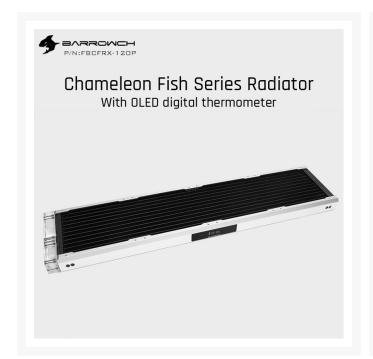

### **Short Description**

The Barrowch Chameleon Fish comes is either 120, 240 or 360 lengths. Comes with temperature display screen that can be changed to either side of the radiator. It has a changeable water chamber that can be change from PMMA to POM or vice versa. You also have the ability to change out the aluminum alloy borders to various colors to match the color scheme of your build.

### Description

The Barrowch Chameleon Fish comes is either 120, 240, 360, and 480mm lengths. Comes with temperature display screen that can be changed to either side of the radiator. It has a changeable water chamber that can be change from PMMA to POM or vice versa. You also have the ability to change out the aluminum alloy borders to various colors to match the color scheme of your build.

- Dual pass radiator designed for computer liquid cooling
- High liquid and air flow design
- Copper fin spacing optimized for high flow fans
- Slim height for easy mounting
- Perfect for all overclocking and silent projects
- Integrated OLED LCD Screen