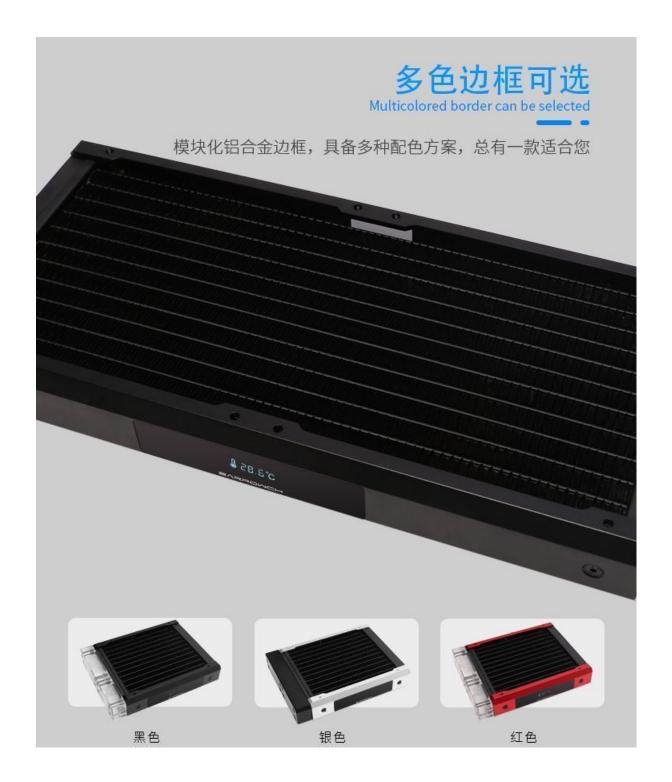

### **Short Description**

The Barrowch Chameleon Fish comes is either 120, 240 or 360 lengths. Comes with temperature display screen that can be changed to either side of the radiator. It has a changeable water chamber that can be change from PMMA to POM or vice versa. You also have the ability to change out the aluminum alloy borders to various colors to match the color scheme of your build.

### Description

The Barrowch Chameleon Fish comes is either 120, 240, 360, and 480mm lengths. Comes with temperature display screen that can be changed to either side of the radiator. It has a changeable water chamber that can be change from PMMA to POM or vice versa. You also have the ability to change out the aluminum alloy borders to various colors to match the color scheme of your build.