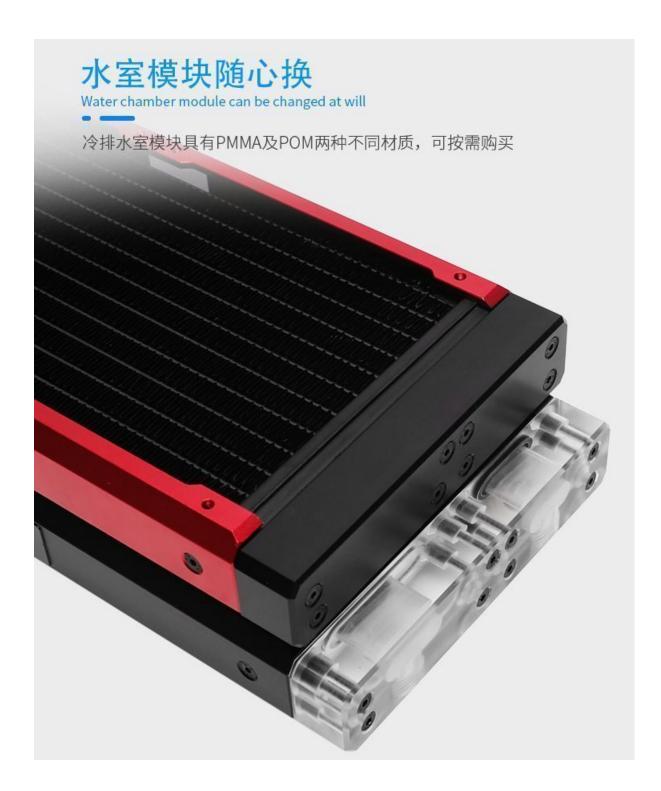

### **Short Description**

The Barrowch Chameleon Fish comes is either 120, 240 or 360 lengths. Comes with temperature display screen that can be changed to either side of the radiator. It has a changeable water chamber that can be change from PMMA to POM or vice versa. You also have the ability to change out the aluminum alloy borders to various colors to match the color scheme of your build.

### Description

The Barrowch Chameleon Fish comes is either 120, 240, 360, and 480mm lengths. Comes with temperature display screen that can be changed to either side of the radiator. It has a changeable water chamber that can be change from PMMA to POM or vice versa. You also have the ability to change out the aluminum alloy borders to various colors to match the color scheme of your build.