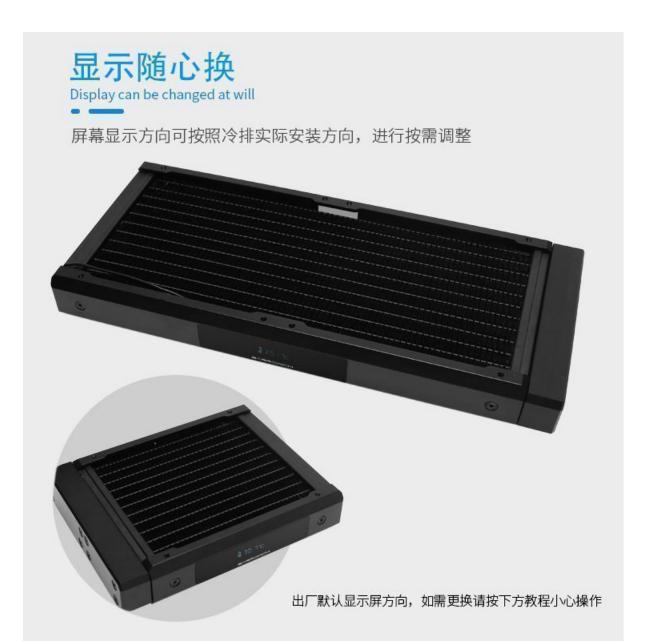

### **Short Description**

The Barrowch Chameleon Fish comes is either 120, 240 or 360 lengths. Comes with temperature display screen that can be changed to either side of the radiator. It has a changeable water chamber that can be change from PMMA to POM or vice versa. You also have the ability to change out the aluminum alloy borders to various colors to match the color scheme of your build.

### Description

The Barrowch Chameleon Fish comes is either 120, 240, 360, and 480mm lengths. Comes with temperature display screen that can be changed to either side of the radiator. It has a changeable water chamber that can be change from PMMA to POM or vice versa. You also have the ability to change out the aluminum alloy borders to various colors to match the color scheme of your build.