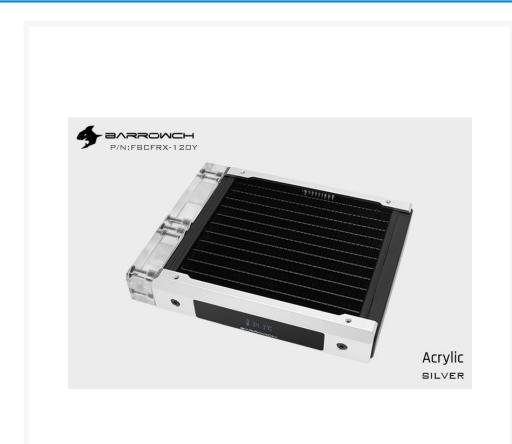

### **Short Description**

The Barrowch Chameleon Fish comes is either 120, 240 or 360 lengths. Comes with temperature display screen that can be changed to either side of the radiator. It has a changeable water chamber that can be change from PMMA to POM or vice versa. You also have the ability to change out the aluminum alloy borders to various colors to match the color scheme of your build.

### Description

The Barrowch Chameleon Fish comes is either 120, 240, 360, and 480mm lengths. Comes with temperature display screen that can be changed to either side of the radiator. It has a changeable water chamber that can be change from PMMA to POM or vice versa. You also have the ability to change out the aluminum alloy borders to various colors to match the color scheme of your build.