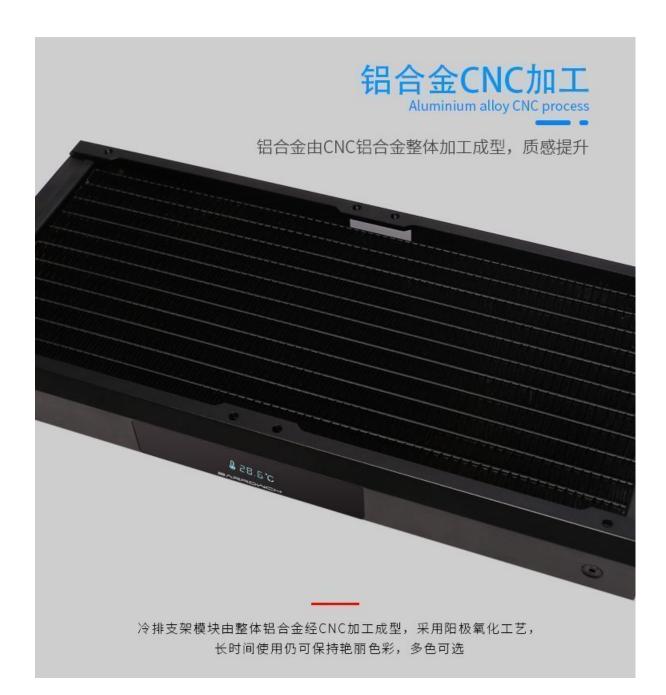

### Description

The Barrowch Chameleon Fish comes is either 120, 240, 360, and 480mm lengths. Comes with temperature display screen that can be changed to either side of the radiator. It has a changeable water chamber that can be change from PMMA to POM or vice versa. You also have the ability to change out the aluminum alloy borders to various colors to match the color scheme of your build.