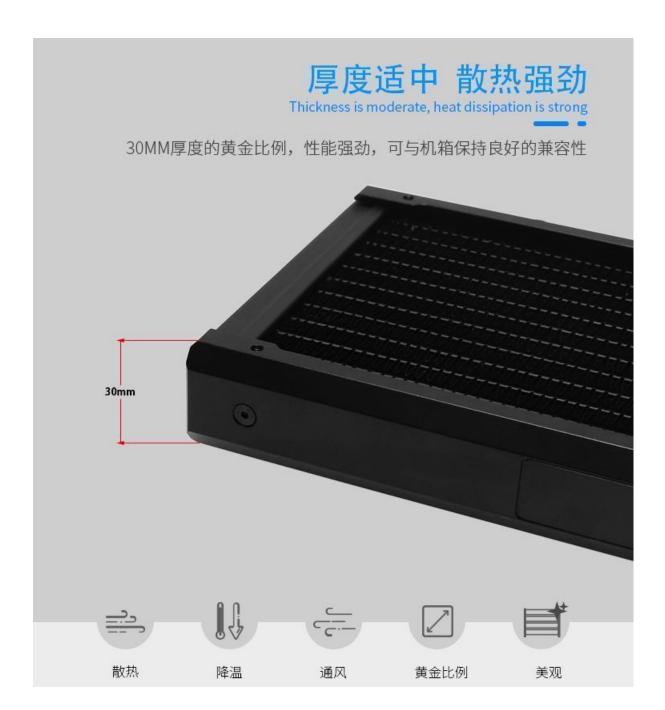

### Description

The Barrowch Chameleon Fish comes is either 120, 240, 360, and 480mm lengths. Comes with temperature display screen that can be changed to either side of the radiator. It has a changeable water chamber that can be change from PMMA to POM or vice versa. You also have the ability to change out the aluminum alloy borders to various colors to match the color scheme of your build.

# Additional Information

| Brand              | Barrowch        |
|--------------------|-----------------|
| SKU                | FBCFRX-120Y-MS  |
| Weight             | 6.0000          |
| Color              | Silver          |
| Radiator Size      | 120 (1 x 120mm) |
| Radiator Thickness | 30mm            |
| Vendor SKU/EAN     | 6937826663383   |