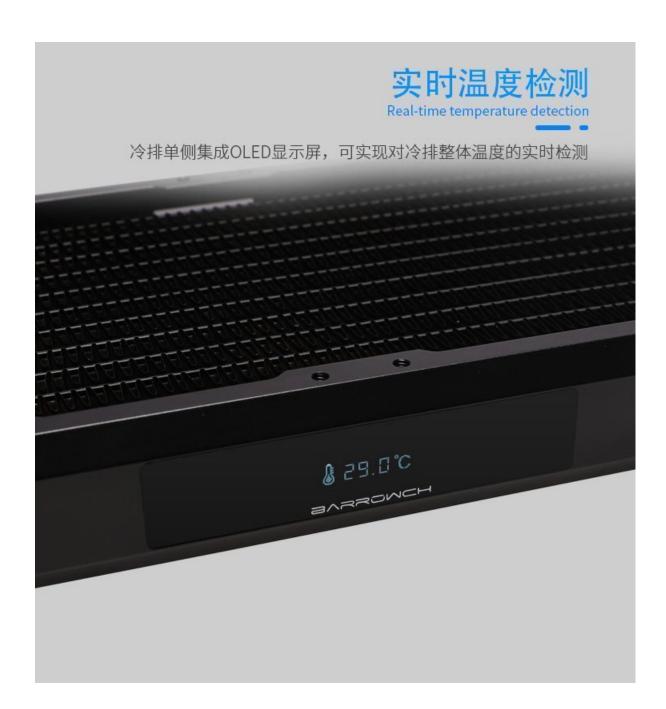

- Dual pass radiator designed for computer liquid cooling
- High liquid and air flow design
- Copper fin spacing optimized for high flow fans
- Slim height for easy mounting
- Perfect for all overclocking and silent projects
- Integrated OLED LCD Screen

### Description

The Barrowch Chameleon Fish comes is either 120, 240, 360, and 480mm lengths. Comes with temperature display screen that can be changed to either side of the radiator. It has a changeable water chamber that can be change from PMMA to POM or vice versa. You also have the ability to change out the aluminum alloy borders to various colors to match the color scheme of your build.