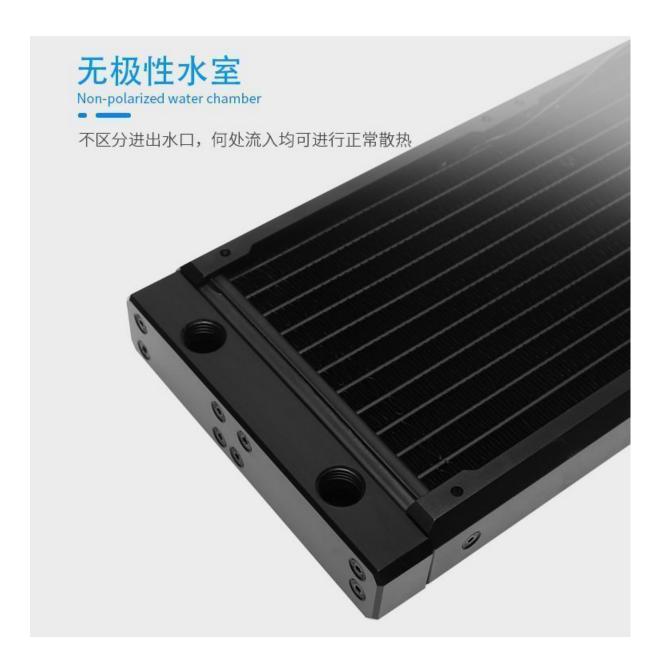

# Specifications

9

| 型号      | FBCFRX-120Y                                                            |  |
|---------|------------------------------------------------------------------------|--|
| 材质      | 紫铜翅片,亚克力上水室、铝合金支架模块                                                    |  |
| 内部结构    | 铜扁管,共12根 115.8mm*1.9mm*19.6mm                                          |  |
| 翅片      | 密度: 18片/英寸; 高23mm                                                      |  |
| 性能      | 超多散热鳍片,超强散热性能                                                          |  |
| 适配风扇    | 1个120风扇                                                                |  |
| 风扇固定螺丝孔 | 4个/面                                                                   |  |
| 接口      | 2个G1/4螺纹孔                                                              |  |
| 附件      | M3*6螺丝 *8<br>M3*30螺丝 *4<br>M3*35螺丝 *4<br>2MM六角扳手 *1<br>M3*7*0.5黑色垫片 *4 |  |
| 尺寸      | 152.8*120.8*30mm                                                       |  |
| 净重      | 387g                                                                   |  |
| 检测压力    | 0.32BAR                                                                |  |
| 容量      | 71ml                                                                   |  |
| 颜色      | 多色可选                                                                   |  |
|         |                                                                        |  |