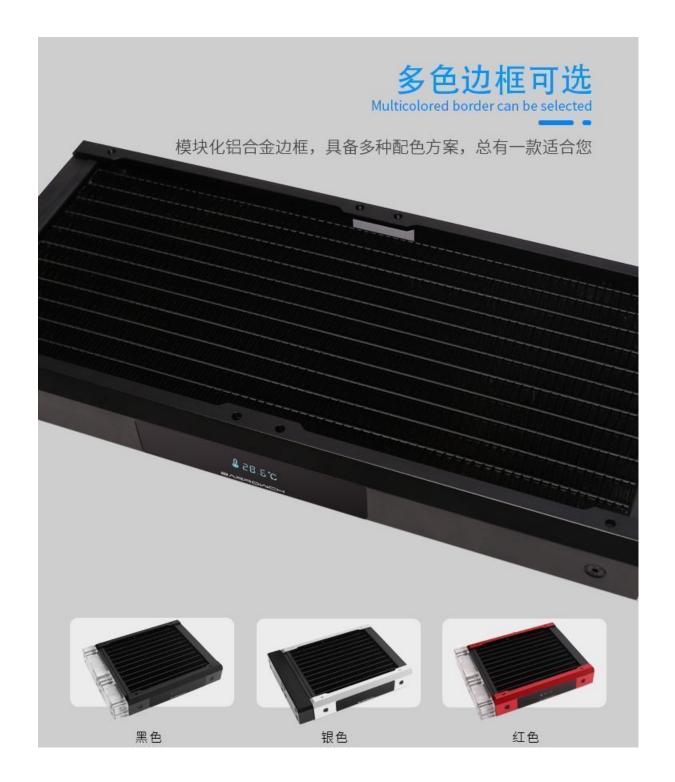

### Description

The Barrowch Chameleon Fish comes is either 120, 240, 360, and 480mm lengths. Comes with temperature display screen that can be changed to either side of the radiator. It has a changeable water chamber that can be change from PMMA to POM or vice versa. You also have the ability to change out the aluminum alloy borders to various colors to match the color scheme of your build.