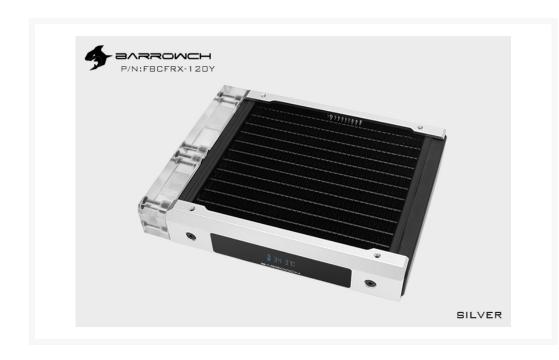

# BARROWCH Chameleon Fish removable 120 radiator with temperature display screen PMMA Edition - Matte Silver

\$60.95

### Description

The Barrowch Chameleon Fish comes is either 120, 240, 360, and 480mm lengths. Comes with temperature display screen that can be changed to either side of the radiator. It has a changeable water chamber that can be change from PMMA to POM or vice versa. You also have the ability to change out the aluminum alloy borders to various colors to match the color scheme of your build.

# Additional Information

| Brand              | Barrowch        |
|--------------------|-----------------|
| SKU                | FBCFRX-120Y-MS  |
| Weight             | 6.0000          |
| Color              | Silver          |
| Radiator Size      | 120 (1 x 120mm) |
| Radiator Thickness | 30mm            |
| Vendor SKU/EAN     | 6937826663383   |