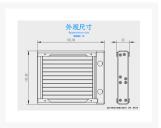

# Specifications

9

| 型号      | FBCFRX-120Y                                                            |  |
|---------|------------------------------------------------------------------------|--|
| 材质      | 紫铜翅片,亚克力上水室、铝合金支架模块                                                    |  |
| 内部结构    | 铜扁管,共12根 115.8mm*1.9mm*19.6mm                                          |  |
| 翅片      | 密度: 18片/英寸; 高23mm                                                      |  |
| 性能      | 超多散热鳍片,超强散热性能                                                          |  |
| 适配风扇    | 1个120风扇                                                                |  |
| 风扇固定螺丝孔 | 4个/面                                                                   |  |
| 接口      | 2个G1/4螺纹孔                                                              |  |
| 附件      | M3*6螺丝 *8<br>M3*30螺丝 *4<br>M3*35螺丝 *4<br>2MM六角扳手 *1<br>M3*7*0.5黑色垫片 *4 |  |
| 尺寸      | 152.8*120.8*30mm                                                       |  |
| 净重      | 387g                                                                   |  |
| 检测压力    | 0.32BAR                                                                |  |
| 容量      | 71ml                                                                   |  |
| 颜色      | 多色可选                                                                   |  |
|         |                                                                        |  |