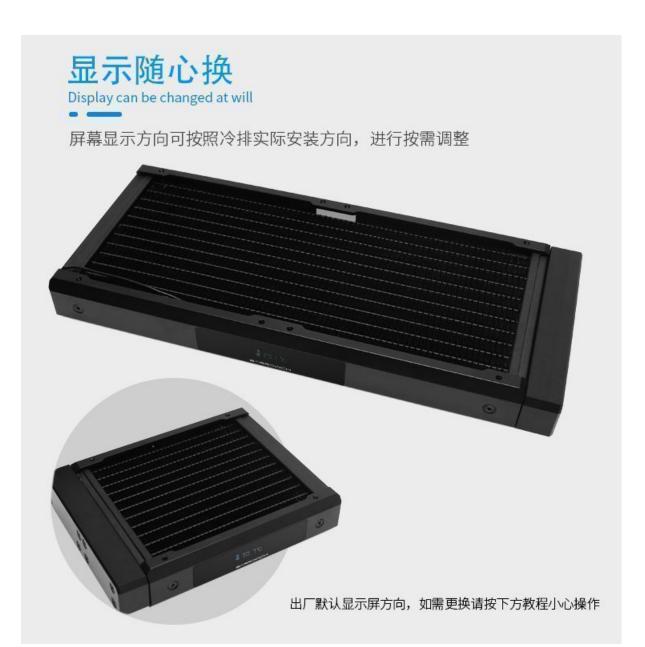

## **Short Description**

The Barrowch Chameleon Fish comes is either 120, 240 or 360 lengths. Comes with temperature display screen that can be changed to either side of the radiator. It has a changeable water chamber that can be change from PMMA to POM or vice versa. You also have the ability to change out the aluminum alloy borders to various colors to match the color scheme of your build.

### Description

The Barrowch Chameleon Fish comes is either 120, 240, 360, and 480mm lengths. Comes with temperature display screen that can be changed to either side of the radiator. It has a changeable water chamber that can be change from PMMA to POM or vice versa. You also have the ability to change out the aluminum alloy borders to various colors to match the color scheme of your build.