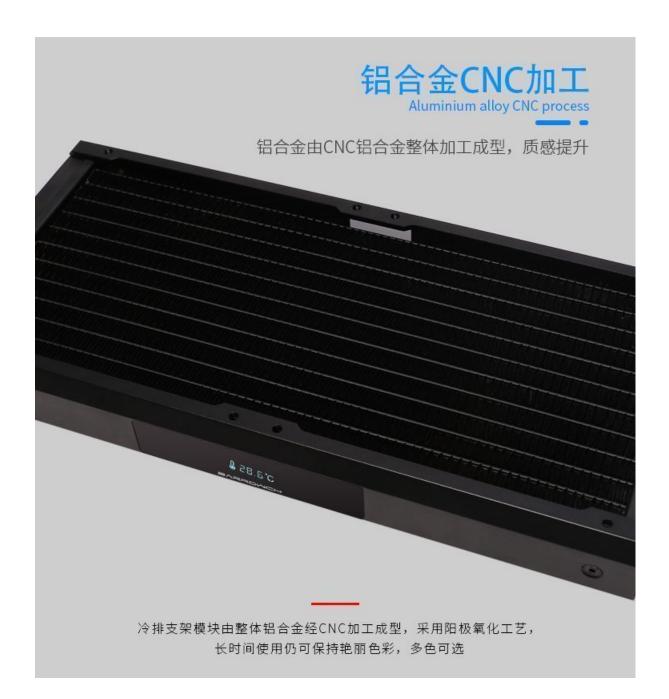

## **Short Description**

The Barrowch Chameleon Fish comes is either 120, 240 or 360 lengths. Comes with temperature display screen that can be changed to either side of the radiator. It has a changeable water chamber that can be change from PMMA to POM or vice versa. You also have the ability to change out the aluminum alloy borders to various colors to match the color scheme of your build.

### Description

The Barrowch Chameleon Fish comes is either 120, 240, 360, and 480mm lengths. Comes with temperature display screen that can be changed to either side of the radiator. It has a changeable water chamber that can be change from PMMA to POM or vice versa. You also have the ability to change out the aluminum alloy borders to various colors to match the color scheme of your build.