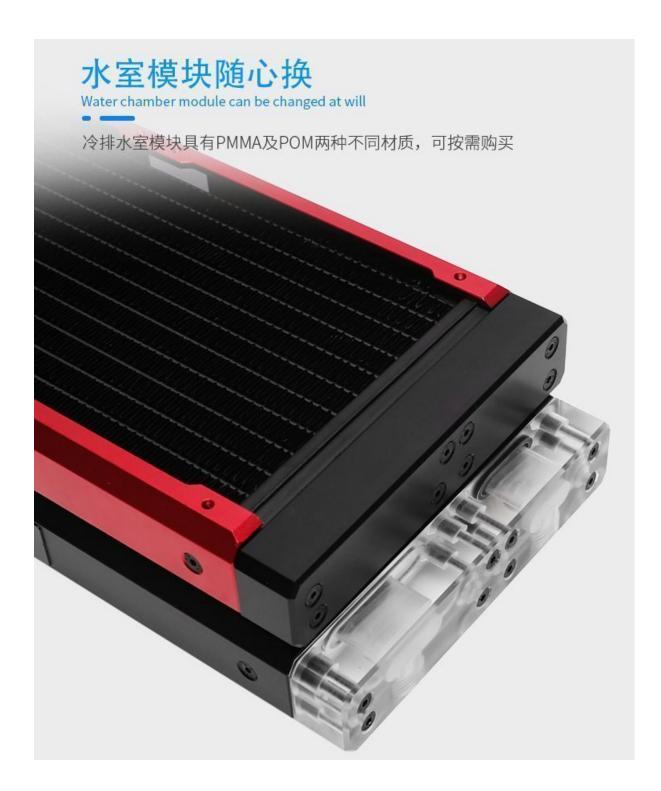

## **Short Description**

The Barrowch Chameleon Fish comes is either 120, 240 or 360 lengths. Comes with temperature display screen that can be changed to either side of the radiator. It has a changeable water chamber that can be change from PMMA to POM or vice versa. You also have the ability to change out the aluminum alloy borders to various colors to match the color scheme of your build.

### Description

The Barrowch Chameleon Fish comes is either 120, 240, 360, and 480mm lengths. Comes with temperature display screen that can be changed to either side of the radiator. It has a changeable water chamber that can be change from PMMA to POM or vice versa. You also have the ability to change out the aluminum alloy borders to various colors to match the color scheme of your build.