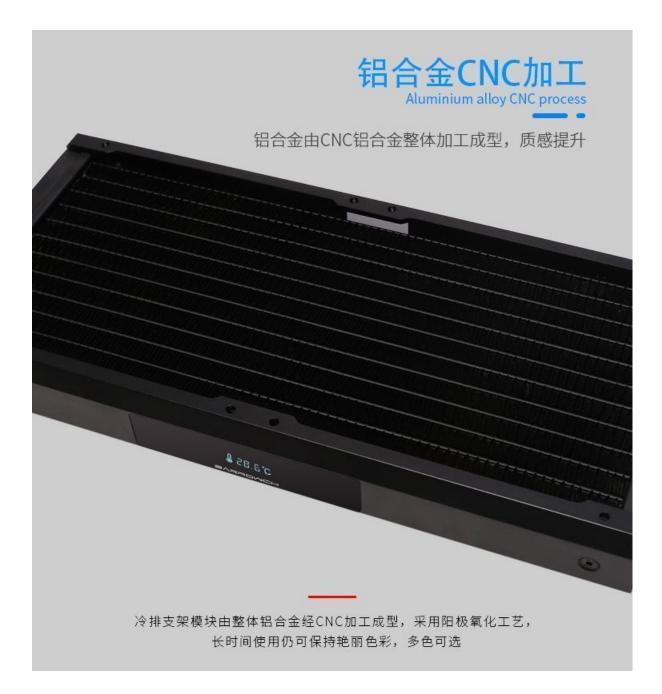

## Short Description

The Barrowch Chameleon Fish comes is either 120, 240 or 360 lengths. Comes with temperature display screen that can be changed to either side of the radiator. It has a changeable water chamber that can be change from PMMA to POM or vice versa. You also have the ability to change out the aluminum alloy borders to various colors to match the color scheme of your build.

The Barrowch Chameleon Fish comes is either 120, 240, 360, and 480mm lengths. Comes with temperature display screen that can be changed to either side of the radiator. It has a changeable water chamber that can be change from PMMA to POM or vice versa. You also have the ability to change out the aluminum alloy borders to various colors to match the color scheme of your build.