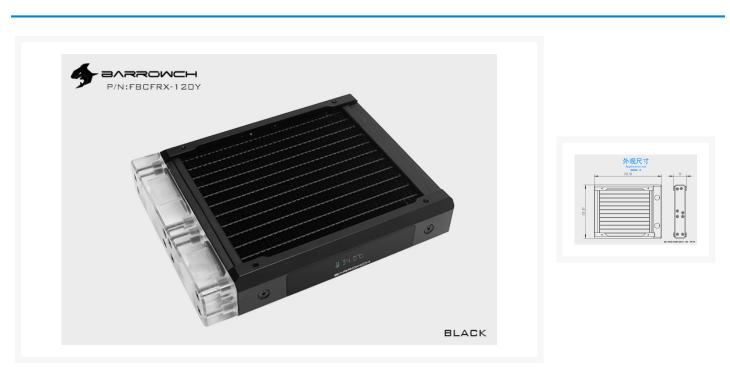

# BARROWCH Chameleon Fish removable 120 radiator with temperature display screen PMMA Edition - Black

# Specifications

| FBCFRX-120Y                                                            |
|------------------------------------------------------------------------|
| 紫铜翅片,亚克力上水室、铝合金支架模块                                                    |
| 铜扁管,共12根 115.8mm*1.9mm*19.6mm                                          |
| 密度: 18片/英寸; 高23mm                                                      |
| 超多散热鳍片,超强散热性能                                                          |
| 1个120风扇                                                                |
| 4个/面                                                                   |
| 2个G1/4螺纹孔                                                              |
| M3*6螺丝 *8<br>M3*30螺丝 *4<br>M3*35螺丝 *4<br>2MM六角扳手 *1<br>M3*7*0.5黑色垫片 *4 |
| 152.8*120.8*30mm                                                       |
| 387g                                                                   |
| 0.32BAR                                                                |
| 71ml                                                                   |
| 多色可选                                                                   |
|                                                                        |