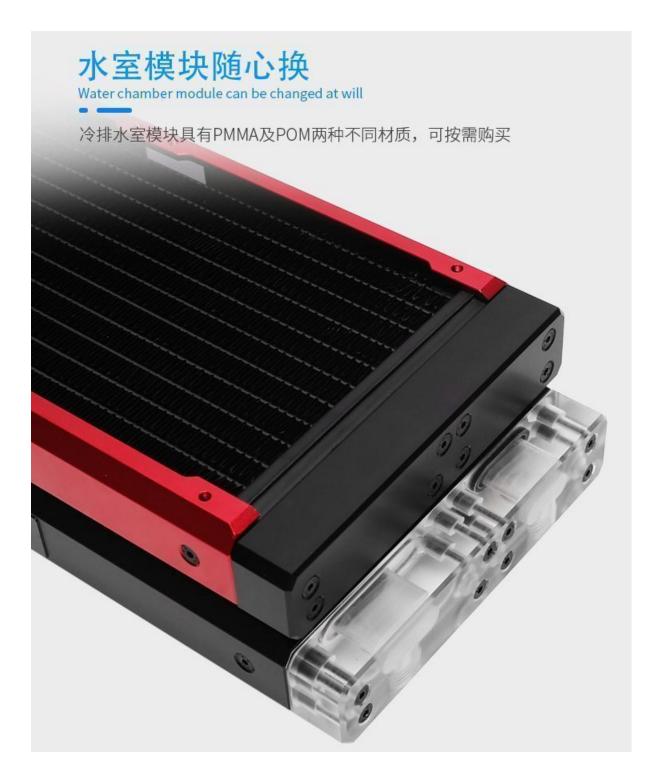

## Short Description

The Barrowch Chameleon Fish comes is either 120, 240 or 360 lengths. Comes with temperature display screen that can be changed to either side of the radiator. It has a changeable water chamber that can be change from PMMA to POM or vice versa. You also have the ability to change out the aluminum alloy borders to various colors to match the color scheme of your build.

The Barrowch Chameleon Fish comes is either 120, 240, 360, and 480mm lengths. Comes with temperature display screen that can be changed to either side of the radiator. It has a changeable water chamber that can be change from PMMA to POM or vice versa. You also have the ability to change out the aluminum alloy borders to various colors to match the color scheme of your build.