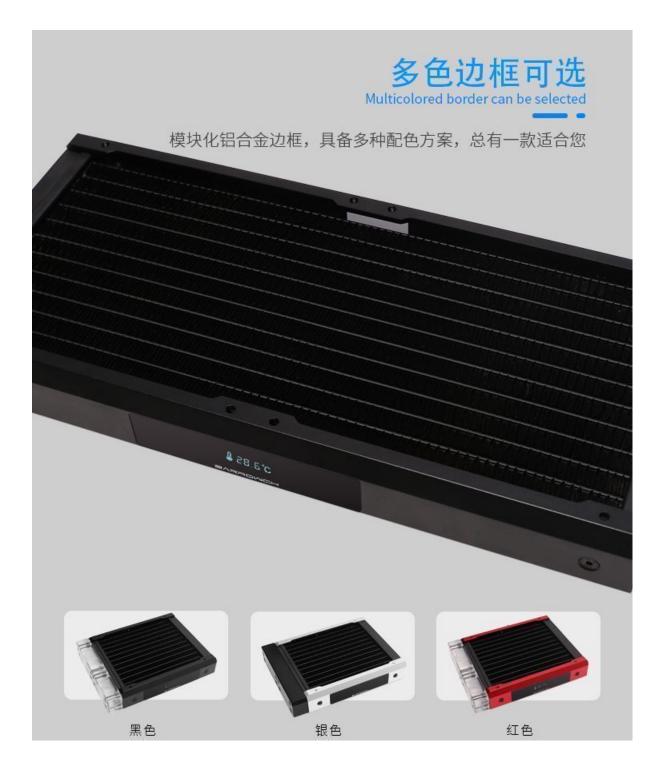

## Short Description

The Barrowch Chameleon Fish comes is either 120, 240 or 360 lengths. Comes with temperature display screen that can be changed to either side of the radiator. It has a changeable water chamber that can be change from PMMA to POM or vice versa. You also have the ability to change out the aluminum alloy borders to various colors to match the color scheme of your build.

The Barrowch Chameleon Fish comes is either 120, 240, 360, and 480mm lengths. Comes with temperature display screen that can be changed to either side of the radiator. It has a changeable water chamber that can be change from PMMA to POM or vice versa. You also have the ability to change out the aluminum alloy borders to various colors to match the color scheme of your build.