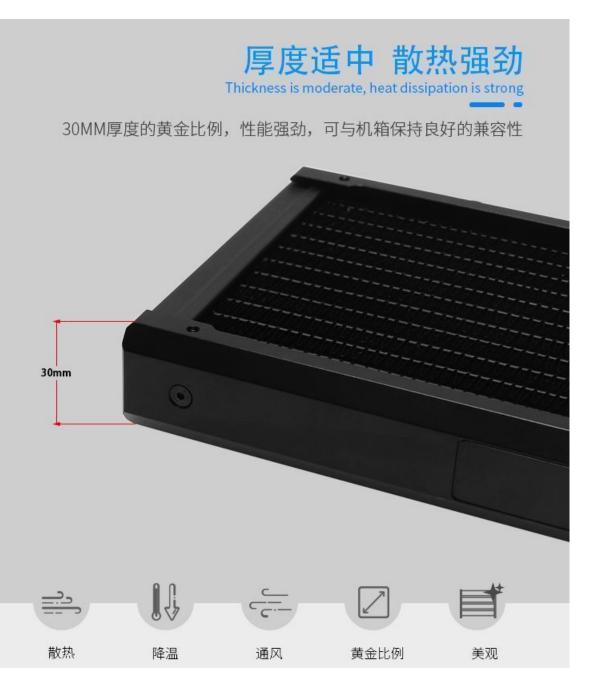

# Specifications

| FBCFRX-120Y                                                            |
|------------------------------------------------------------------------|
| 紫铜翅片,亚克力上水室、铝合金支架模块                                                    |
| 铜扁管,共12根 115.8mm*1.9mm*19.6mm                                          |
| 密度: 18片/英寸; 高23mm                                                      |
| 超多散热鳍片,超强散热性能                                                          |
| 1个120风扇                                                                |
| 4个/面                                                                   |
| 2个G1/4螺纹孔                                                              |
| M3*6螺丝 *8<br>M3*30螺丝 *4<br>M3*35螺丝 *4<br>2MM六角扳手 *1<br>M3*7*0.5黑色垫片 *4 |
| 152.8*120.8*30mm                                                       |
| 387g                                                                   |
| 0.32BAR                                                                |
| 71ml                                                                   |
| 多色可选                                                                   |
|                                                                        |