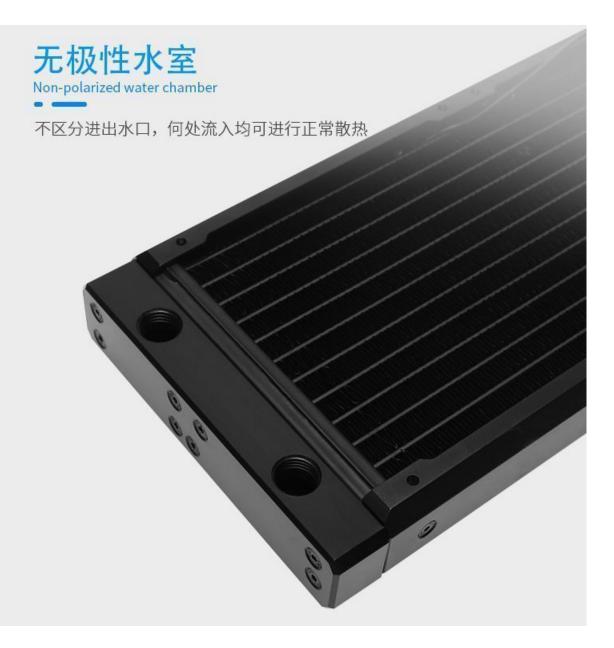

- Dual pass radiator designed for computer liquid cooling
- High liquid and air flow design
- Copper fin spacing optimized for high flow fans
- Slim height for easy mounting
- Perfect for all overclocking and silent projects
- Integrated OLED LCD Screen