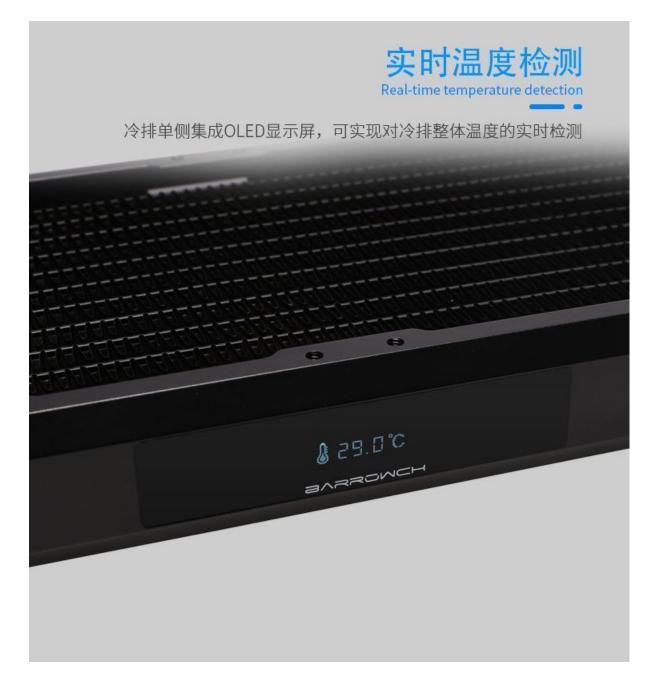

## Short Description

The Barrowch Chameleon Fish comes is either 120, 240 or 360 lengths. Comes with temperature display screen that can be changed to either side of the radiator. It has a changeable water chamber that can be change from PMMA to POM or vice versa. You also have the ability to change out the aluminum alloy borders to various colors to match the color scheme of your build.

The Barrowch Chameleon Fish comes is either 120, 240, 360, and 480mm lengths. Comes with temperature display screen that can be changed to either side of the radiator. It has a changeable water chamber that can be change from PMMA to POM or vice versa. You also have the ability to change out the aluminum alloy borders to various colors to match the color scheme of your build.

- Dual pass radiator designed for computer liquid cooling
- High liquid and air flow design
- Copper fin spacing optimized for high flow fans
- Slim height for easy mounting
- Perfect for all overclocking and silent projects
- Integrated OLED LCD Screen