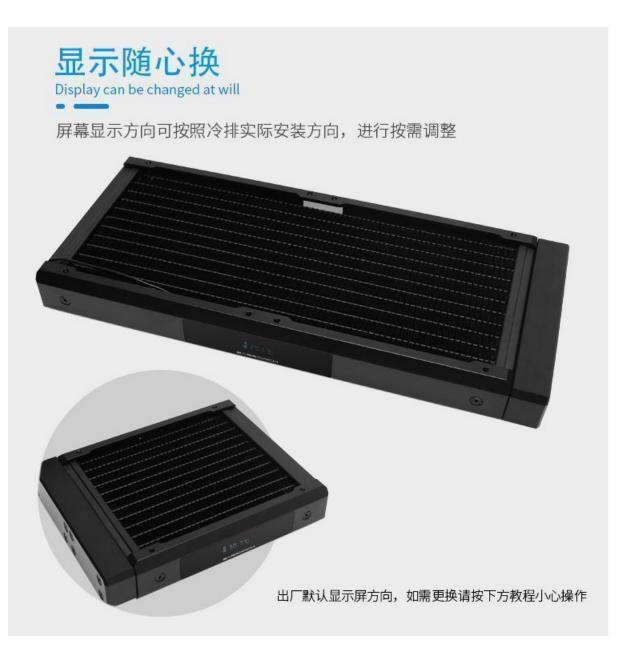

## Short Description

The Barrowch Chameleon Fish comes is either 120, 240 or 360 lengths. Comes with temperature display screen that can be changed to either side of the radiator. It has a changeable water chamber that can be change from PMMA to POM or vice versa. You also have the ability to change out the aluminum alloy borders to various colors to match the color scheme of your build.

The Barrowch Chameleon Fish comes is either 120, 240, 360, and 480mm lengths. Comes with temperature display screen that can be changed to either side of the radiator. It has a changeable water chamber that can be change from PMMA to POM or vice versa. You also have the ability to change out the aluminum alloy borders to various colors to match the color scheme of your build.