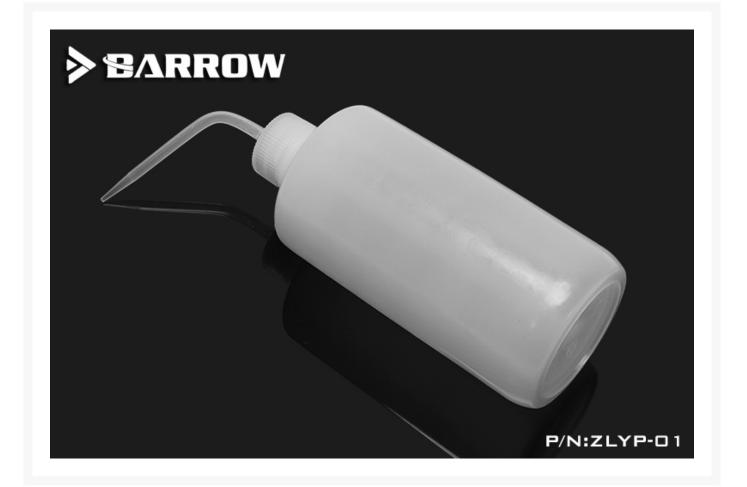

## BARROW Barrow Fill Bottle - 500ML

## Short Description

Barrow Fill Bottle can hold up to 500ml of fluid and comes with removable cap and straw making it easier to fill your loop in those inconvenient areas.

Barrow Fill Bottle can hold up to 500ml of fluid and comes with removable cap and straw making it easier to fill your loop in those inconvenient areas.