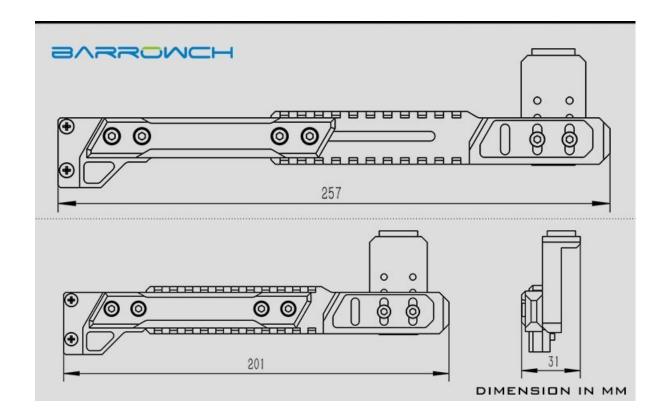

**Specifications** 

| Name          | Barrowch adjustable aluminum alloy graphics card bracket                                                                                                                                                                                                                                                                                                                                                                                                                                                                                                                                                            |  |  |
|---------------|---------------------------------------------------------------------------------------------------------------------------------------------------------------------------------------------------------------------------------------------------------------------------------------------------------------------------------------------------------------------------------------------------------------------------------------------------------------------------------------------------------------------------------------------------------------------------------------------------------------------|--|--|
| Model         | FRTEA-01                                                                                                                                                                                                                                                                                                                                                                                                                                                                                                                                                                                                            |  |  |
| Material      | aluminum alloy                                                                                                                                                                                                                                                                                                                                                                                                                                                                                                                                                                                                      |  |  |
| Weight        | 169g                                                                                                                                                                                                                                                                                                                                                                                                                                                                                                                                                                                                                |  |  |
| Specification | longest 257mm; shortest 201mm                                                                                                                                                                                                                                                                                                                                                                                                                                                                                                                                                                                       |  |  |
| Feature       | <ul> <li>Independent research and development, The product has applied for a patent for appearance, and counterfeiting not allowed;</li> <li>Aluminum alloy material, never deformed;</li> <li>Support long, medium and short version graphics card;</li> <li>Supports air cooling and water cooling;</li> <li>Telescopic structure design, convenient to use;</li> <li>Adjustable telescopic rod and support position, more flexible;</li> <li>Multi-color assembly, colour assortment is more rich and colorful;</li> <li>In case product appearance upgrade, without further notice, prevail in kindo</li> </ul> |  |  |