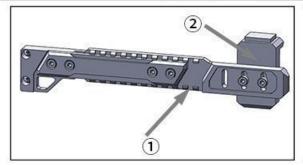

# 安装実例

- 1.显卡支架伸缩杆(①)为长条孔,可根据需要左右移动
- 2.支撑位(②)可按一个长条孔为单位进行左右移动
- 3.支撑位(②)可在长条孔内进行上下微调
- 1.Adjust the main body of VGA bracket(1): Move up or down according to a baffle unit
- 2.Adjust the brace position(2): moved left or right according to a long hole unit
- 3. Fine adjustment brace position(2): move up and down in the long hole