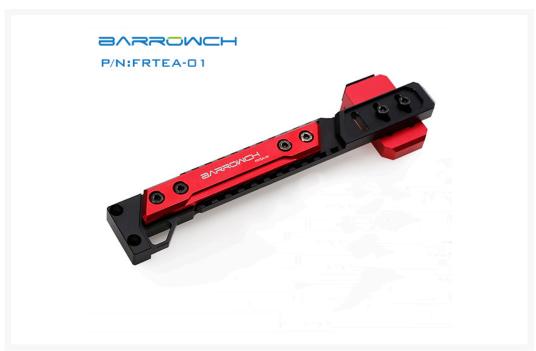

## Barrowch adjustable aluminium alloy GPU bracket GPU mate - Blood Red

\$21.50

**Specifications** 

| Name          | Barrowch adjustable aluminum alloy graphics card bracket                                                                                                                                                                                                                                                                                                                                                                                                                                                                                                                                                            |  |  |
|---------------|---------------------------------------------------------------------------------------------------------------------------------------------------------------------------------------------------------------------------------------------------------------------------------------------------------------------------------------------------------------------------------------------------------------------------------------------------------------------------------------------------------------------------------------------------------------------------------------------------------------------|--|--|
| Model         | FRTEA-01                                                                                                                                                                                                                                                                                                                                                                                                                                                                                                                                                                                                            |  |  |
| Material      | aluminum alloy                                                                                                                                                                                                                                                                                                                                                                                                                                                                                                                                                                                                      |  |  |
| Weight        | 169g                                                                                                                                                                                                                                                                                                                                                                                                                                                                                                                                                                                                                |  |  |
| Specification | longest 257mm; shortest 201mm                                                                                                                                                                                                                                                                                                                                                                                                                                                                                                                                                                                       |  |  |
| Feature       | <ul> <li>Independent research and development, The product has applied for a patent for appearance, and counterfeiting not allowed;</li> <li>Aluminum alloy material, never deformed;</li> <li>Support long, medium and short version graphics card;</li> <li>Supports air cooling and water cooling;</li> <li>Telescopic structure design, convenient to use;</li> <li>Adjustable telescopic rod and support position, more flexible;</li> <li>Multi-color assembly, colour assortment is more rich and colorful;</li> <li>In case product appearance upgrade, without further notice, prevail in kindo</li> </ul> |  |  |