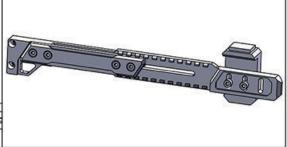

## Barrowch adjustable aluminium alloy GPU bracket GPU mate - Blood Red

\$21.50

### **Short Description**

These Barrowch adjustable aluminium alloy GPU bracket not only help fight against GPU sag but they also look great in any build. With a adjustable arm they can work with any GPU.

### Description

These Barrowch adjustable aluminium alloy GPU bracket not only help fight against GPU sag but they also look great in any build. With a adjustable arm they can work with any GPU.