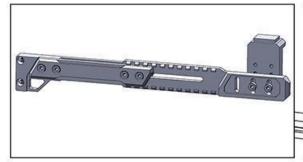

|  |  |
| Feature       | <ul> <li>Independent research and development, The product has applied for a patent for appearance, and counterfeiting not allowed;</li> <li>Aluminum alloy material, never deformed;</li> <li>Support long, medium and short version graphics card;</li> <li>Supports air cooling and water cooling;</li> <li>Telescopic structure design, convenient to use;</li> <li>Adjustable telescopic rod and support position, more flexible;</li> <li>Multi-color assembly, colour assortment is more rich and colorful;</li> <li>In case product appearance upgrade, without further notice, prevail in kindo</li> </ul> |  |  |











# 安装実例

- 1.显卡支架伸缩杆(①)为长条孔,可根据需要左右移动
- 2.支撑位(②)可按一个长条孔为单位进行左右移动
- 3.支撑位(②)可在长条孔内进行上下微调
- 1.Adjust the main body of VGA bracket(1): Move up or down according to a baffle unit
- 2.Adjust the brace position(2): moved left or right according to a long hole unit
- 3. Fine adjustment brace position(2): move up and down in the long hole



## Additional Information

| Brand               | Barrowch             |
|---------------------|----------------------|
| SKU                 | FRTEA-01-BR          |
| Weight              | 1.0000               |
| Color               | Red                  |
| Case Accessory Type | GPU Anti-Sag Bracket |
| Vendor SKU/EAN      | 6937826662096        |