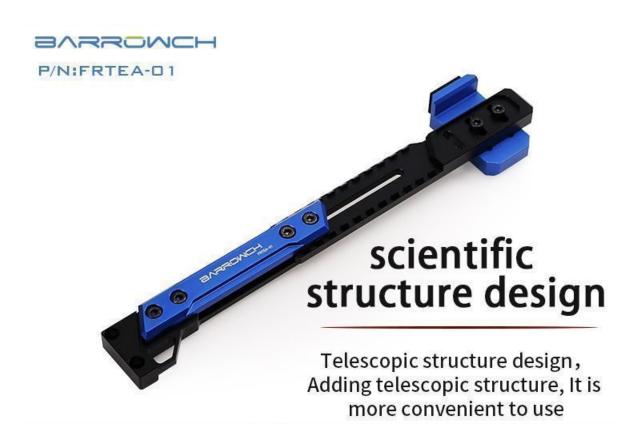

## Barrowch adjustable aluminium alloy GPU bracket GPU mate - Blood Red

\$21.50

### **Short Description**

These Barrowch adjustable aluminium alloy GPU bracket not only help fight against GPU sag but they also look great in any build. With a adjustable arm they can work with any GPU.

### Description

These Barrowch adjustable aluminium alloy GPU bracket not only help fight against GPU sag but they also look great in any build. With a adjustable arm they can work with any GPU.

**Specifications** 

| Name          | Barrowch adjustable aluminum alloy graphics card bracket                                                                                                                                                                                                                                                                                                                                                                                                                                                                                                                                                            |  |  |
|---------------|---------------------------------------------------------------------------------------------------------------------------------------------------------------------------------------------------------------------------------------------------------------------------------------------------------------------------------------------------------------------------------------------------------------------------------------------------------------------------------------------------------------------------------------------------------------------------------------------------------------------|--|--|
| Model         | FRTEA-01                                                                                                                                                                                                                                                                                                                                                                                                                                                                                                                                                                                                            |  |  |
| Material      | aluminum alloy                                                                                                                                                                                                                                                                                                                                                                                                                                                                                                                                                                                                      |  |  |
| Weight        | 169g                                                                                                                                                                                                                                                                                                                                                                                                                                                                                                                                                                                                                |  |  |
| Specification | longest 257mm; shortest 201mm                                                                                                                                                                                                                                                                                                                                                                                                                                                                                                                                                                                       |  |  |
| Feature       | <ul> <li>Independent research and development, The product has applied for a patent for appearance, and counterfeiting not allowed;</li> <li>Aluminum alloy material, never deformed;</li> <li>Support long, medium and short version graphics card;</li> <li>Supports air cooling and water cooling;</li> <li>Telescopic structure design, convenient to use;</li> <li>Adjustable telescopic rod and support position, more flexible;</li> <li>Multi-color assembly, colour assortment is more rich and colorful;</li> <li>In case product appearance upgrade, without further notice, prevail in kindo</li> </ul> |  |  |