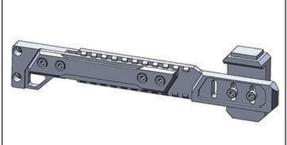

|  |  |
| Feature       | <ul> <li>Independent research and development, The product has applied for a patent for appearance, and counterfeiting not allowed;</li> <li>Aluminum alloy material, never deformed;</li> <li>Support long, medium and short version graphics card;</li> <li>Supports air cooling and water cooling;</li> <li>Telescopic structure design, convenient to use;</li> <li>Adjustable telescopic rod and support position, more flexible;</li> <li>Multi-color assembly, colour assortment is more rich and colorful;</li> <li>In case product appearance upgrade, without further notice, prevail in kindo</li> </ul> |  |  |











# 安装実例

- 1.显卡支架伸缩杆(①)为长条孔,可根据需要左右移动
- 2.支撑位(②)可按一个长条孔为单位进行左右移动
- 3.支撑位(②)可在长条孔内进行上下微调
- 1.Adjust the main body of VGA bracket(1): Move up or down according to a baffle unit
- 2.Adjust the brace position(2): moved left or right according to a long hole unit
- 3. Fine adjustment brace position(2): move up and down in the long hole



## Additional Information

| Brand               | Barrowch             |
|---------------------|----------------------|
| SKU                 | FRTEA-01-BR          |
| Weight              | 1.0000               |
| Color               | Red                  |
| Case Accessory Type | GPU Anti-Sag Bracket |
| Vendor SKU/EAN      | 6937826662096        |