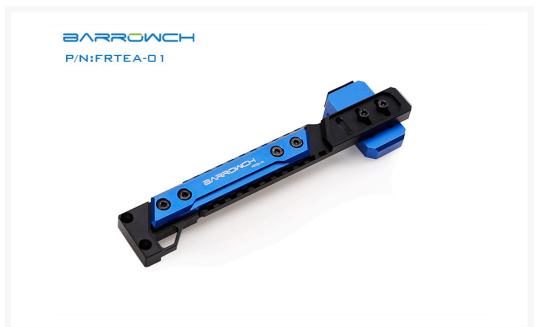

# Barrowch adjustable aluminium alloy GPU bracket GPU mate - Sapphire Blue

\$21.50

### **Short Description**

These Barrowch adjustable aluminium alloy GPU bracket not only help fight against GPU sag but they also look great in any build. With a adjustable arm they can work with any GPU.

### Description

These Barrowch adjustable aluminium alloy GPU bracket not only help fight against GPU sag but they also look great in any build. With a adjustable arm they can work with any GPU.

**Specifications** 

| Name          | Barrowch adjustable aluminum alloy graphics card bracket                                                                                                                                                                                                                                                                                                                                                                                                                                                                                                                                                            |  |  |
|---------------|---------------------------------------------------------------------------------------------------------------------------------------------------------------------------------------------------------------------------------------------------------------------------------------------------------------------------------------------------------------------------------------------------------------------------------------------------------------------------------------------------------------------------------------------------------------------------------------------------------------------|--|--|
| Model         | FRTEA-01                                                                                                                                                                                                                                                                                                                                                                                                                                                                                                                                                                                                            |  |  |
| Material      | aluminum alloy                                                                                                                                                                                                                                                                                                                                                                                                                                                                                                                                                                                                      |  |  |
| Weight        | 169g                                                                                                                                                                                                                                                                                                                                                                                                                                                                                                                                                                                                                |  |  |
| Specification | longest 257mm; shortest 201mm                                                                                                                                                                                                                                                                                                                                                                                                                                                                                                                                                                                       |  |  |
| Feature       | <ul> <li>Independent research and development, The product has applied for a patent for appearance, and counterfeiting not allowed;</li> <li>Aluminum alloy material, never deformed;</li> <li>Support long, medium and short version graphics card;</li> <li>Supports air cooling and water cooling;</li> <li>Telescopic structure design, convenient to use;</li> <li>Adjustable telescopic rod and support position, more flexible;</li> <li>Multi-color assembly, colour assortment is more rich and colorful;</li> <li>In case product appearance upgrade, without further notice, prevail in kindo</li> </ul> |  |  |