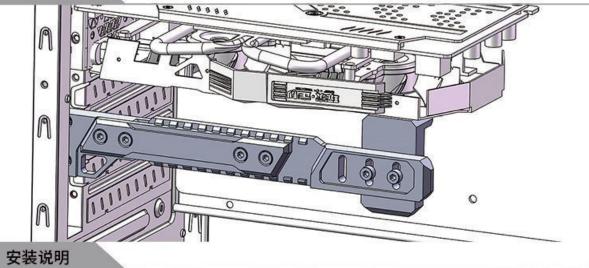

# 安装实例

- 1.显卡支架伸缩杆(①)为长条孔,可根据需要左右移动
- 2.支撑位(②)可按一个长条孔为单位进行左右移动
- 3.支撑位(②)可在长条孔内进行上下微调
- 1.Adjust the main body of VGA bracket(1): Move up or down according to a baffle unit
- 2.Adjust the brace position(2): moved left or right according to a long hole unit
- 3. Fine adjustment brace position(2): move up and down in the long hole