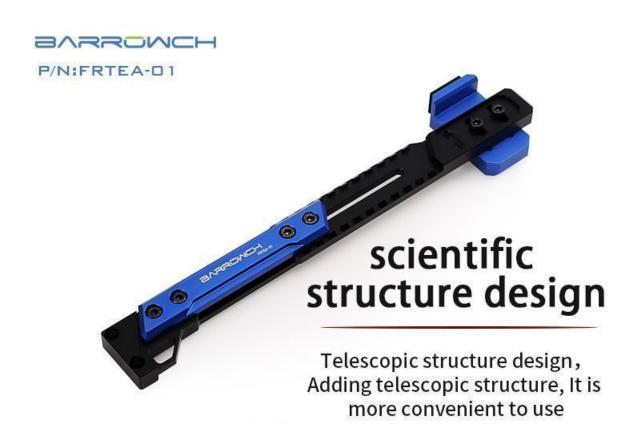

# Barrowch adjustable aluminium alloy GPU bracket GPU mate - Sapphire Blue

\$21.50

### **Short Description**

These Barrowch adjustable aluminium alloy GPU bracket not only help fight against GPU sag but they also look great in any build. With a adjustable arm they can work with any GPU.

### Description

These Barrowch adjustable aluminium alloy GPU bracket not only help fight against GPU sag but they also look great in any build. With a adjustable arm they can work with any GPU.

**Specifications** 

| Name          | Barrowch adjustable aluminum alloy graphics card bracket                                                                                                                                                                                                                                                                                                                                                                                                                                                                                                                                                            |  |  |
|---------------|---------------------------------------------------------------------------------------------------------------------------------------------------------------------------------------------------------------------------------------------------------------------------------------------------------------------------------------------------------------------------------------------------------------------------------------------------------------------------------------------------------------------------------------------------------------------------------------------------------------------|--|--|
| Model         | FRTEA-01                                                                                                                                                                                                                                                                                                                                                                                                                                                                                                                                                                                                            |  |  |
| Material      | aluminum alloy                                                                                                                                                                                                                                                                                                                                                                                                                                                                                                                                                                                                      |  |  |
| Weight        | 169g                                                                                                                                                                                                                                                                                                                                                                                                                                                                                                                                                                                                                |  |  |
| Specification | longest 257mm; shortest 201mm                                                                                                                                                                                                                                                                                                                                                                                                                                                                                                                                                                                       |  |  |
| Feature       | <ul> <li>Independent research and development, The product has applied for a patent for appearance, and counterfeiting not allowed;</li> <li>Aluminum alloy material, never deformed;</li> <li>Support long, medium and short version graphics card;</li> <li>Supports air cooling and water cooling;</li> <li>Telescopic structure design, convenient to use;</li> <li>Adjustable telescopic rod and support position, more flexible;</li> <li>Multi-color assembly, colour assortment is more rich and colorful;</li> <li>In case product appearance upgrade, without further notice, prevail in kindo</li> </ul> |  |  |