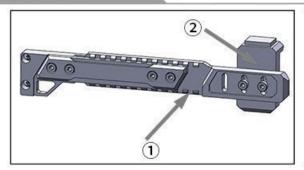

# 安装实例

- 1.显卡支架伸缩杆(①)为长条孔,可根据需要左右移动
- 2.支撑位(②)可按一个长条孔为单位进行左右移动
- 3.支撑位(②)可在长条孔内进行上下微调
- 1.Adjust the main body of VGA bracket(1): Move up or down according to a baffle unit
- 2.Adjust the brace position(2): moved left or right according to a long hole unit
- 3. Fine adjustment brace position(2): move up and down in the long hole