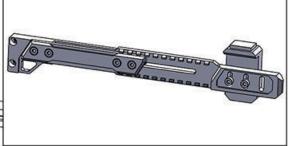

### **Short Description**

These Barrowch adjustable aluminium alloy GPU bracket not only help fight against GPU sag but they also look great in any build. With a adjustable arm they can work with any GPU.

### Description

These Barrowch adjustable aluminium alloy GPU bracket not only help fight against GPU sag but they also look great in any build. With a adjustable arm they can work with any GPU.

**Specifications** 

| Name          | Barrowch adjustable aluminum alloy graphics card bracket                                                                                                                                                                                                                                                                                                                                                                                                                                                                                                                                                            |  |  |
|---------------|---------------------------------------------------------------------------------------------------------------------------------------------------------------------------------------------------------------------------------------------------------------------------------------------------------------------------------------------------------------------------------------------------------------------------------------------------------------------------------------------------------------------------------------------------------------------------------------------------------------------|--|--|
| Model         | FRTEA-01                                                                                                                                                                                                                                                                                                                                                                                                                                                                                                                                                                                                            |  |  |
| Material      | aluminum alloy                                                                                                                                                                                                                                                                                                                                                                                                                                                                                                                                                                                                      |  |  |
| Weight        | 169g                                                                                                                                                                                                                                                                                                                                                                                                                                                                                                                                                                                                                |  |  |
| Specification | longest 257mm; shortest 201mm                                                                                                                                                                                                                                                                                                                                                                                                                                                                                                                                                                                       |  |  |
| Feature       | <ul> <li>Independent research and development, The product has applied for a patent for appearance, and counterfeiting not allowed;</li> <li>Aluminum alloy material, never deformed;</li> <li>Support long, medium and short version graphics card;</li> <li>Supports air cooling and water cooling;</li> <li>Telescopic structure design, convenient to use;</li> <li>Adjustable telescopic rod and support position, more flexible;</li> <li>Multi-color assembly, colour assortment is more rich and colorful;</li> <li>In case product appearance upgrade, without further notice, prevail in kindo</li> </ul> |  |  |