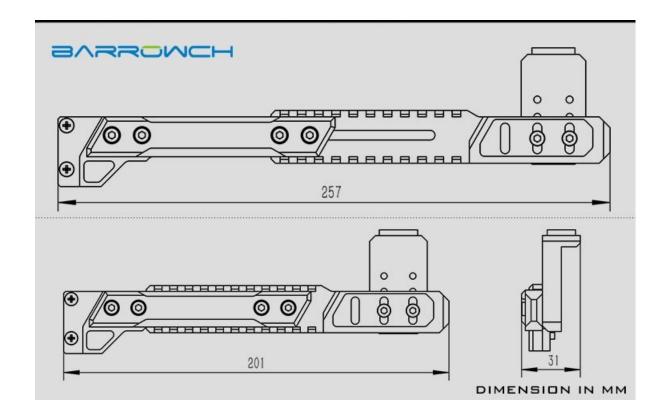

**Specifications** 

| Name          | Barrowch adjustable aluminum alloy graphics card bracket                                                                                                                                                                                                                                                                                                                                                                                                                                                                                                                                                            |  |  |
|---------------|---------------------------------------------------------------------------------------------------------------------------------------------------------------------------------------------------------------------------------------------------------------------------------------------------------------------------------------------------------------------------------------------------------------------------------------------------------------------------------------------------------------------------------------------------------------------------------------------------------------------|--|--|
| Model         | FRTEA-01                                                                                                                                                                                                                                                                                                                                                                                                                                                                                                                                                                                                            |  |  |
| Material      | aluminum alloy                                                                                                                                                                                                                                                                                                                                                                                                                                                                                                                                                                                                      |  |  |
| Weight        | 169g                                                                                                                                                                                                                                                                                                                                                                                                                                                                                                                                                                                                                |  |  |
| Specification | longest 257mm; shortest 201mm                                                                                                                                                                                                                                                                                                                                                                                                                                                                                                                                                                                       |  |  |
| Feature       | <ul> <li>Independent research and development, The product has applied for a patent for appearance, and counterfeiting not allowed;</li> <li>Aluminum alloy material, never deformed;</li> <li>Support long, medium and short version graphics card;</li> <li>Supports air cooling and water cooling;</li> <li>Telescopic structure design, convenient to use;</li> <li>Adjustable telescopic rod and support position, more flexible;</li> <li>Multi-color assembly, colour assortment is more rich and colorful;</li> <li>In case product appearance upgrade, without further notice, prevail in kindo</li> </ul> |  |  |