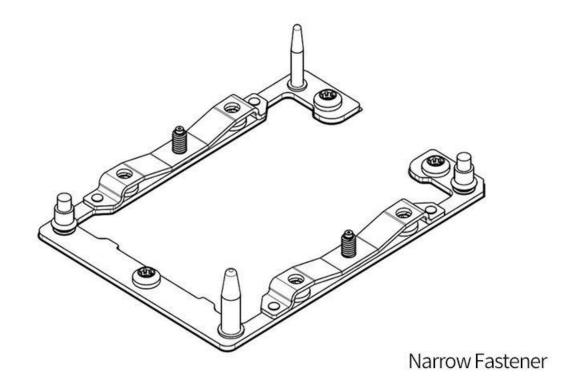

aterblocks are made with high strength acrylic that will not crack, is highly tansparent and has a longer service life.

#### **Features**



### LRC RGB FULL COLOR RGB LIGHTING

#### **CONTROL SYSTEM2.0**

Version 2.0 lamp with beads asynchronously static and dynamic lighting effects, that is, during the same time period of each lamp beads can be independently changed color. Built-in removable RGB lighting components, according to the actual need to replace the lighting components.



### **CONTROL SYSTEM 2.0**

LRC full-color RGB lighting control system 2.0 includes BARROW 2.0 version manual controller, 8 way remote controller. Compatible with all BARROW'S 2.0 version of the RGB light-based components and other independent products and built-in lighting components products.





5/2/24



## 购买须知 PURCHASE INFORMATION

- 1. Material: Acrylic version--- Acrylic+ cooper, POM version---POM+ copper;
- 2. Compatibility List: INTEL LGA3647 narrow fastener Motherboard;
- 3. The filter device is suggested to add in the front of block to prevent jamming
- 4. Please pay attention to the inlet and outlet position of water block when installing. Error installation will affect the efficiency of heat dissipation.
- The lighting effect is displayed as the Acrylic version, and the POM version does not include light;
- 6. Acrylic version controller type: LRC 2.0 Aurora RGB lighting control system;
- 7. (The standard does not contain controller. If need, please purchase it separately)
- 8. In case product appearance upgrade, without further notice, prevail in kind.

## Specifications

####