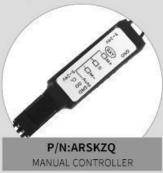

### **CONTROL SYSTEM 2.0**

LRC full-color RGB lighting control system 2.0 includes BARROW 2.0 version manual controller, 8 way remote controller. Compatible with all BARROW'S 2.0 version of the RGB light-based components and other independent products and built-in lighting components products.