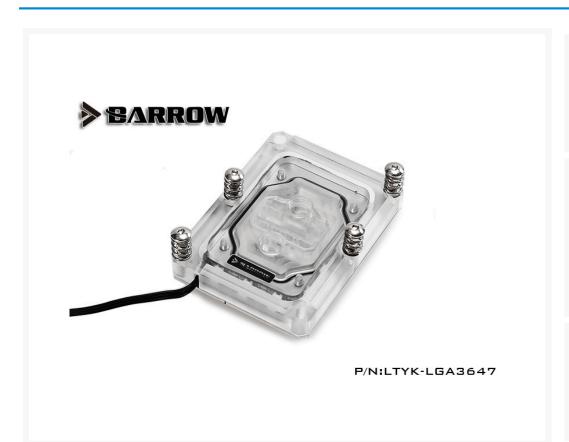

# Barrow CPU water block SKYLAKE-E-LGA3647 Server Block- Acrylic

#### **Short Description**

These Barrow CPU waterblocks are made with high strength acrylic that will not crack, is highly tansparent and has a longer service life.

#### Description

These Barrow CPU waterblocks are made with high strength acrylic that will not crack, is highly tansparent and has a longer service life.