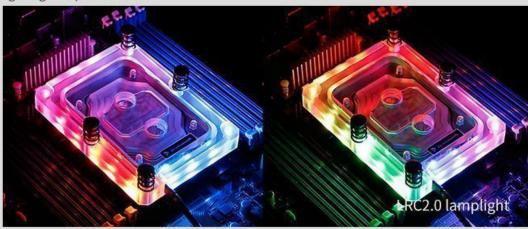

### LRC RGB FULL COLOR RGB LIGHTING

#### **CONTROL SYSTEM2.0**

Version 2.0 lamp with beads asynchronously static and dynamic lighting effects, that is, during the same time period of each lamp beads can be independently changed color. Built-in removable RGB lighting components, according to the actual need to replace the lighting components.

### **CONTROL SYSTEM 2.0**

LRC full-color RGB lighting control system 2.0 includes BARROW 2.0 version manual controller, 8 way remote controller. Compatible with all BARROW'S 2.0 version of the RGB light-based components and other independent products and built-in lighting components products.