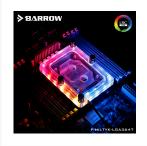

### LRC RGB FULL COLOR RGB LIGHTING

#### **CONTROL SYSTEM2.0**

Version 2.0 lamp with beads asynchronously static and dynamic lighting effects, that is, during the same time period of each lamp beads can be independently changed color. Built-in removable RGB lighting components, according to the actual need to replace the lighting components.

### **CONTROL SYSTEM 2.0**

LRC full-color RGB lighting control system 2.0 includes BARROW 2.0 version manual controller, 8 way remote controller. Compatible with all BARROW'S 2.0 version of the RGB light-based components and other independent products and built-in lighting components products.