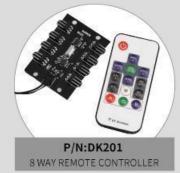

### **CONTROL SYSTEM 2.0**

LRC full-color RGB lighting control system 2.0 includes BARROW 2.0 version manual controller, 8 way remote controller. Compatible with all BARROW'S 2.0 version of the RGB light-based components and other independent products and built-in lighting components products.