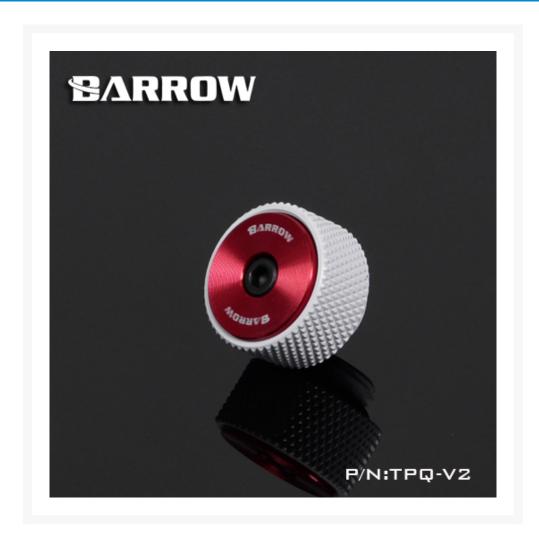

# PARROW Barrow Multicolor CD pattern Manual Exhaust Valve - White Body with Blood Red Button

**Product Images** 

## **Short Description**

As the water cooling system pressure exhaust device, be sure to install water outlet position, when you press the front button is unsealed exhaust state, as installed in the water outlet at the bottom of the tank can cause liquid coolant overflow tank installed in the upper position is recommended.

# Description

As the water cooling system pressure exhaust device, be sure to install water outlet position, when you press the front button is unsealed exhaust state, as installed in the water outlet at the bottom of the tank can cause liquid coolant overflow tank installed in the upper position is recommended.