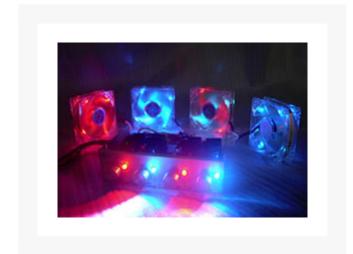

### Description

The Sunbeam Rheobus has an excellent fit and finish. The quality look and feel combined with excellent functionality make this the best overall fan speed controller you can buy. Each channel supports up to 20 Watts, significantly more than other brands. From the off position, each of the knobs turns on with a satisfying tactile click. The super bright LED lights up bright red. As you turn up the speed of each device, the corresponding LED changes from red to blue, indicating the relative voltage. The uniform tension of the knobs gives a quality feel that other controllers lack. This is the unit to get if you want smooth speed control and you will be adjusting it often.