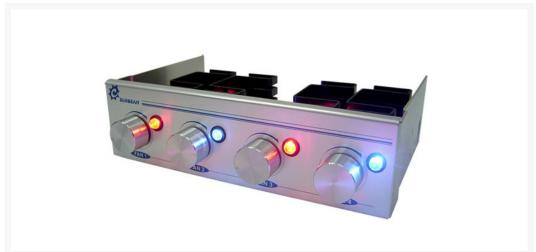

# Sunbeam Rheobus Fan Controller 5.25" - Silver

\$12.50 was \$24.99

### Description

The Sunbeam Rheobus has an excellent fit and finish. The quality look and feel combined with excellent functionality make this the best overall fan speed controller you can buy. Each channel supports up to 20 Watts, significantly more than other brands. From the off position, each of the knobs turns on with a satisfying tactile click. The super bright LED lights up bright red. As you turn up the speed of each device, the corresponding LED changes from red to blue, indicating the relative voltage. The uniform tension of the knobs gives a quality feel that other controllers lack. This is the unit to get if you want smooth speed control and you will be adjusting it often.