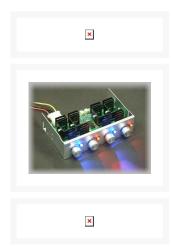

### Description

The Sunbeam Rheobus has an excellent fit and finish. The quality look and feel combined with excellent functionality make this the best overall fan speed controller you can buy. Each channel supports up to 20 Watts, significantly more than other brands. From the off position, each of the knobs turns on with a satisfying tactile click. The super bright LED lights up bright red. As you turn up the speed of each device, the corresponding LED changes from red to blue, indicating the relative voltage. The uniform tension of the knobs gives a quality feel that other controllers lack. This is the unit to get if you want smooth speed control and you will be adjusting it often.

#### **Features**

- Extra Large Heatsinks
- High Quality Rheostats
- Anodized Aluminum Knobs
- Reduce Wiring Mess
- Drilled Aluminum 5.25" Faceplate
- Tactile click from power off position
- Solid construction
- Consistent knob resistance
- Includes a 4-pin Y-adapter
- Retail Package