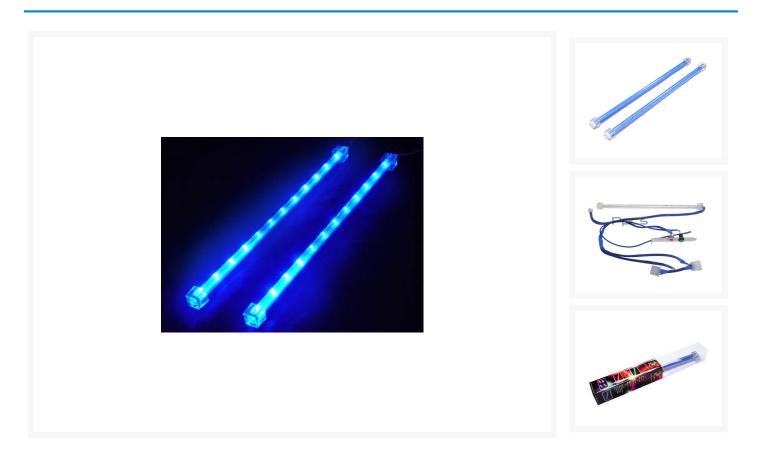

# Logisys Dual Bulb Meteor Light Kit - 12" Sleeved -Blue

\$21.95

### **Short Description**

This is the newest innovation in computer case lighting, the Meteor Light. The Meteor Light is 12 led's enclosed in two 12" lighting tubes. The light comes with a several different speed settings (as well as solid-lit) and lights up extremely brightly. All Meteor Light wiring comes wrapped in your choice of Premium colored sleeving and heatshrink for that neat and clean look!

#### Description

This is the newest innovation in computer case lighting, the Meteor Light. The Meteor Light is 12 led's enclosed in two 12" lighting tubes. The light comes with a several different speed settings (as well as solid-lit) and lights up extremely brightly.

All Meteor Light wiring comes wrapped in your choice of Premium colored sleeving and heatshrink for that neat and clean look!

## Specifications

- 8 speed settings, from slow to fast (as well as solid-lit)
- 12 LEDs
- PCI pattern switch& on/off switch
- Great illumination Easy install plug and play
- operating Voltage:12 V DC
- Operating Current: ~60mA/per Lamp
- Power Draw: 0.75W/per lamp
- 11.8" Acrylic Tube