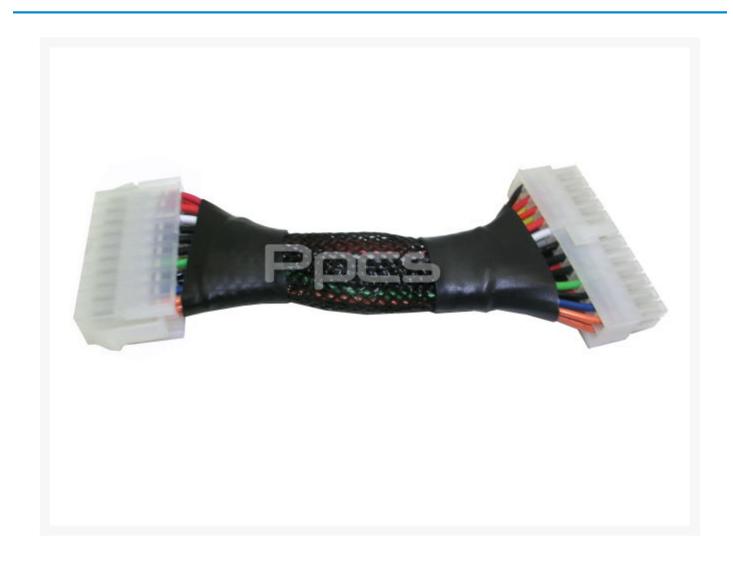

# 20-Pin to 24-Pin ATX Adapter Cable - 6 Inches

#### Short Description

This adapter can be used to covert any 20 pin Standard ATX power supply connector to the new 24 pin pin connectors found on many new LLGA 775

#### Product Details:

This adapter can be used to covert any 20 pin Standard ATX power supply connector to the new 24 pin pin connectors found on many new LLGA 775 and Server grade motherboards out there. Cable is 6 inches long.

Cable is fully covered in nylon Techflex sleeving and premium heatshrink, colors of your choice!