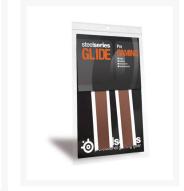

#### Product Details:

The original SteelSeries Glide which reduces friction and provides for a smoother gliding experience. Especially recommended for hard

mousepads (hard plastic, glass and metal).

Features:

- Easy to attach, works with all mice
- Improves glide by removing friction between mouse and mousepad