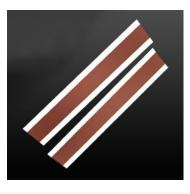

#### Product Details:

The original SteelSeries Glide which reduces friction and provides for a smoother gliding experience. Especially recommended for hard mousepads (hard plastic, glass and metal).

Features:

- Easy to attach, works with all mice
- Improves glide by removing friction between mouse and mousepad