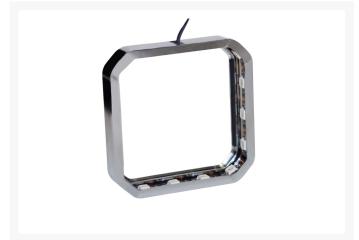

# Alphacool Aurora XPX Digital RGB frame - chrome

\$15.95

#### Perfect Aesthetics

The new XPX Frame with aRGB technology you can light up your whole system with many different colours and styles. This makes your gaming system a real eye-catcher whether you are going to LAN events, creating mods for shows, or simply creating something pretty for your home. Every XPX Plexi CPU water cooler shines with vivid colours.

## Alphacool Offers Compatibility

With the new XPX Frame from Alphacool you can light all XPX Plexi or Satin coolers and will look great in any system. The frame is simply slid over your CPU cooler and fixed in place. Your modded computer is ready. Power is supplied via a 3-pin aRGB connector that connects to your controller or directly to the motherboard. Alphacool offers the Eiscontrol Adressable RGB Controller for all Digital RGB products. Alphacool products are compatible with Asus Aura Sync, Gigabyte RGB Fusion 2.0 and many other hardware manufacturers.

## Technical data:

• Dimensions: 75 x 75 x 17 mm

Cable length: 72 cmConnection: 3-pinMaterial: POM

• LEDs: 15 x Digitally Addressable RGB LEDs