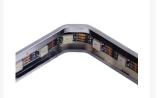

## Technical data:

• Dimensions: 75 x 75 x 17 mm

Cable length: 72 cmConnection: 3-pinMaterial: POM

• LEDs: 15 x Digitally Addressable RGB LEDs