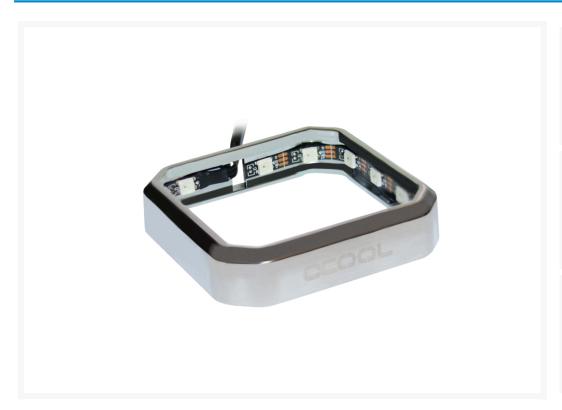

#### Perfect Aesthetics

The new XPX Frame with aRGB technology you can light up your whole system with many different colours and styles. This makes your gaming system a real eye-catcher whether you are going to LAN events, creating mods for shows, or simply creating something pretty for your home. Every XPX Plexi CPU water cooler shines with vivid colours.

## Alphacool Offers Compatibility

With the new XPX Frame from Alphacool you can light all XPX Plexi or Satin coolers and will look great in any system. The frame is simply slid over your CPU cooler and fixed in place. Your modded computer is ready. Power is supplied via a 3-pin aRGB connector that connects to your controller or directly to the motherboard. Alphacool offers the Eiscontrol Adressable RGB Controller for all Digital RGB products. Alphacool products are compatible with Asus Aura Sync, Gigabyte RGB Fusion 2.0 and many other hardware manufacturers.

## Technical data:

• Dimensions: 75 x 75 x 17 mm

Cable length: 72 cmConnection: 3-pinMaterial: POM

• LEDs: 15 x Digitally Addressable RGB LEDs