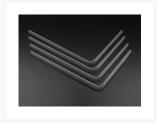

## **Short Description**

During the building of a water-cooling system, bending tubes successfully often requires a high degree of experience and craftsmanship. It was with this in mind that Bitspower's developed our Pre-bent 90-Degree Acrylic Hard Tube, making building a new rig easier for water-cooling novices and experience builders alike. The acrylic tube has been curved at a 90-degree angle, the 90-degree angles with additional straight tubing of

220mm and 305mm on either side of the bend. The customer can simply cut the tubing to the appropriate length and install it in their water-cooling system.