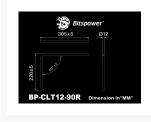

220mm and 305mm on either side of the bend. The customer can simply cut the tubing to the appropriate length and install it in their water-cooling system.

# Specifications

Length: 220x305mm

Included: 4 pcs of Pre-bent 90-Degree acrylic Hard Tube OD12MM

\*\*\* Bitspower reserves the right to change the product design and interpretations. These are subject to change without notice. Product colors and accessories are based on the actual product. \*\*\*