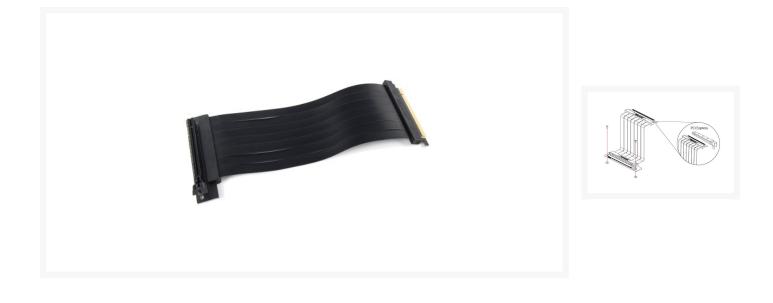

#### Short Description

Bitspower PCI-E 3.0 x16 Riser Cable is a 22-cm flexible cable, it acts as a bridge between the graphics card and the motherboard, and can achieve stable transmissions at 8Gbps. The cable used by Bitspower is made of high-quality wire and has been strenuously tested to minimize problems with signal attenuation.

#### Bitspower PCI-E 3.0 x16 Riser Cable

Bitspower PCI-E 3.0 x16 Riser Cable is a 22-cm flexible cable, it acts as a bridge between the graphics card and the motherboard, and can achieve stable transmissions at 8Gbps. The cable used by Bitspower is made of high-quality wire and has been strenuously tested to minimize problems with signal attenuation.

• PCI-E CABLE L : 220mm

\*\*\* Bitspower reserves the right to change the product design and interpretations. These are subject to change without notice. Product colors and accessories are based on the actual product. \*\*\*