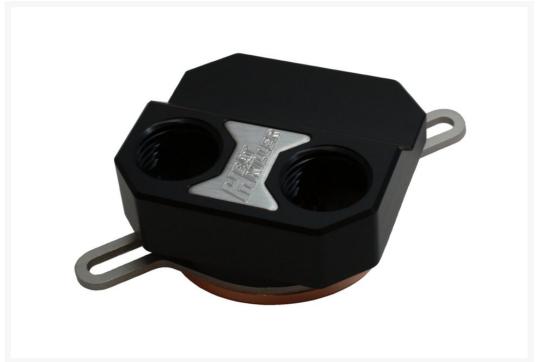

#### **Short Description**

The HEATKILLER® SB Rev3.0 LT combines cooling power with maximum flexibility. This chipset cooler has been constructed to fit almost any mainboard. The mounting plate can be turned, to allow mounting in any desired orientation – no matter how the mounting holes are placed. Two different mounting plates are included, which cover almost any possible mounting hole spacing from 43.0 mm to 79.2 mm.

#### Description

The HEATKILLER® SB Rev3.0 LT combines cooling power with maximum flexibility. This chipset cooler has been constructed to fit almost any mainboard. The mounting plate can be turned, to allow mounting in any desired orientation – no matter how the mounting holes are placed. Two different mounting plates are included, which cover almost any possible mounting hole spacing from 43.0 mm to 79.2 mm.

The bottom is manufactured from pure copper and utilises a highly efficient cooling structure. The flow resistance of the cooler is exceedingly small.

The top is manufactured from high quality POM, and features an ornament made from stainless steel just like the mounting plate. Despite the small dimensions (39 x 39 mm), the threads (G1/4") are a full 22 mm apart.

### **Specifications**

Specifications:

Material: Electrolytic copper – nickel plated, stainless steel

Dimensions (L x W x H): 39 x 39 x 18 mm (block)

Weight: approx. 50 g

Pressure tested: 5 bar

Threads: G ¼"(DIN ISO 228-1)