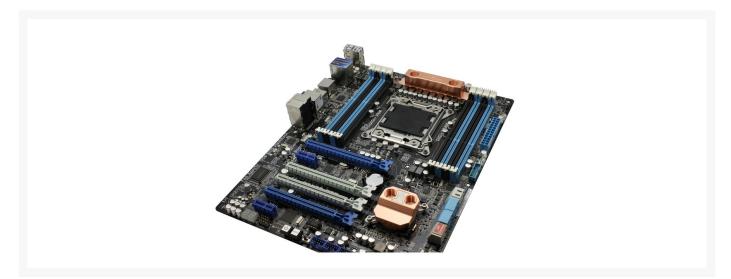

The HEATKILLER® SB Rev3.0 is primarily used on southbridges. The one-sided flattening of its top prevents expansion slots on the same level as the southbridge, from being blocked.