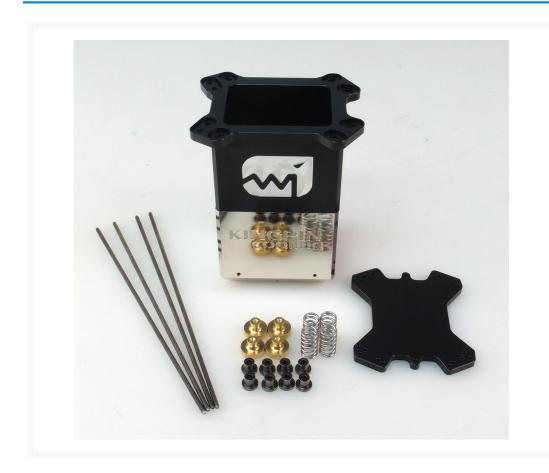

### Description

KPC T-REX is our latest and greatest CPU container creation. It was designed to be the successor to BOTH the venom and the F1 series of CPU pots and is strong extreme overclocking both massive HCC cpus(36 thread+) as well as mainstream desktop cpus (FULL pot + high MHZ capabilities). T-REX features a massive solid copper base design allowing both tight temperature control and good speed(rate at which the pots temp cna move up and down). Kit comes complete with solid copper nickel plated T-REX base, black anodized aluminum back plate, BLACK anodized T-REX top, and all necessary mounting hardware including compression springs, shoulder spacers, thumb nuts, and threaded mounting rods. Holdown set included is compatible with sockets 754, 939, 775, 1366, 1156,2011, 1151,1155,1156, AM2, AM3, and Threadripper.