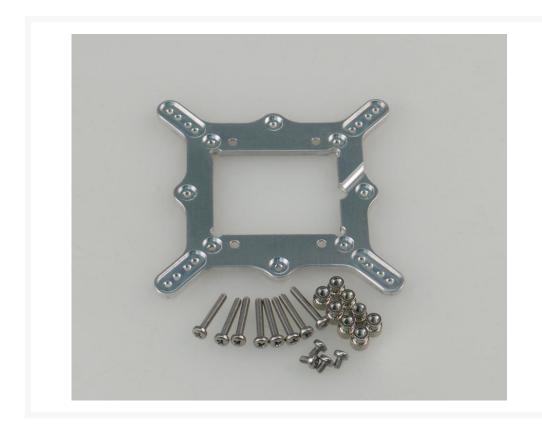

#### Description

New for 2019, we have upgraded the standard 8 point bracket for ALL previous TEK-9 FAT gpu pot revisions. This new unviersal bracket supports all the older generations + the new NVIDIA VOLTA and TURING cards. Bracket comes complete as pictured with 8 gpu mounting screws, thumb nuts, and plate mounting screws.