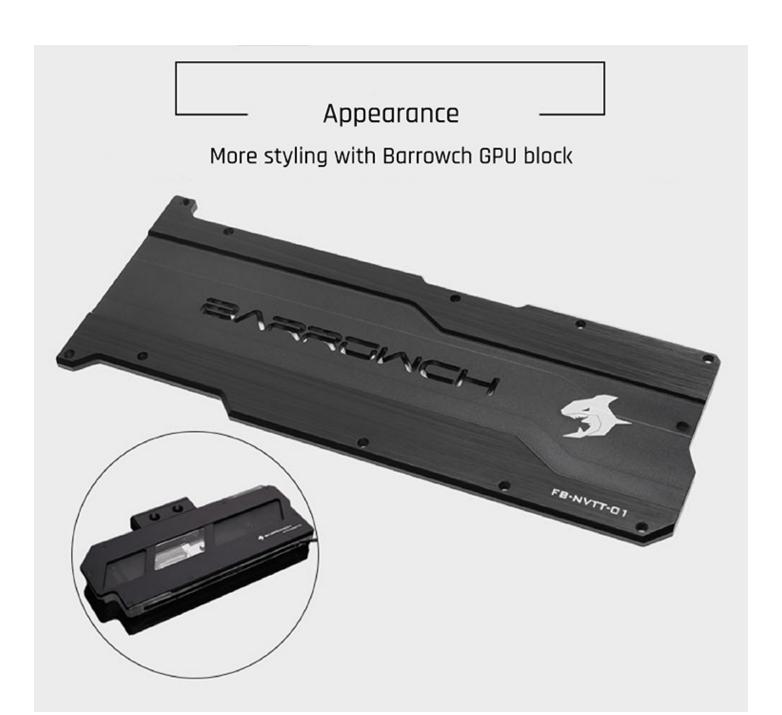

# **Short Description**

This Barrowch backplate is specific for Nvidia Founder Edition/Reference Series RTX2080Ti GPU Series VGA cards. Made of aluminum alloy this back plates aids in cooling the VGA card memory chips and other components and adds a gorgeous cosmetic look to your watercooling build!

## Description

This Barrowch backplate is specific for Nvidia Founder Edition/Reference Series RTX2080Ti GPU Series VGA cards. Made of aluminum alloy this back plates aids in cooling the VGA card memory chips and other components and adds a gorgeous cosmetic look to your watercooling build!