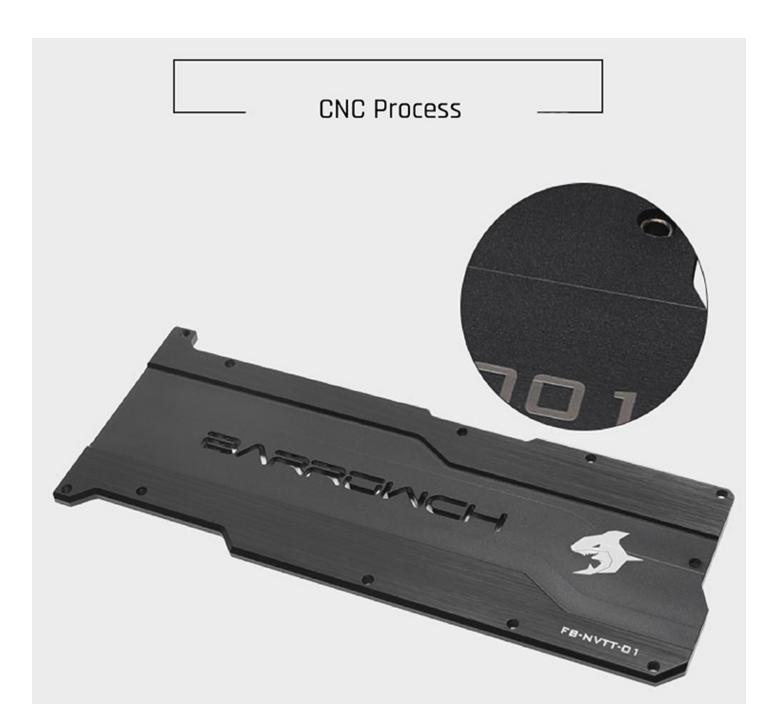

# **Short Description**

This Barrowch backplate is specific for Nvidia Founder Edition/Reference Series RTX2080Ti GPU Series VGA cards. Made of aluminum alloy this back plates aids in cooling the VGA card memory chips and other components and adds a gorgeous cosmetic look to your watercooling build!

## Description

This Barrowch backplate is specific for Nvidia Founder Edition/Reference Series RTX2080Ti GPU Series VGA cards. Made of aluminum alloy this back plates aids in cooling the VGA card memory chips and other components and adds a gorgeous cosmetic look to your watercooling build!