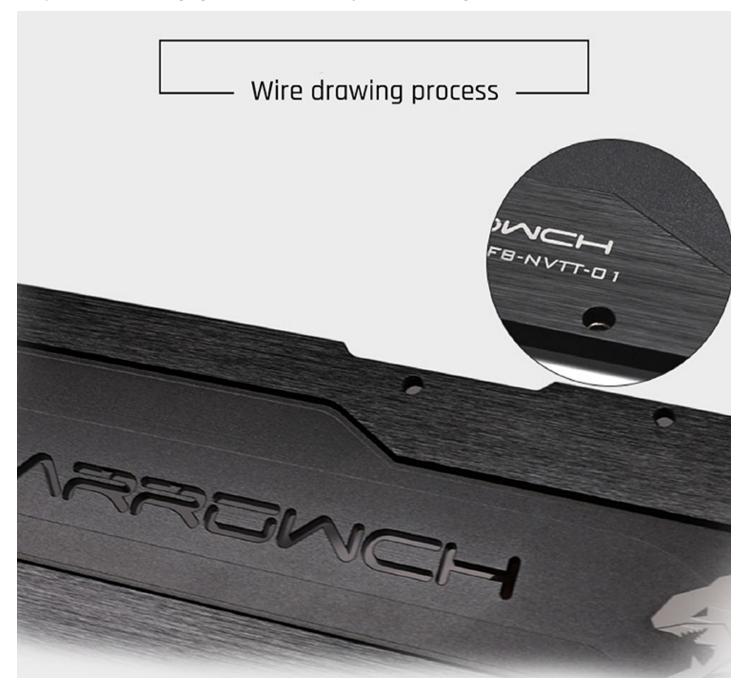

cs.com sales@performance-pcs.com











# Barrowch FB-NVTT-01, Aluminum Alloy Back Plate, Dedicated For Founder Edition/Reference Series RTX2080Ti GPU

\$25.71 was \$34.95

# **Product Images**





# **Short Description**

This Barrowch backplate is specific for Nvidia Founder Edition/Reference Series RTX2080Ti GPU Series VGA cards. Made of aluminum alloy this back plates aids in cooling the VGA card memory chips and other components and adds a gorgeous cosmetic look to your watercooling build!

## Description

This Barrowch backplate is specific for Nvidia Founder Edition/Reference Series RTX2080Ti GPU Series VGA cards. Made of aluminum alloy this back plates aids in cooling the VGA card memory chips and other components and adds a gorgeous cosmetic look to your watercooling build!



2













5mm extra thick plate, strengthen overall strength





### INSTALL TUTORIAL (DEMONSTRATION)



1. Remove the screws with red mark



# 2. Install the screws with red mark



10



4. Install the screws with red mark

### **PURCHASE INFORMATION**

- 1. This backplane is suitable for Barrow and Barrowch models: BS-NVG2080T-PA, FB-NVG2080T-PA.
- 2. This backplane is compatible with all GPU block based on founder edition/reference PCB GPU.
- 3. The GPU in the picture is for reference only.
- 4. The product is updated from time to time, please refer to the actual product received.

# Additional Information

| Brand                | Barrowch                     |
|----------------------|------------------------------|
| SKU                  | FB-NVTT-01-D                 |
| We