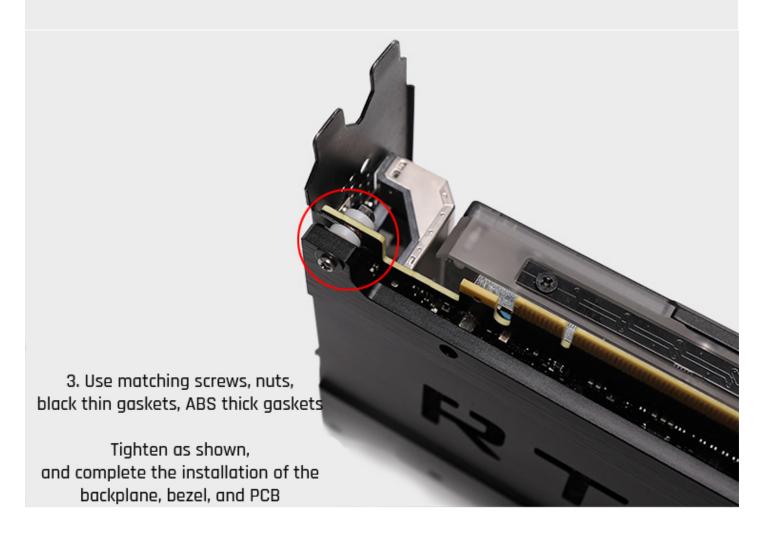

### INSTALL TUTORIAL (DEMONSTRATION)

1. Remove the screws with red mark

# 2. Install the screws with red mark

10

4. Install the screws with red mark