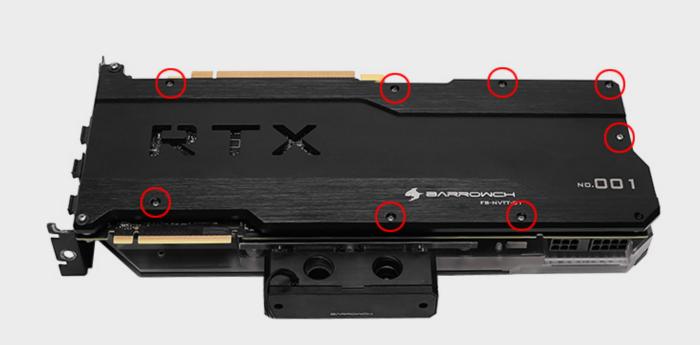

### INSTALL TUTORIAL (DEMONSTRATION)

1. Remove the screws with red mark

# 2. Install the screws with red mark

10

4. Install the screws with red mark