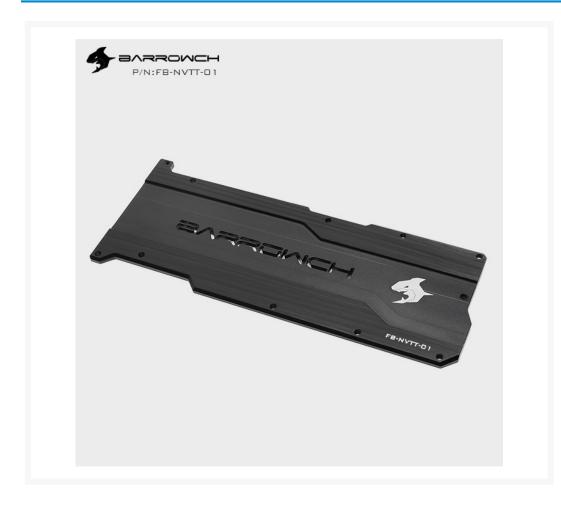

# Barrowch FB-NVTT-01, Aluminum Alloy Back Plate, Dedicated For Founder Edition/Reference Series RTX2080Ti GPU

\$25.71 was \$34.95

# **Short Description**

This Barrowch backplate is specific for Nvidia Founder Edition/Reference Series RTX2080Ti GPU Series VGA cards. Made of aluminum alloy this back plates aids in cooling the VGA card memory chips and other components and adds a gorgeous cosmetic look to your watercooling build!

## Description

This Barrowch backplate is specific for Nvidia Founder Edition/Reference Series RTX2080Ti GPU Series VGA cards. Made of aluminum alloy this back plates aids in cooling the VGA card memory chips and other components and adds a gorgeous cosmetic look to your watercooling build!