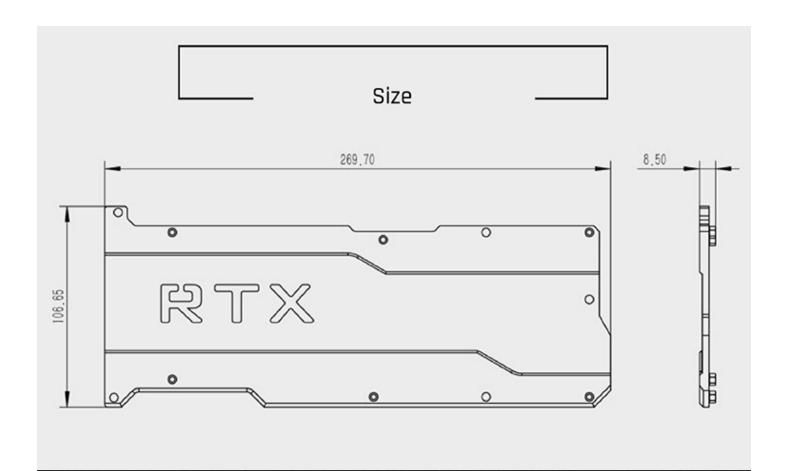

# Additional Information

| Brand                | Barrowch                     |
|----------------------|------------------------------|
| SKU                  | FB-NVTT-01-D                 |
| Weight               | 1.0000                       |
| Color                | Black                        |
| Vga                  | NVIDIA® GeForce® RTX 2080 Ti |
| Block Accessory Type | VGA Backplate                |
| Material             | Aluminum                     |
| Vendor SKU/EAN       | 6937826662959                |
| Special Price        | \$25.71                      |