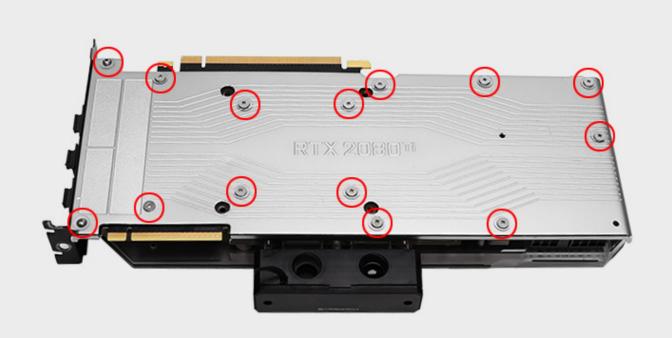

### INSTALL TUTORIAL (DEMONSTRATION)

1. Remove the screws with red mark

# 2. Install the screws with red mark

10

4. Install the screws with red mark