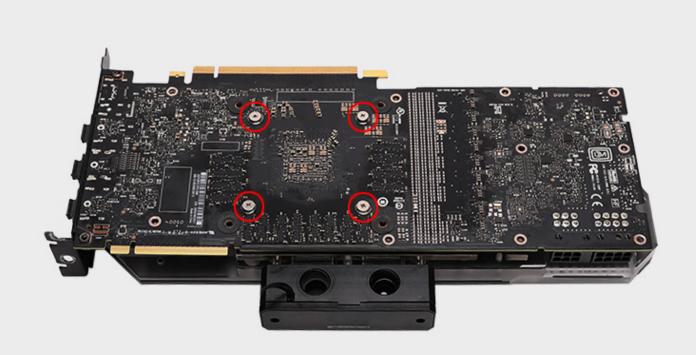

i GPU

\$25.71 was \$34.95

# **Product Images**





# **Short Description**

This Barrowch backplate is specific for Nvidia Founder Edition/Reference Series RTX2080Ti GPU Series VGA cards. Made of aluminum alloy this back plates aids in cooling the VGA card memory chips and other components and adds a gorgeous cosmetic look to your watercooling build!

## Description

This Barrowch backplate is specific for Nvidia Founder Edition/Reference Series RTX2080Ti GPU Series VGA cards. Made of aluminum alloy this back plates aids in cooling the VGA card memory chips and other components and adds a gorgeous cosmetic look to your watercooling build!



2













5mm extra thick plate, strengthen overall strength





### INSTALL TUTORIAL (DEMONSTRATION)



1. Remove the screws with red mark



# 2. Install the screws with red mark



10



4. Install the screws with red mark

### **PURCHASE INFORMATION**

- 1. This backplane is suitable for Barrow and Barrowch models: BS-NVG2080T-PA, FB-NVG2080T-PA.
- 2. This backplane is compatible with all GPU block based on founder edition/reference PCB GPU.
- 3. The GPU in the picture is for reference only.
- 4. The product is updated from time to time, please refer to the actual product received.

# Additional Information

| Brand                | Barrowch                     |
|----------------------|------------------------------|
| SKU                  | FB-NVTT-01-D                 |
| Weight               | 1.0000                       |
| Color                | Black                        |
| Vga                  | NVIDIA® GeForce®