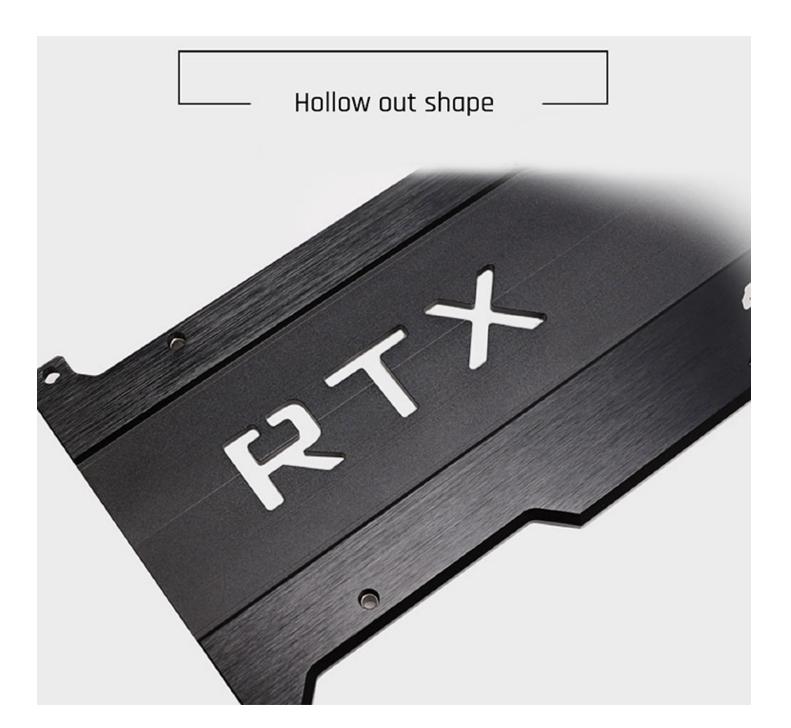

# **Short Description**

This Barrowch backplate is specific for Nvidia Founder Edition/Reference Series RTX2080Ti GPU Series VGA cards. Made of aluminum alloy this back plates aids in cooling the VGA card memory chips and other components and adds a gorgeous cosmetic look to your watercooling build!

## Description

This Barrowch backplate is specific for Nvidia Founder Edition/Reference Series RTX2080Ti GPU Series VGA cards. Made of aluminum alloy this back plates aids in cooling the VGA card memory chips and other components and adds a gorgeous cosmetic look to your watercooling build!