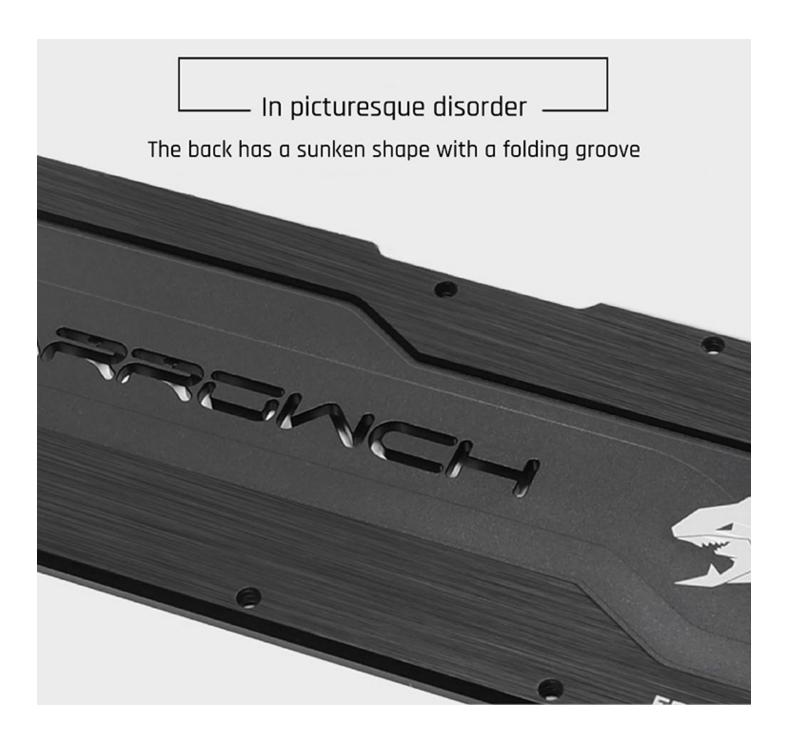

performance-pcs.com











# Barrowch FB-NVTT-01, Aluminum Alloy Back Plate, Dedicated For Founder Edition/Reference Series RTX2080Ti GPU

\$25.71 was \$34.95

# **Product Images**





# **Short Description**

This Barrowch backplate is specific for Nvidia Founder Edition/Reference Series RTX2080Ti GPU Series VGA cards. Made of aluminum alloy this back plates aids in cooling the VGA card memory chips and other components and adds a gorgeous cosmetic look to your watercooling build!

## Description

This Barrowch backplate is specific for Nvidia Founder Edition/Reference Series RTX2080Ti GPU Series VGA cards. Made of aluminum alloy this back plates aids in cooling the VGA card memory chips and other components and adds a gorgeous cosmetic look to your watercooling build!



2













5mm extra thick plate, strengthen overall strength





### INSTALL TUTORIAL (DEMONSTRATION)



1. Remove the screws with red mark



# 2. Install the screws with red mark



10



4. Install the screws with red mark

### **PURCHASE INFORMATION**

- 1. This backplane is suitable for Barrow and Barrowch models: BS-NVG2080T-PA, FB-NVG2080T-PA.
- 2. This backplane is compatible with all GPU block based on founder edition/reference PCB GPU.
- 3. The GPU in the picture is for reference only.
- 4. The product is updated from time to time, please refer to the actual product received.

# Additional Information

| Brand                | Barrowch                     |
|----------------------|------------------------------|
| SKU                  | FB-NVTT-01-D                 |
| Weight