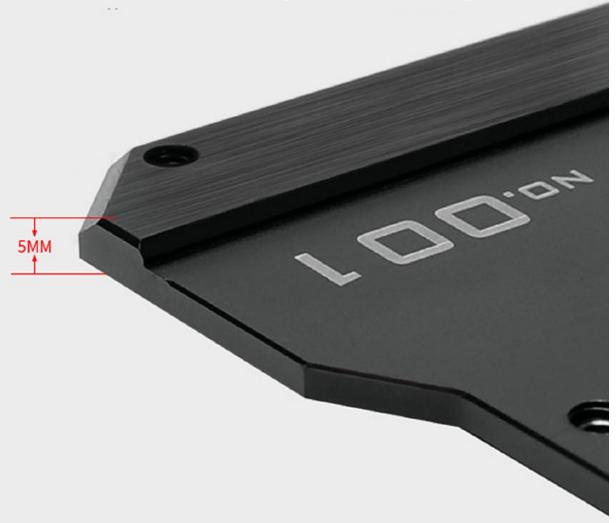

uminum Alloy Back Plate, Dedicated For Founder Edition/Reference Series RTX2080Ti GPU

\$25.71 was \$34.95

# **Product Images**





# **Short Description**

This Barrowch backplate is specific for Nvidia Founder Edition/Reference Series RTX2080Ti GPU Series VGA cards. Made of aluminum alloy this back plates aids in cooling the VGA card memory chips and other components and adds a gorgeous cosmetic look to your watercooling build!

## Description

This Barrowch backplate is specific for Nvidia Founder Edition/Reference Series RTX2080Ti GPU Series VGA cards. Made of aluminum alloy this back plates aids in cooling the VGA card memory chips and other components and adds a gorgeous cosmetic look to your watercooling build!



2













5mm extra thick plate, strengthen overall strength





### INSTALL TUTORIAL (DEMONSTRATION)



1. Remove the screws with red mark



# 2. Install the screws with red mark



10



4. Install the screws with red mark

### **PURCHASE INFORMATION**

- 1. This backplane is suitable for Barrow and Barrowch models: BS-NVG2080T-PA, FB-NVG2080T-PA.
- 2. This backplane is compatible with all GPU block based on founder edition/reference PCB GPU.
- 3. The GPU in the picture is for reference only.
- 4. The product is updated from time to time, please refer to the actual product received.

# Additional Information

| Brand                | Barrowch                     |
|----------------------|------------------------------|
| SKU                  | FB-NVTT-01-D                 |
| Weight               | 1.0000                       |
| Color