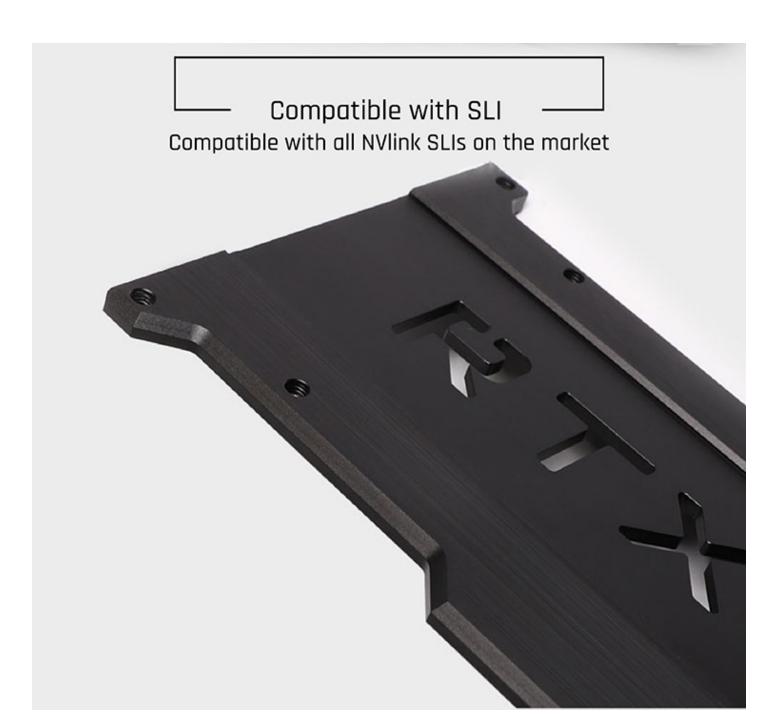

### **PURCHASE INFORMATION**

- 1. This backplane is suitable for Barrow and Barrowch models: BS-NVG2080T-PA, FB-NVG2080T-PA.
- 2. This backplane is compatible with all GPU block based on founder edition/reference PCB GPU.
- 3. The GPU in the picture is for reference only.
- 4. The product is updated from time to time, please refer to the actual product received.