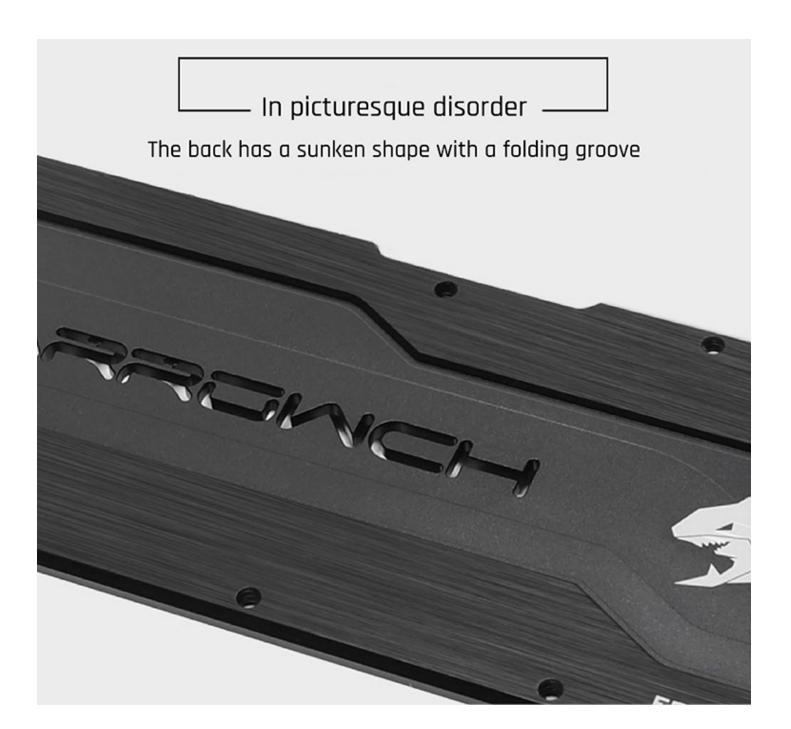

w Us Twitter







# Barrowch FB-NVTT-01, Aluminum Alloy Back Plate, Dedicated For Founder Edition/Reference Series RTX2080Ti GPU - RTX Logo

\$25.71 was \$34.95

# **Product Images**





# **Short Description**

This Barrowch backplate is specific for Nvidia Founder Edition/Reference Series RTX2080Ti GPU Series VGA cards. Made of aluminum alloy this back plates aids in cooling the VGA card memory chips and other components and adds a gorgeous cosmetic look to your watercooling build!

## Description

This Barrowch backplate is specific for Nvidia Founder Edition/Reference Series RTX2080Ti GPU Series VGA cards. Made of aluminum alloy this back plates aids in cooling the VGA card memory chips and other components and adds a gorgeous cosmetic look to your watercooling build!



2













5mm extra thick plate, strengthen overall strength





### INSTALL TUTORIAL (DEMONSTRATION)



1. Remove the screws with red mark



# 2. Install the screws with red mark



10



4. Install the screws with red mark

### **PURCHASE INFORMATION**

- 1. This backplane is suitable for Barrow and Barrowch models: BS-NVG2080T-PA, FB-NVG2080T-PA.
- 2. This backplane is compatible with all GPU block based on founder edition/reference PCB GPU.
- 3. The GPU in the picture is for reference only.
- 4. The product is updated from time to time, please refer to the actual product received.

# Additional Information

| Brand                | Barrowch                     |
|----------------------|------------------------------|
| SKU                  | FB-NVTT-01-RTX-D             |
| Weight