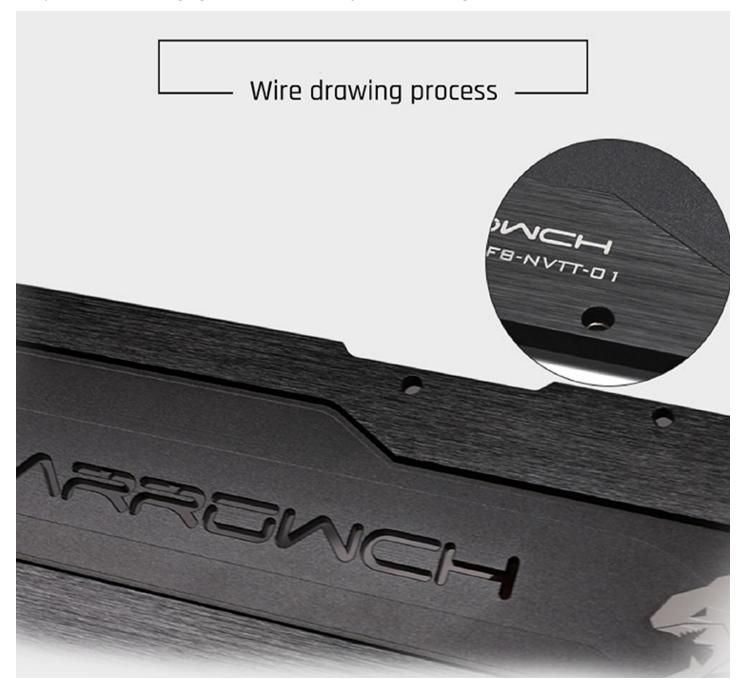

.com



Follow Us Twitter







# Barrowch FB-NVTT-01, Aluminum Alloy Back Plate, Dedicated For Founder Edition/Reference Series RTX2080Ti GPU - RTX Logo

\$25.71 was \$34.95

# **Product Images**





# **Short Description**

This Barrowch backplate is specific for Nvidia Founder Edition/Reference Series RTX2080Ti GPU Series VGA cards. Made of aluminum alloy this back plates aids in cooling the VGA card memory chips and other components and adds a gorgeous cosmetic look to your watercooling build!

## Description

This Barrowch backplate is specific for Nvidia Founder Edition/Reference Series RTX2080Ti GPU Series VGA cards. Made of aluminum alloy this back plates aids in cooling the VGA card memory chips and other components and adds a gorgeous cosmetic look to your watercooling build!



2













5mm extra thick plate, strengthen overall strength





### INSTALL TUTORIAL (DEMONSTRATION)



1. Remove the screws with red mark



# 2. Install the screws with red mark



10



4. Install the screws with red mark

### **PURCHASE INFORMATION**

- 1. This backplane is suitable for Barrow and Barrowch models: BS-NVG2080T-PA, FB-NVG2080T-PA.
- 2. This backplane is compatible with all GPU block based on founder edition/reference PCB GPU.
- 3. The GPU in the picture is for reference only.
- 4. The product is updated from time to time, please refer to the actual product received.

# Additional Information

| Brand                | Barrowch                     |
|----------------------|------------------------------|
| SKU                  | FB-NVTT-01-RTX-D             |
| We