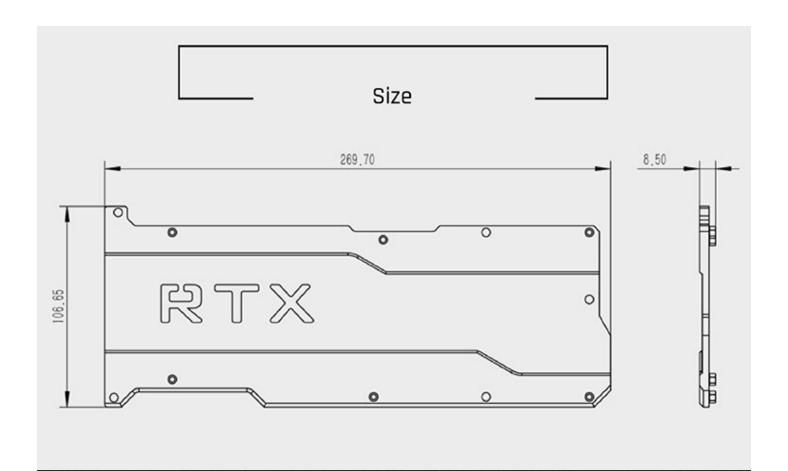

# Additional Information

| Brand                | Barrowch                     |
|----------------------|------------------------------|
| SKU                  | FB-NVTT-01-RTX-D             |
| Weight               | 1.0000                       |
| Color                | Black                        |
| Vga                  | NVIDIA® GeForce® RTX 2080 Ti |
| Block Accessory Type | VGA Backplate                |
| Material             | Aluminum                     |
| Vendor SKU/EAN       | 6937826662966                |
| Special Price        | \$25.71                      |