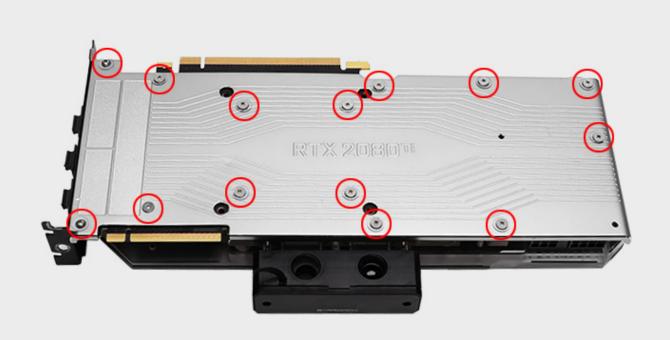

### INSTALL TUTORIAL (DEMONSTRATION)

1. Remove the screws with red mark

# 2. Install the screws with red mark

10

4. Install the screws with red mark