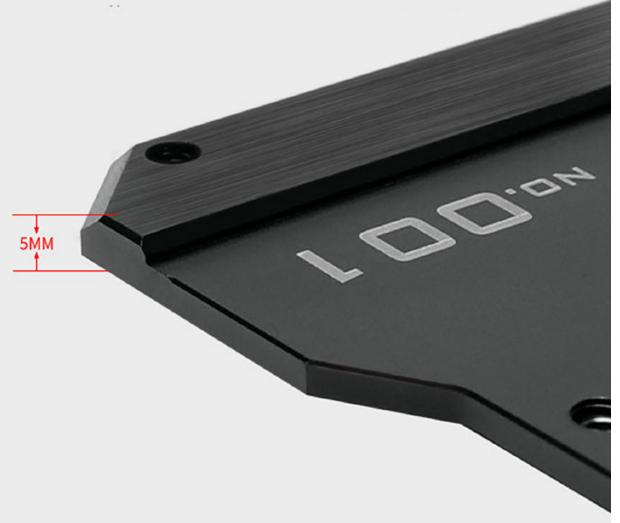

y Back Plate, Dedicated For Founder Edition/Reference Series RTX2080Ti GPU - RTX Logo

\$25.71 was \$34.95

# **Product Images**





# **Short Description**

This Barrowch backplate is specific for Nvidia Founder Edition/Reference Series RTX2080Ti GPU Series VGA cards. Made of aluminum alloy this back plates aids in cooling the VGA card memory chips and other components and adds a gorgeous cosmetic look to your watercooling build!

## Description

This Barrowch backplate is specific for Nvidia Founder Edition/Reference Series RTX2080Ti GPU Series VGA cards. Made of aluminum alloy this back plates aids in cooling the VGA card memory chips and other components and adds a gorgeous cosmetic look to your watercooling build!



2













5mm extra thick plate, strengthen overall strength





### INSTALL TUTORIAL (DEMONSTRATION)



1. Remove the screws with red mark



# 2. Install the screws with red mark



10



4. Install the screws with red mark

### **PURCHASE INFORMATION**

- 1. This backplane is suitable for Barrow and Barrowch models: BS-NVG2080T-PA, FB-NVG2080T-PA.
- 2. This backplane is compatible with all GPU block based on founder edition/reference PCB GPU.
- 3. The GPU in the picture is for reference only.
- 4. The product is updated from time to time, please refer to the actual product received.

# Additional Information

| Brand                | Barrowch                     |
|----------------------|------------------------------|
| SKU                  | FB-NVTT-01-RTX-D             |
| Weight               | 1.0000                       |
| Color