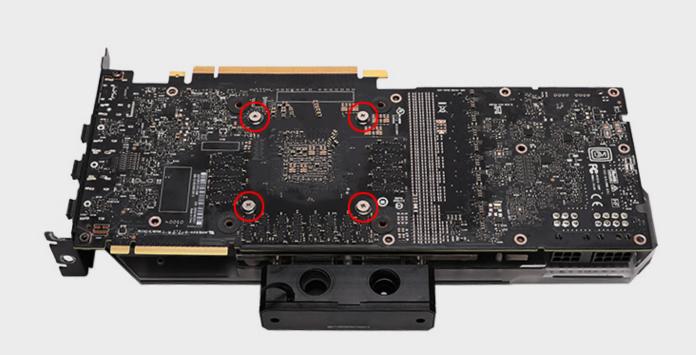

### INSTALL TUTORIAL (DEMONSTRATION)

1. Remove the screws with red mark

# 2. Install the screws with red mark

10

4. Install the screws with red mark