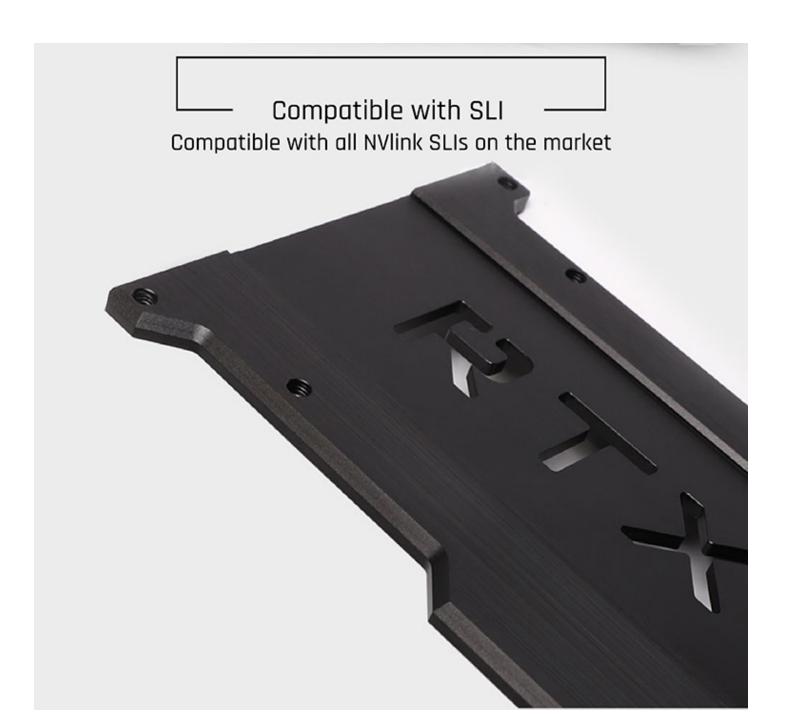

### **PURCHASE INFORMATION**

- 1. This backplane is suitable for Barrow and Barrowch models: BS-NVG2080T-PA, FB-NVG2080T-PA.
- 2. This backplane is compatible with all GPU block based on founder edition/reference PCB GPU.
- 3. The GPU in the picture is for reference only.
- 4. The product is updated from time to time, please refer to the actual product received.