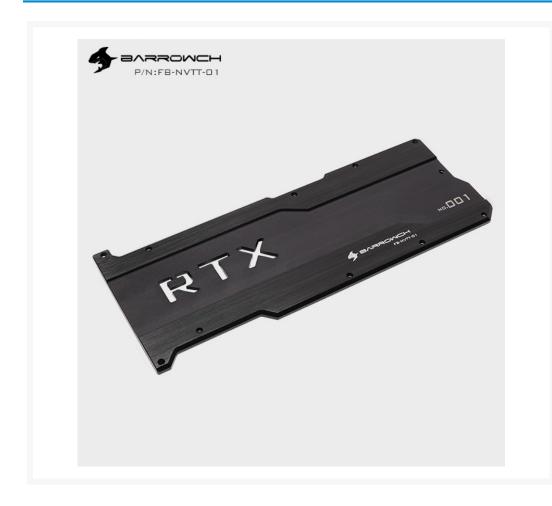

# Barrowch FB-NVTT-01, Aluminum Alloy Back Plate, Dedicated For Founder Edition/Reference Series RTX2080Ti GPU - RTX Logo

\$25.71 was \$34.95

# **Short Description**

This Barrowch backplate is specific for Nvidia Founder Edition/Reference Series RTX2080Ti GPU Series VGA cards. Made of aluminum alloy this back plates aids in cooling the VGA card memory chips and other components and adds a gorgeous cosmetic look to your watercooling build!

## Description

This Barrowch backplate is specific for Nvidia Founder Edition/Reference Series RTX2080Ti GPU Series VGA cards. Made of aluminum alloy this back plates aids in cooling the VGA card memory chips and other components and adds a gorgeous cosmetic look to your watercooling build!