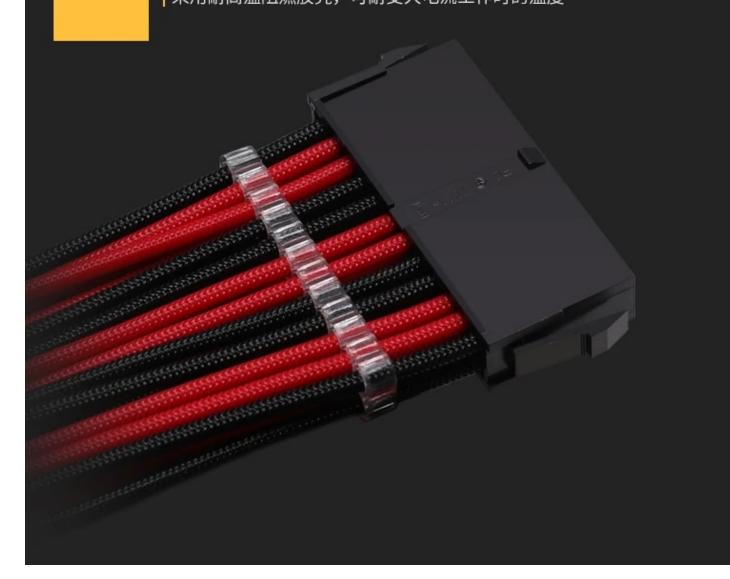

## 03 优质胶壳 可长期使用不老化

High quality rubber shell, can be used for a long time without aging | 采用耐高温阻燃胶壳,可耐受大电流工作时的温度