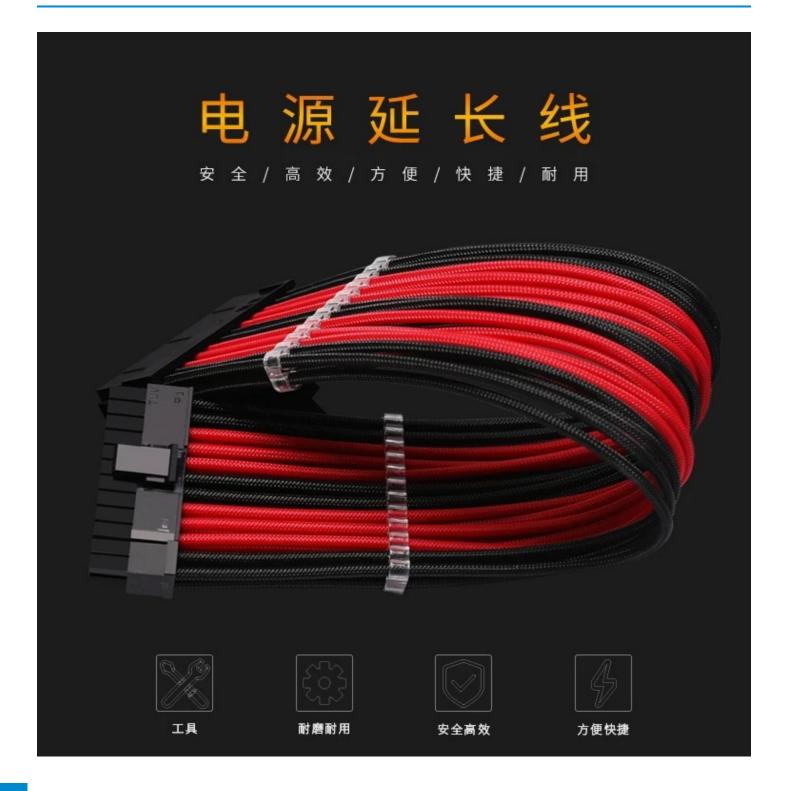

#### **Short Description**

Barrow Power Supply Extension cables made from premium materials and single sleeved with attractive colored sheathing. These cables are made with very durable materials which makes the cables very pliable and hold to the form you bend them to. Perfect for bringing an attractive cable to the front window of your build and making a great impression! With pre-installed cable combs to keep things tidy and an unbeatable price makes these Barrow cable extensions a "no-brainer"

#### Description

Barrow Power Supply Extension cables made from premium materials and single sleeved with attractive colored sheathing. These cables are made with very durable materials which makes the cables very pliable and hold to the form you bend them to. Perfect for bringing an attractive cable to the front window of your build and making a great impression! With pre-installed cable combs to keep things tidy and an unbeatable price makes these Barrow cable extensions a "no-brainer"