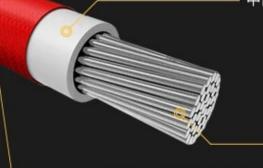

## 扎实用料 优质线材

Real material, high quality wire

采用高密度镀锡铜丝,包裹高品质绝缘层,外部针织层包裹,可承 | 受大电流,耐受高强度工作

内层:高密度18 AWG镀锡铜丝

外层:高品质针织层设计

耐磨耐用

安全高效

高使用寿命