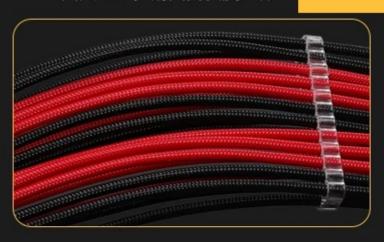

## 多色可选 Multicolor optional

多种延长线配色可选,总有一种配色可以适配您的整机方案 |

CPU 4PIN CPU 4+4PIN 每种线材各两种配 色可选

主板 20+4PIN