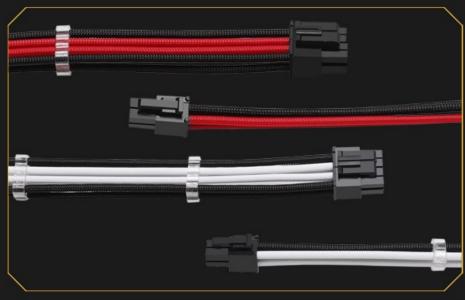

## 多色可选 Multicolor optional

多种延长线配色可选,总有一种配色可以适配您的整机方案 |

CPU 4PIN CPU 4+4PIN 每种线材各两种配 色可选

主板 20+4PIN