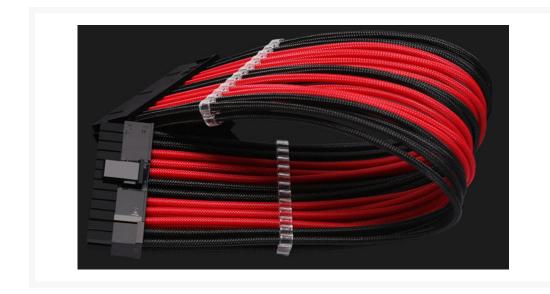

#### **Short Description**

Barrow Power Supply Extension cables made from premium materials and single sleeved with attractive colored sheathing. These cables are made with very durable materials which makes the cables very pliable and hold to the form you bend them to. Perfect for bringing an attractive cable to the front window of your build and making a great impression! With pre-installed cable combs to keep things tidy and an unbeatable price makes these Barrow cable extensions a "no-brainer"

#### Description

Barrow Power Supply Extension cables made from premium materials and single sleeved with attractive colored sheathing. These cables are made with very durable materials which makes the cables very pliable and hold to the form you bend them to. Perfect for bringing an attractive cable to the front window of your build and making a great impression! With pre-installed cable combs to keep things tidy and an unbeatable price makes these Barrow cable extensions a "no-brainer"