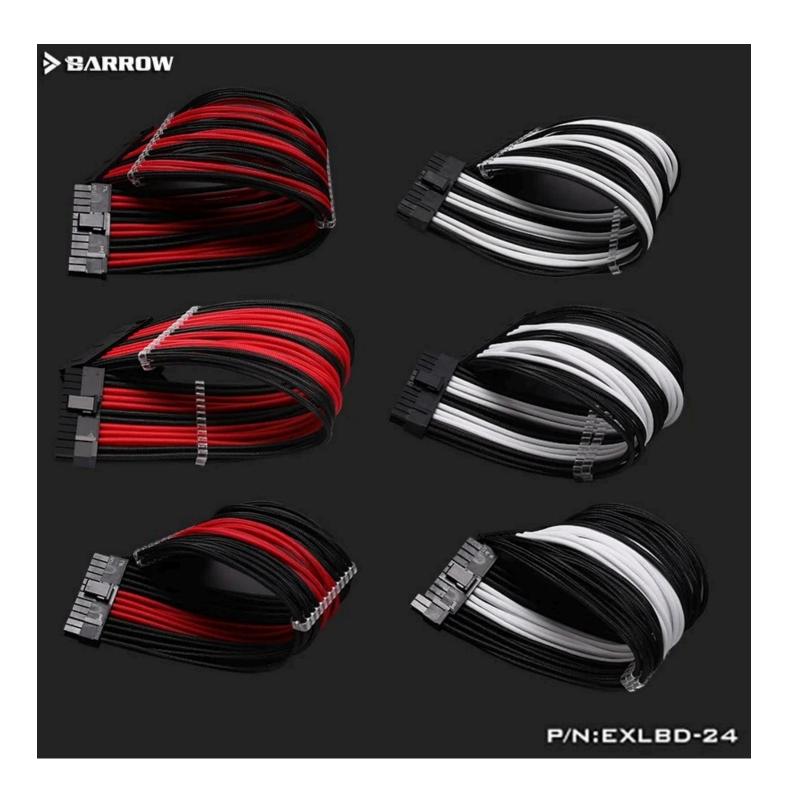

# Barrow Single Sleeved Motherboard 24-Pin Extension Cable with Cable Combs - Black/Red

\$6.95

#### **Short Description**

Barrow Power Supply Extension cables made from premium materials and single sleeved with attractive colored sheathing. These cables are made with very durable materials which makes the cables very pliable and hold to the form you bend them to. Perfect for bringing an attractive cable to the front window of your build and making a great impression! With pre-installed cable combs to keep things tidy and an unbeatable price makes these Barrow cable extensions a "no-brainer"

#### Description

Barrow Power Supply Extension cables made from premium materials and single sleeved with attractive colored sheathing. These cables are made with very durable materials which makes the cables very pliable and hold to the form you bend them to. Perfect for bringing an attractive cable to the front window of your build and making a great impression! With pre-installed cable combs to keep things tidy and an unbeatable price makes these Barrow cable extensions a "no-brainer"

#### Additional Information

| Brand          | Barrow           |
|----------------|------------------|
| SKU            | EXLBD-24-BR      |
| Weight         | 0.2000           |
| Color          | Black/Red        |
| Cable Type     | 24-pin Extension |
| Length         | 30cm             |
| Vendor SKU/EAN | 6937826613890    |