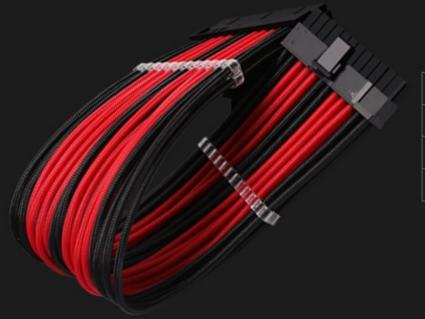

#### **Short Description**

Barrow Power Supply Extension cables made from premium materials and single sleeved with attractive colored sheathing. These cables are made with very durable materials which makes the cables very pliable and hold to the form you bend them to. Perfect for bringing an attractive cable to the front window of your build and making a great impression! With pre-installed cable combs to keep things tidy and an unbeatable price makes these Barrow cable extensions a "no-brainer"

#### Description

Barrow Power Supply Extension cables made from premium materials and single sleeved with attractive colored sheathing. These cables are made with very durable materials which makes the cables very pliable and hold to the form you bend them to. Perfect for bringing an attractive cable to the front window of your build and making a great impression! With pre-installed cable combs to keep things tidy and an unbeatable price makes these Barrow cable extensions a "no-brainer"