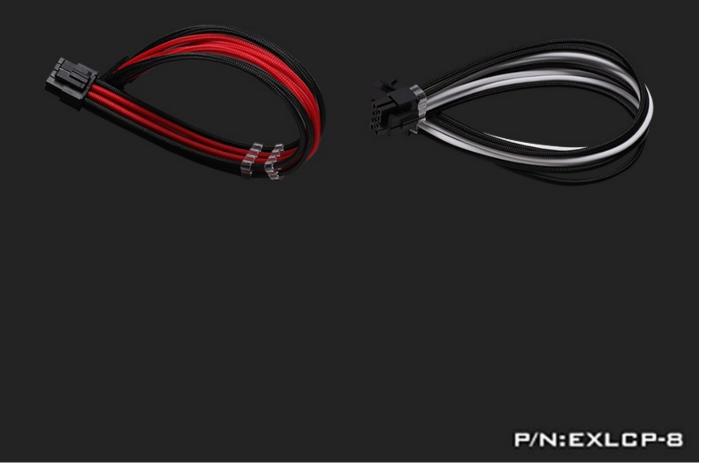

## Barrow Single Sleeved M/B 4Pin Extension Cable with Cable Combs -Black/White

#### Short Description

Barrow Power Supply Extension cables made from premium materials and single sleeved with attractive colored sheathing. These cables are made with very durable materials which makes the cables very pliable and hold to the form you bend them to. Perfect for bringing an attractive cable to the front window of your build and making a great impression! With pre-installed cable combs to keep things tidy and an unbeatable price makes these Barrow cable extensions a "no-brainer"

#### Description

Barrow Power Supply Extension cables made from premium materials and single sleeved with attractive

colored sheathing. These cables are made with very durable materials which makes the cables very pliable and hold to the form you bend them to. Perfect for bringing an attractive cable to the front window of your build and making a great impression! With pre-installed cable combs to keep things tidy and an unbeatable price makes these Barrow cable extensions a "no-brainer"