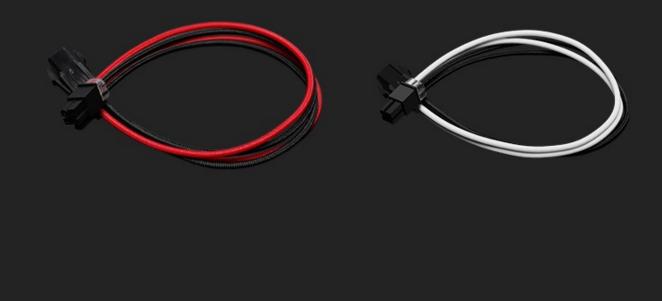

## Barrow Single Sleeved M/B 4Pin Extension Cable with Cable Combs -Black/White

#### Additional Information

| Brand          | Barrow          |
|----------------|-----------------|
| SKU            | EXLCP-4-BW      |
| Weight         | 0.1000          |
| Color          | Black/White     |
| Cable Type     | 4-pin Extension |
| Length         | 30cm            |
| Vendor SKU/EAN | 6937826613852   |