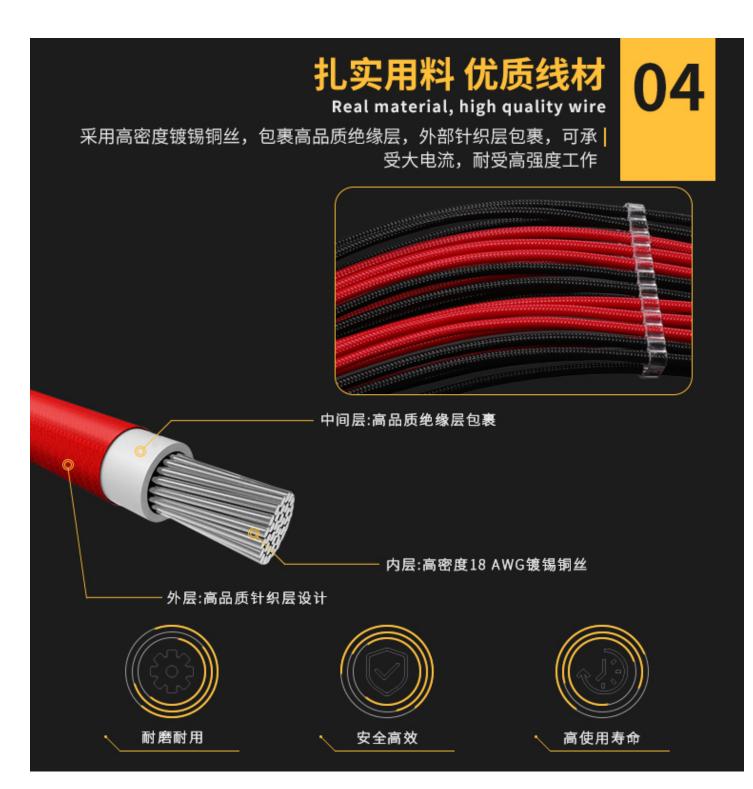

# 03 优质胶壳可长期使用不老化

High quality rubber shell, can be used for a long time without aging

|采用耐高温阻燃胶壳,可耐受大电流工作时的温度

# 05 封闭式理线梳 Closed carding ways Closed carding ways | 封闭式理线梳杜绝了用户在弯折线材时出现的线材弹出的 情况,方便整齐理线

| 品名 | 电脑电源供电延长线  |
|----|------------|
| 线长 | 30CM       |
| 线芯 | 18awg 镀锡铜丝 |
| 外径 | ЗММ        |

购买须知

1. CPU 8pin与显卡8pin不能互通使用;

2. 安装时请将防呆卡扣对准主板防呆卡扣方向插接;

3. 需按下接头卡扣后方可取下,切勿暴力插拔;

4. 如遇产品外观结构升级或线材排列顺序改变,恕不另行通告,以实物为准