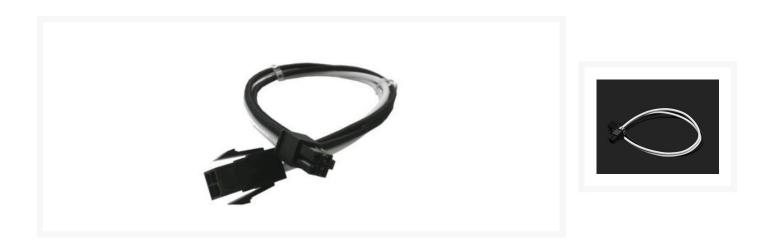

## Barrow Single Sleeved M/B 4Pin Extension Cable with Cable Combs -Black/White

#### Short Description

Barrow Power Supply Extension cables made from premium materials and single sleeved with attractive colored sheathing. These cables are made with very durable materials which makes the cables very pliable and hold to the form you bend them to. Perfect for bringing an attractive cable to the front window of your build and making a great impression! With pre-installed cable combs to keep things tidy and an unbeatable price makes these Barrow cable extensions a "no-brainer"

#### Description

Barrow Power Supply Extension cables made from premium materials and single sleeved with attractive

colored sheathing. These cables are made with very durable materials which makes the cables very pliable and hold to the form you bend them to. Perfect for bringing an attractive cable to the front window of your build and making a great impression! With pre-installed cable combs to keep things tidy and an unbeatable price makes these Barrow cable extensions a "no-brainer"