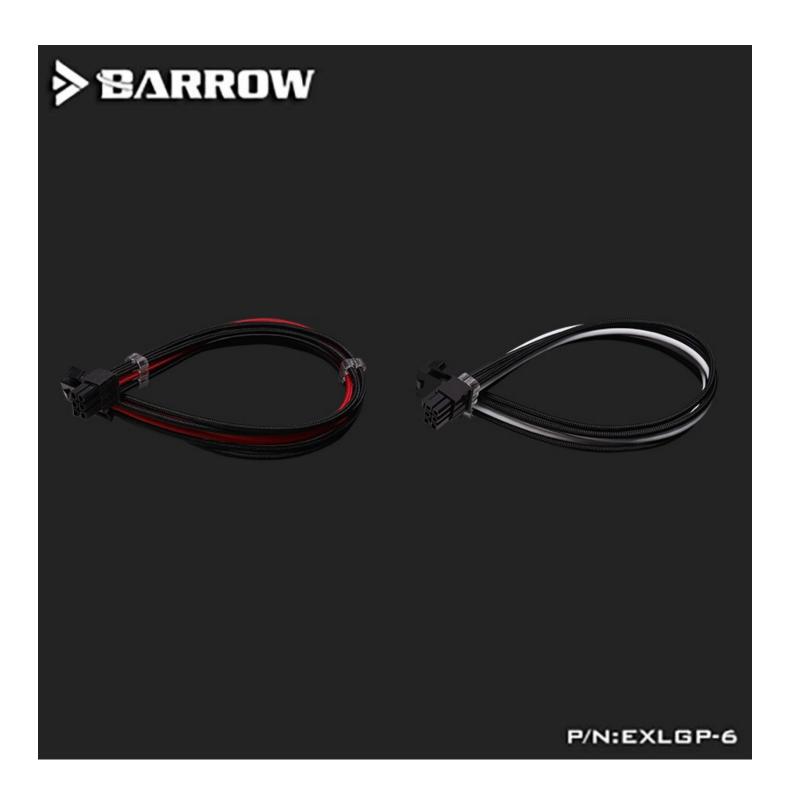

## Barrow Single Sleeved M/B 4Pin Extension Cable with Cable Combs -Black/White

#### Short Description

Barrow Power Supply Extension cables made from premium materials and single sleeved with attractive colored sheathing. These cables are made with very durable materials which makes the cables very pliable and hold to the form you bend them to. Perfect for bringing an attractive cable to the front window of your build and making a great impression! With pre-installed cable combs to keep things tidy and an unbeatable price makes these Barrow cable extensions a "no-brainer"

#### Description

Barrow Power Supply Extension cables made from premium materials and single sleeved with attractive

colored sheathing. These cables are made with very durable materials which makes the cables very pliable and hold to the form you bend them to. Perfect for bringing an attractive cable to the front window of your build and making a great impression! With pre-installed cable combs to keep things tidy and an unbeatable price makes these Barrow cable extensions a "no-brainer"