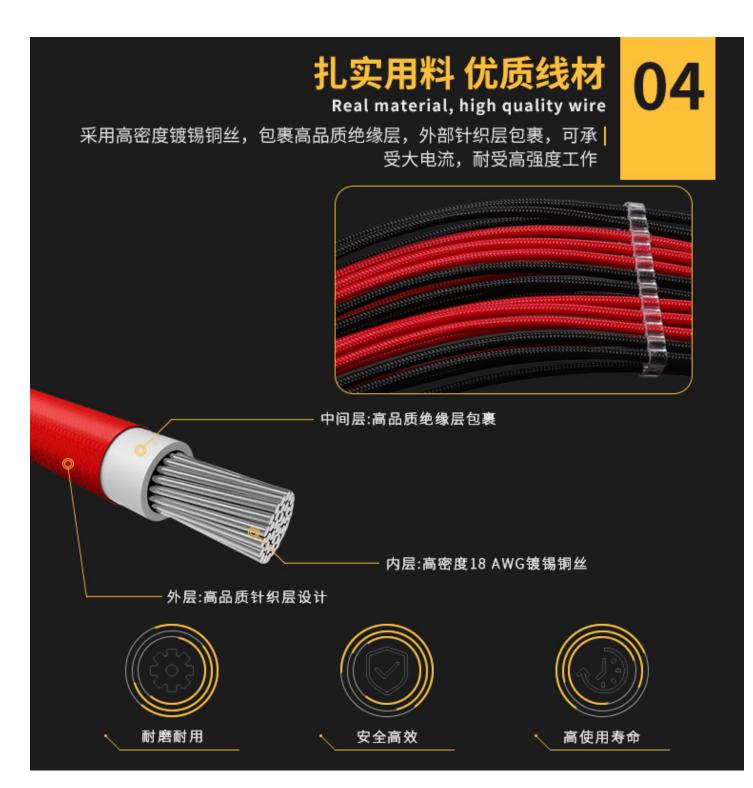

## 03 优质胶壳可长期使用不老化

High quality rubber shell, can be used for a long time without aging

|采用耐高温阻燃胶壳,可耐受大电流工作时的温度

# 05 封闭式理线梳 Closed carding ways Closed carding ways | 封闭式理线梳杜绝了用户在弯折线材时出现的线材弹出的 情况,方便整齐理线

| 品名 | 电脑电源供电延长线  |
|----|------------|
| 线长 | 30CM       |
| 线芯 | 18awg 镀锡铜丝 |
| 外径 | ЗММ        |

购买须知

1. CPU 8pin与显卡8pin不能互通使用;

2. 安装时请将防呆卡扣对准主板防呆卡扣方向插接;

3. 需按下接头卡扣后方可取下,切勿暴力插拔;

4. 如遇产品外观结构升级或线材排列顺序改变,恕不另行通告,以实物为准