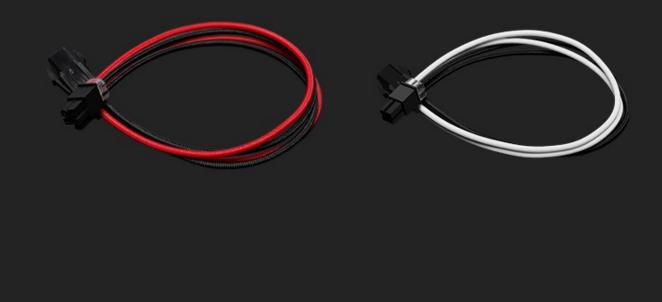

### Barrow Single Sleeved M/B 4Pin Extension Cable with Cable Combs -Blac/kRed

#### Additional Information

| Brand          | Barrow          |
|----------------|-----------------|
| SKU            | EXLCP-4-BR      |
| Weight         | 0.1000          |
| Color          | Black/Red       |
| Cable Type     | 4-pin Extension |
| Length         | 30cm            |
| Vendor SKU/EAN | 6937826613807   |