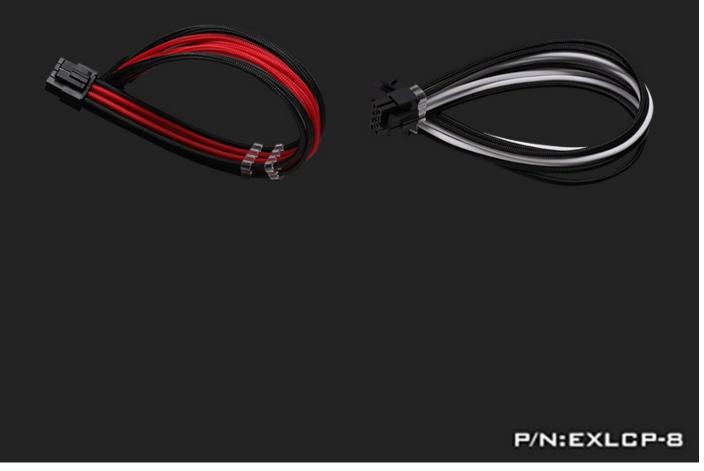

### Barrow Single Sleeved M/B 4Pin Extension Cable with Cable Combs -Blac/kRed

#### Short Description

Barrow Power Supply Extension cables made from premium materials and single sleeved with attractive colored sheathing. These cables are made with very durable materials which makes the cables very pliable and hold to the form you bend them to. Perfect for bringing an attractive cable to the front window of your build and making a great impression! With pre-installed cable combs to keep things tidy and an unbeatable price makes these Barrow cable extensions a "no-brainer"

#### Description

Barrow Power Supply Extension cables made from premium materials and single sleeved with attractive colored sheathing. These cables are made with very durable materials which makes the cables very pliable and hold to the form you bend them to. Perfect for bringing an attractive cable to the front window of your build and making a great impression! With pre-installed cable combs to keep things tidy and an unbeatable price makes these Barrow cable extensions a "no-brainer"

#### Additional Information

| Brand          | Barrow          |
|----------------|-----------------|
| SKU            | EXLCP-4-BR      |
| Weight         | 0.1000          |
| Color          | Black/Red       |
| Cable Type     | 4-pin Extension |
| Length         | 30cm            |
| Vendor SKU/EAN | 6937826613807   |