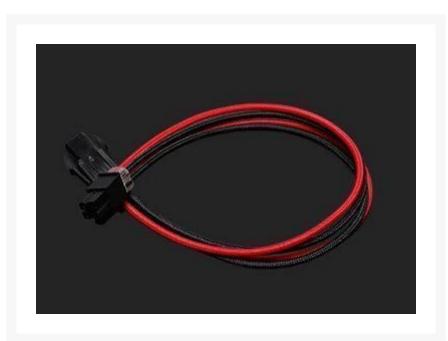

### Barrow Single Sleeved M/B 4Pin Extension Cable with Cable Combs -Blac/kRed

#### Short Description

Barrow Power Supply Extension cables made from premium materials and single sleeved with attractive colored sheathing. These cables are made with very durable materials which makes the cables very pliable and hold to the form you bend them to. Perfect for bringing an attractive cable to the front window of your build and making a great impression! With pre-installed cable combs to keep things tidy and an unbeatable price makes these Barrow cable extensions a "no-brainer"

#### Description

Barrow Power Supply Extension cables made from premium materials and single sleeved with attractive colored sheathing. These cables are made with very durable materials which makes the cables very pliable and hold to the form you bend them to. Perfect for bringing an attractive cable to the front window of your build and making a great impression! With pre-installed cable combs to keep things tidy and an unbeatable price makes these Barrow cable extensions a "no-brainer"