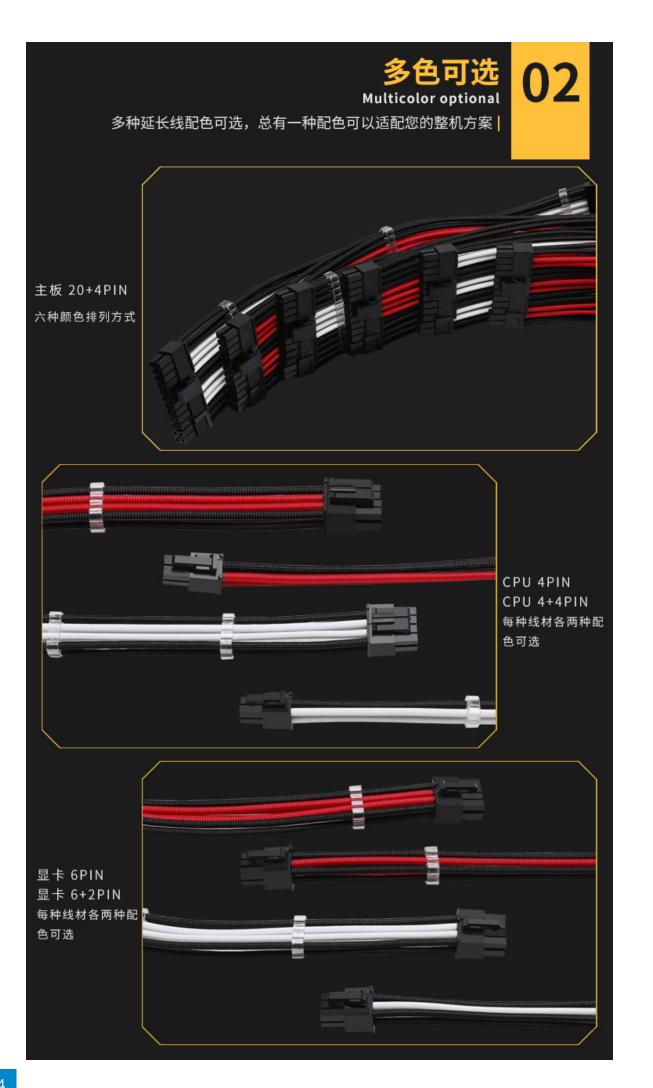

#### Additional Information

| Brand          | Barrow              |
|----------------|---------------------|
| SKU            | EXLGP-6-BR          |
| Weight         | 0.1000              |
| Color          | Black/Red           |
| Cable Type     | 6-Pin VGA Extension |
| Length         | 30cm                |
| Vendor SKU/EAN | 6937826613791       |