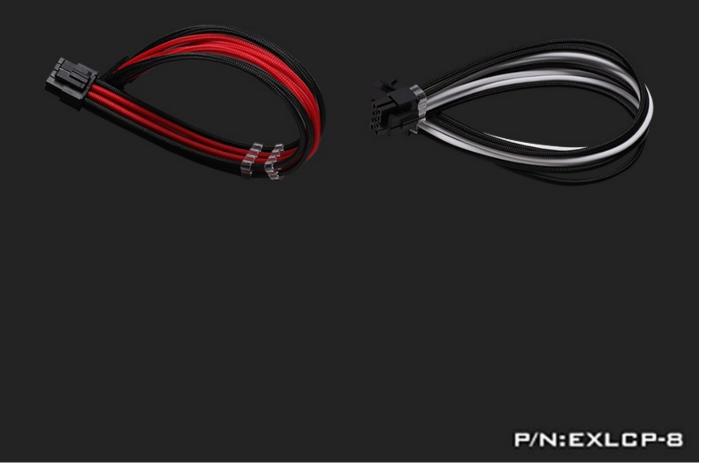

### Barrow Single Sleeved Graphics Card 6-Pin Extension Cable with Cable Combs - Black/Red

#### Short Description

Barrow Power Supply Extension cables made from premium materials and single sleeved with attractive colored sheathing. These cables are made with very durable materials which makes the cables very pliable and hold to the form you bend them to. Perfect for bringing an attractive cable to the front window of your build and making a great impression! With pre-installed cable combs to keep things tidy and an unbeatable price makes these Barrow cable extensions a "no-brainer"

#### Description

Barrow Power Supply Extension cables made from premium materials and single sleeved with attractive colored sheathing. These cables are made with very durable materials which makes the cables very pliable and hold to the form you bend them to. Perfect for bringing an attractive cable to the front window of your build and making a great impression! With pre-installed cable combs to keep things tidy and an unbeatable price makes these Barrow cable extensions a "no-brainer"