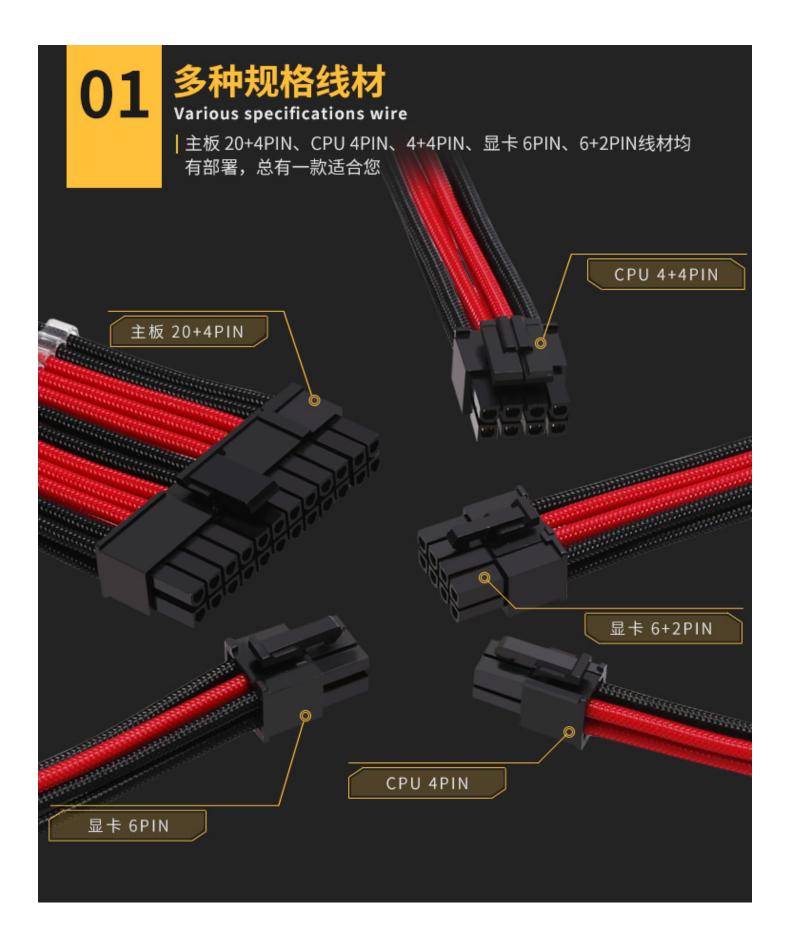

# 05 封闭式理线梳 Closed carding ways Closed carding ways | 封闭式理线梳杜绝了用户在弯折线材时出现的线材弹出的 情况,方便整齐理线

| 品名 | 电脑电源供电延长线  |
|----|------------|
| 线长 | 30CM       |
| 线芯 | 18awg 镀锡铜丝 |
| 外径 | ЗММ        |

购买须知

1. CPU 8pin与显卡8pin不能互通使用;

2. 安装时请将防呆卡扣对准主板防呆卡扣方向插接;

3. 需按下接头卡扣后方可取下,切勿暴力插拔;

4. 如遇产品外观结构升级或线材排列顺序改变,恕不另行通告,以实物为准