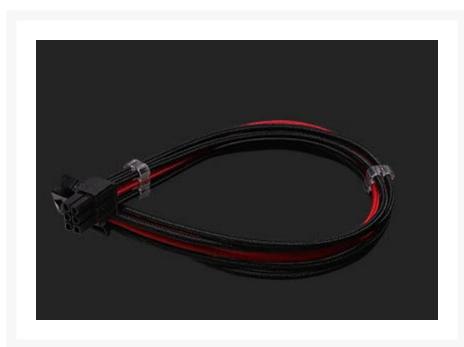

### Barrow Single Sleeved Graphics Card 6-Pin Extension Cable with Cable Combs - Black/Red

#### Short Description

Barrow Power Supply Extension cables made from premium materials and single sleeved with attractive colored sheathing. These cables are made with very durable materials which makes the cables very pliable and hold to the form you bend them to. Perfect for bringing an attractive cable to the front window of your build and making a great impression! With pre-installed cable combs to keep things tidy and an unbeatable price makes these Barrow cable extensions a "no-brainer"

#### Description

Barrow Power Supply Extension cables made from premium materials and single sleeved with attractive colored sheathing. These cables are made with very durable materials which makes the cables very pliable and hold to the form you bend them to. Perfect for bringing an attractive cable to the front window of your build and making a great impression! With pre-installed cable combs to keep things tidy and an unbeatable price makes these Barrow cable extensions a "no-brainer"