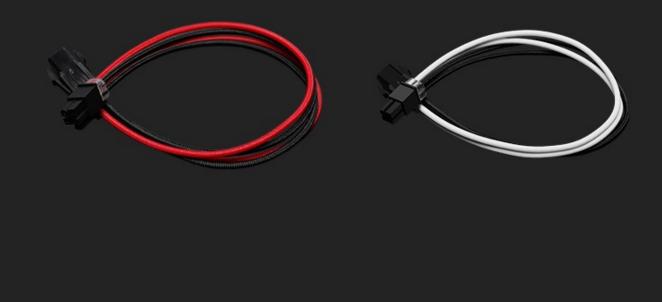

### Barrow Single Sleeved Graphics Card 6-Pin Extension Cable with Cable Combs - Black/Red

#### Additional Information

| Brand          | Barrow              |
|----------------|---------------------|
| SKU            | EXLGP-6-BR          |
| Weight         | 0.1000              |
| Color          | Black/Red           |
| Cable Type     | 6-Pin VGA Extension |
| Length         | 30cm                |
| Vendor SKU/EAN | 6937826613791       |