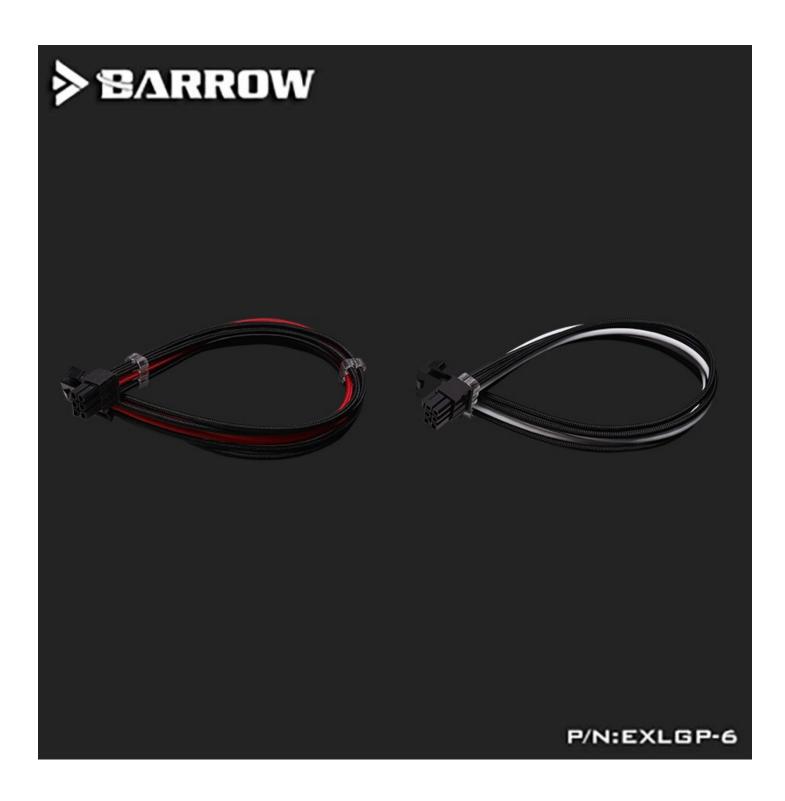

### Barrow Single Sleeved Graphics Card 6-Pin Extension Cable with Cable Combs - Black/Red

#### Short Description

Barrow Power Supply Extension cables made from premium materials and single sleeved with attractive colored sheathing. These cables are made with very durable materials which makes the cables very pliable and hold to the form you bend them to. Perfect for bringing an attractive cable to the front window of your build and making a great impression! With pre-installed cable combs to keep things tidy and an unbeatable price makes these Barrow cable extensions a "no-brainer"

#### Description

Barrow Power Supply Extension cables made from premium materials and single sleeved with attractive colored sheathing. These cables are made with very durable materials which makes the cables very pliable and hold to the form you bend them to. Perfect for bringing an attractive cable to the front window of your build and making a great impression! With pre-installed cable combs to keep things tidy and an unbeatable price makes these Barrow cable extensions a "no-brainer"

#### Additional Information

| Brand          | Barrow              |
|----------------|---------------------|
| SKU            | EXLGP-6-BR          |
| Weight         | 0.1000              |
| Color          | Black/Red           |
| Cable Type     | 6-Pin VGA Extension |
| Length         | 30cm                |
| Vendor SKU/EAN | 6937826613791       |