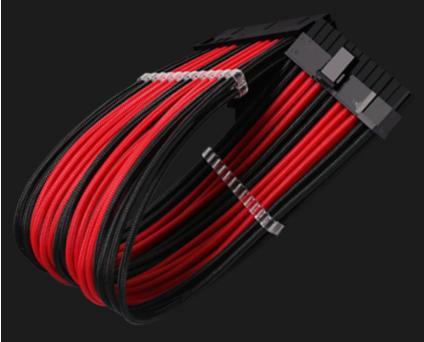

#### Short Description

Barrow Power Supply Extension cables made from premium materials and single sleeved with attractive colored sheathing. These cables are made with very durable materials which makes the cables very pliable and hold to the form you bend them to. Perfect for bringing an attractive cable to the front window of your build and making a great impression! With pre-installed cable combs to keep things tidy and an unbeatable price makes these Barrow cable extensions a "no-brainer"

#### Description

Barrow Power Supply Extension cables made from premium materials and single sleeved with attractive colored sheathing. These cables are made with very durable materials which makes the cables very pliable and hold to the form you bend them to. Perfect for bringing an attractive cable to the front window of your build and making a great impression! With pre-installed cable combs to keep things tidy and an unbeatable price makes these Barrow cable extensions a "no-brainer"