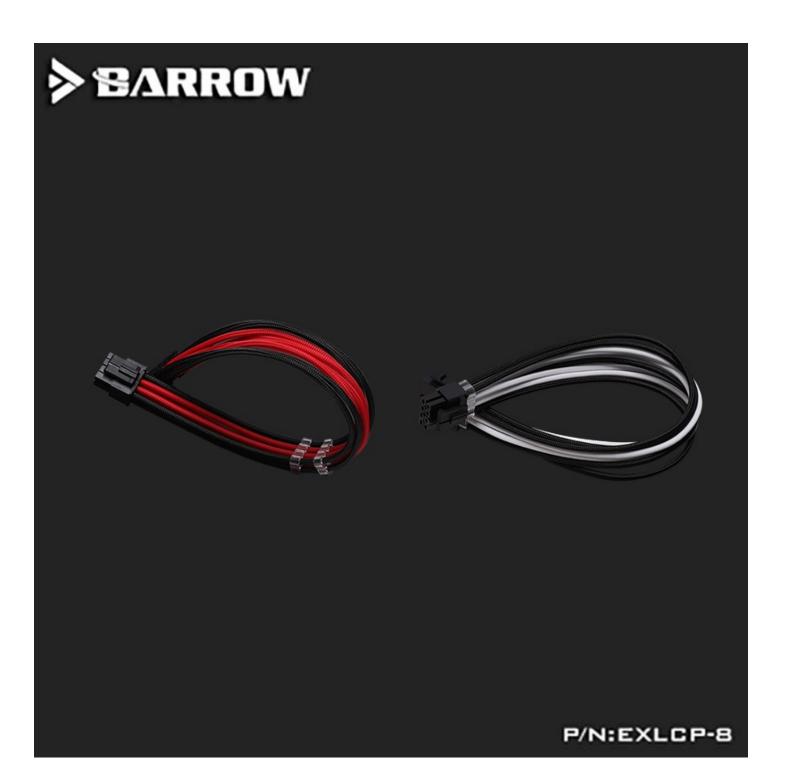

#### **Product Images**

#### **Short Description**

Barrow Power Supply Extension cables made from premium materials and single sleeved with attractive colored sheathing. These cables are made with very durable materials which makes the cables very pliable and hold to the form you bend them to. Perfect for bringing an attractive cable to the front window of your build and making a great impression! With pre-installed cable combs to keep things tidy and an unbeatable price makes these Barrow cable extensions a "no-brainer"

#### Description

Barrow Power Supply Extension cables made from premium materials and single sleeved with attractive colored sheathing. These cables are made with very durable materials which makes the cables very pliable and hold to the form you bend them to. Perfect for bringing an attractive cable to the front window of your build and making a great impression! With pre-installed cable combs to keep things tidy and an unbeatable price makes these Barrow cable extensions a "no-brainer"

## 多色可选 Multicolor optional

多种延长线配色可选,总有一种配色可以适配您的整机方案

CPU 4PIN CPU 4+4PIN 每种线材各两种配 色可选

主板 20+4PIN