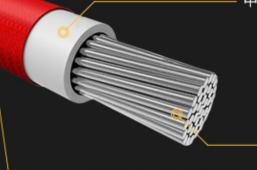

## 扎实用料 优质线材

Real material, high quality wire

采用高密度镀锡铜丝,包裹高品质绝缘层,外部针织层包裹,可承 | 受大电流,耐受高强度工作

中间层:高品质绝缘层包裹

内层:高密度18 AWG镀锡铜丝

外层:高品质针织层设计

耐磨耐用

安全高效