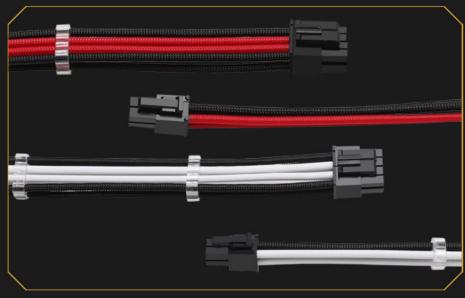

## 多色可选 Multicolor optional

多种延长线配色可选,总有一种配色可以适配您的整机方案

CPU 4PIN CPU 4+4PIN 每种线材各两种配 色可选

主板 20+4PIN