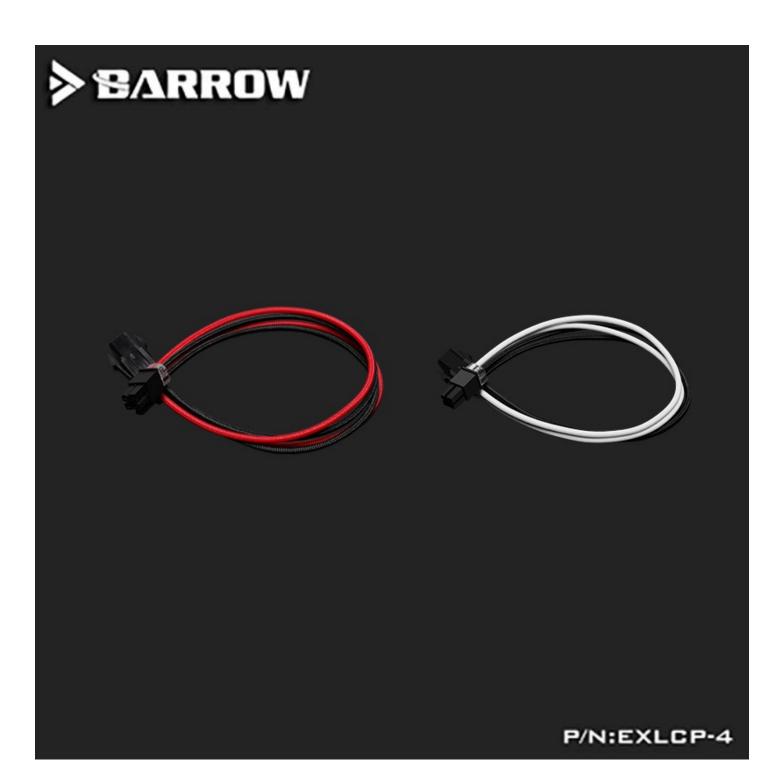

#### **Product Images**

#### **Short Description**

Barrow Power Supply Extension cables made from premium materials and single sleeved with attractive colored sheathing. These cables are made with very durable materials which makes the cables very pliable and hold to the form you bend them to. Perfect for bringing an attractive cable to the front window of your build and making a great impression! With pre-installed cable combs to keep things tidy and an unbeatable price makes these Barrow cable extensions a "no-brainer"

#### Description

Barrow Power Supply Extension cables made from premium materials and single sleeved with attractive colored sheathing. These cables are made with very durable materials which makes the cables very pliable and hold to the form you bend them to. Perfect for bringing an attractive cable to the front window of your build and making a great impression! With pre-installed cable combs to keep things tidy and an unbeatable price makes these Barrow cable extensions a "no-brainer"

## 多色可选 Multicolor optional

多种延长线配色可选,总有一种配色可以适配您的整机方案

CPU 4PIN CPU 4+4PIN 每种线材各两种配 色可选

主板 20+4PIN