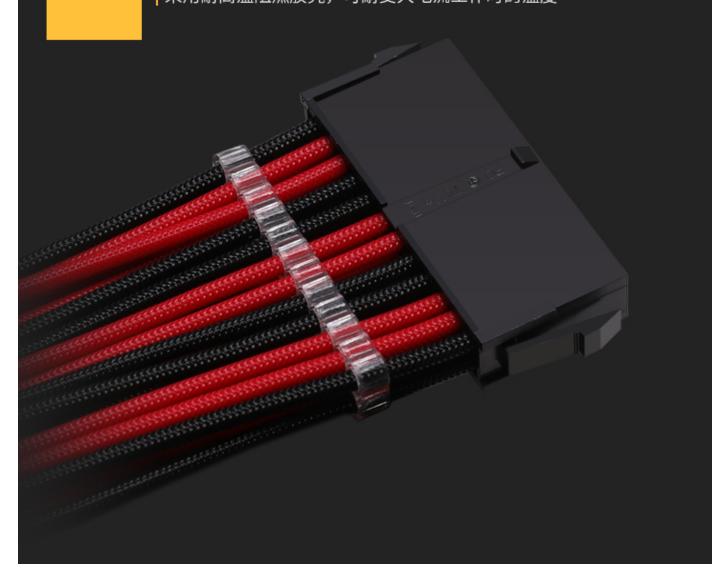

# 03 优质胶壳可长期使用不老化

High quality rubber shell, can be used for a long time without aging | 采用耐高温阻燃胶壳,可耐受大电流工作时的温度