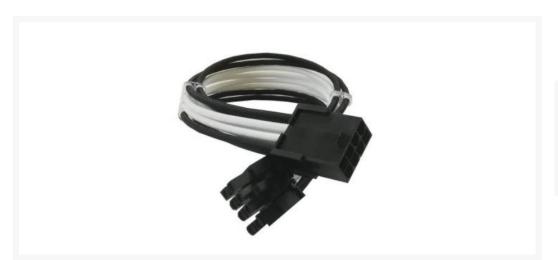

## Barrow Single Sleeved Graphics Card 8-Pin (6+2) Extension Cable with Cable Combs - Black/White

\$3.95

#### **Short Description**

Barrow Power Supply Extension cables made from premium materials and single sleeved with attractive colored sheathing. These cables are made with very durable materials which makes the cables very pliable and hold to the form you bend them to. Perfect for bringing an attractive cable to the front window of your build and making a great impression! With pre-installed cable combs to keep things tidy and an unbeatable price makes these Barrow cable extensions a "no-brainer"

#### Description

Barrow Power Supply Extension cables made from premium materials and single sleeved with attractive colored sheathing. These cables are made with very durable materials which makes the cables very pliable and hold to the form you bend them to. Perfect for bringing an attractive cable to the front window of your build and making a great impression! With pre-installed cable combs to keep things tidy and an unbeatable price makes these Barrow cable extensions a "no-brainer"