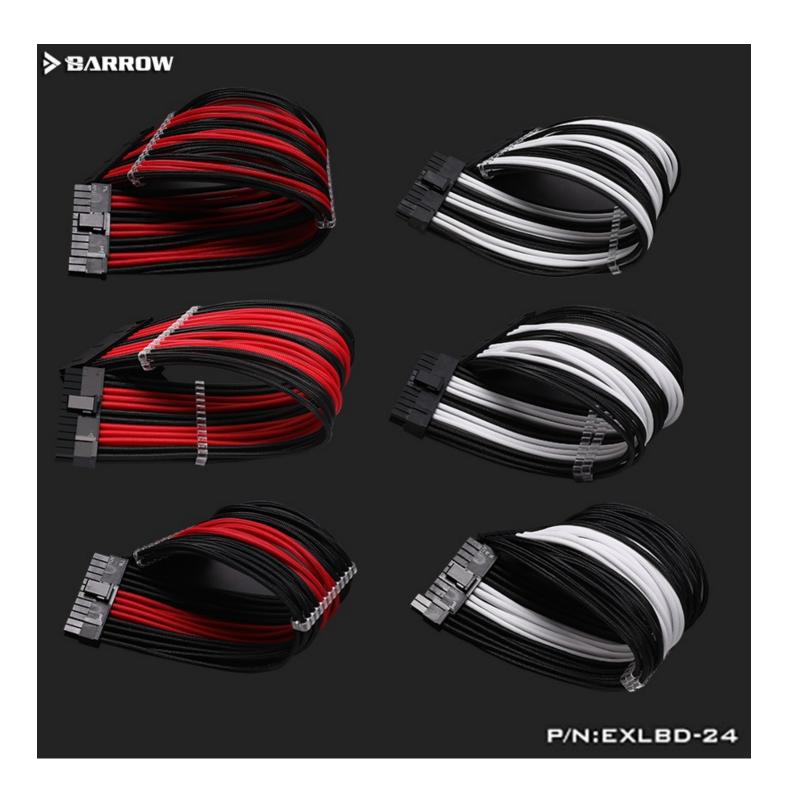

#### **Product Images**

#### **Short Description**

Barrow Power Supply Extension cables made from premium materials and single sleeved with attractive colored sheathing. These cables are made with very durable materials which makes the cables very pliable and hold to the form you bend them to. Perfect for bringing an attractive cable to the front window of your build and making a great impression! With pre-installed cable combs to keep things tidy and an unbeatable price makes these Barrow cable extensions a "no-brainer"

#### Description

Barrow Power Supply Extension cables made from premium materials and single sleeved with attractive colored sheathing. These cables are made with very durable materials which makes the cables very pliable and hold to the form you bend them to. Perfect for bringing an attractive cable to the front window of your build and making a great impression! With pre-installed cable combs to keep things tidy and an unbeatable price makes these Barrow cable extensions a "no-brainer"

## 多色可选 Multicolor optional

多种延长线配色可选,总有一种配色可以适配您的整机方案

CPU 4PIN CPU 4+4PIN 每种线材各两种配 色可选

主板 20+4PIN