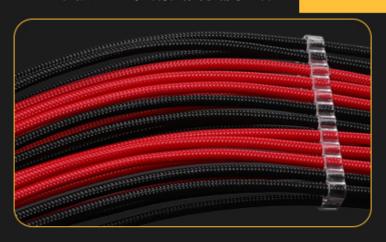

# 03 优质胶壳可长期使用不老化

High quality rubber shell, can be used for a long time without aging | 采用耐高温阻燃胶壳,可耐受大电流工作时的温度

## 04

## 扎实用料 优质线材

Real material, high quality wire

采用高密度镀锡铜丝,包裹高品质绝缘层,外部针织层包裹,可承 | 受大电流,耐受高强度工作

中间层:高品质绝缘层包裹

内层:高密度18 AWG镀锡铜丝

外层:高品质针织层设计

耐磨耐用

安全高效