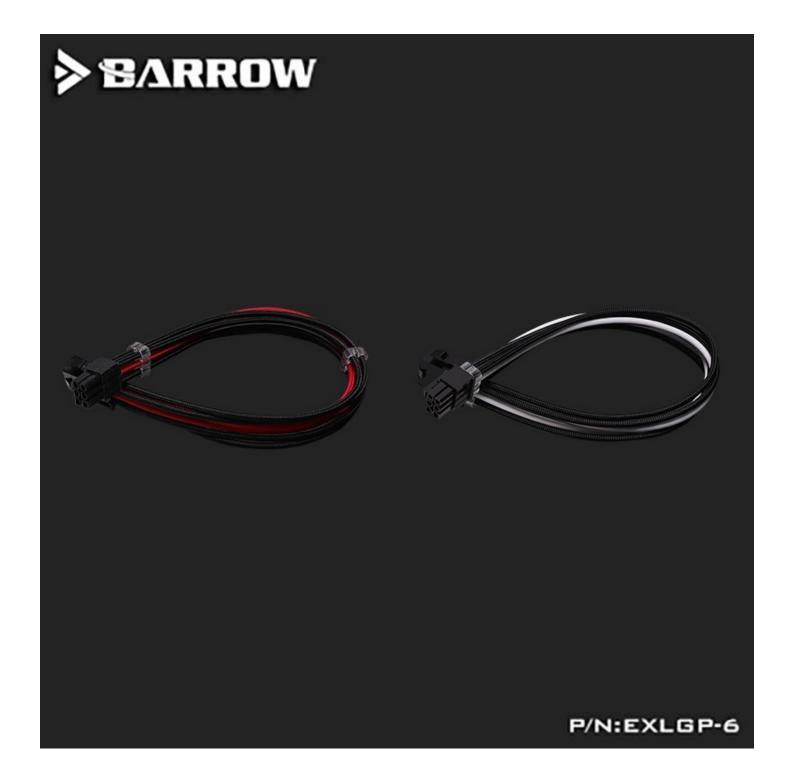

## Barrow Single Sleeved Graphics Card 8-Pin (6+2) Extension Cable with Cable Combs - Black/White

\$3.95

#### **Product Images**

#### **Short Description**

Barrow Power Supply Extension cables made from premium materials and single sleeved with attractive colored sheathing. These cables are made with very durable materials which makes the cables very pliable and hold to the form you bend them to. Perfect for bringing an attractive cable to the front window of your build and making a great impression! With pre-installed cable combs to keep things tidy and an unbeatable price makes these Barrow cable extensions a "no-brainer"

#### Description

Barrow Power Supply Extension cables made from premium materials and single sleeved with attractive colored sheathing. These cables are made with very durable materials which makes the cables very pliable and hold to the form you bend them to. Perfect for bringing an attractive cable to the front window of your build and making a great impression! With pre-installed cable combs to keep things tidy and an unbeatable price makes these Barrow cable extensions a "no-brainer"

#### Additional Information

| Brand          | Barrow              |
|----------------|---------------------|
| SKU            | EXLGP-8-BW          |
| Weight         | 0.1000              |
| Color          | Black/White         |
| Cable Type     | 8-Pin VGA Extension |
| Length         | 30cm                |
| Vendor SKU/EAN | 6937826613876       |