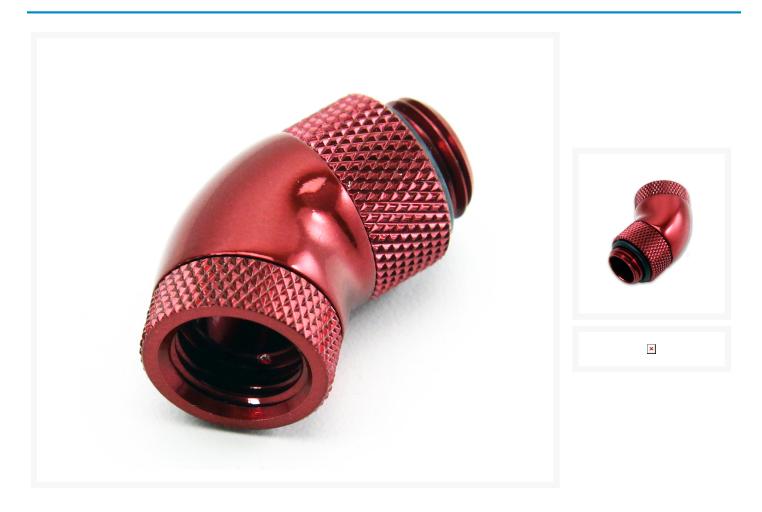

# Bitspower G 1/4" Deep Blood Red Dual Rotary 45 Degree IG 1/4" Adapter

### Description

These new G 1/4" Dual 45 degree angle adapters are perfect for tight spaces and change the direction of your water input or output without affecting flow. These have a lower restriction For 45 Degree Application. With 360 degree rotary fitting on one end

you can secure the connection yet still twist the direction of the fitting to any angle you desire. No more kinked tubing! These are the bomb!

#### Features

- Real Hi-Flow Design.
- Hi-Quality Copper Material.
- Lower restriction For 45 Degree Application.
- Off-Center function Ready.
- 360-Degree Rotray Angle.
- Outstanding Outlook.
- RoHS Ready

### Specifications

- Product Name : G 1/4" Silver Shiny Dual Rotary 45 Degree IG 1/4" Adapter
- Model Name : BP-45R2D
- Material : Hi-Quality Brass
- Color : Matte Black