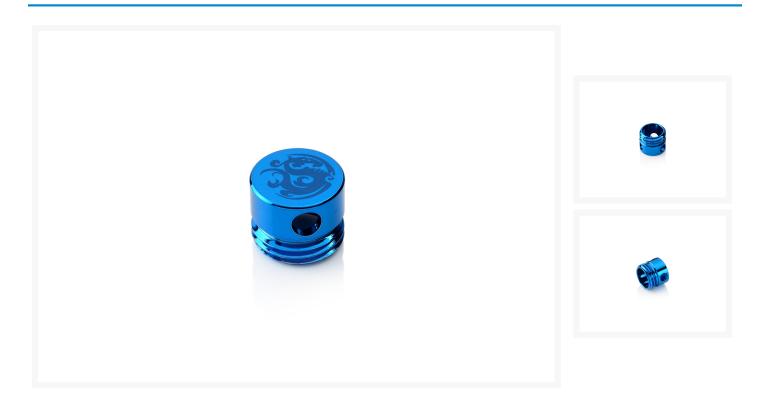

Bitspower G1/4" Anti-Cyclone Adapter - Royal Blue Finish BP-RBLWP-C46

### Description

Forget the acrylic tab style anti-cyclone. Bitspower announces it's new parts for water-cooling, the mini fitting style Anti-Cyclone. If your reservoir has G1/4" threading inside for the Inlet/Outlet, this new compact design anti-cyclone is the ticket for you! Great looking new black matte finish. Bitspower G1/4" Anti-Cyclone Adapter - Royal Blue Finish BP-RBLWP-C46 \*\*\* Bitspower reserves the right to change the product design and interpretations. These are subject to change without notice. Product colors and accessories are based on the actual product. \*\*\* \*\*\* From 15th March 2018, all of our installation guides will be provided electronically via an easy-to-use QR code attached to the packaging. \*\*\* \*\*\* Before filling in the water, please make sure all the components are installed correctly. To prevent any leakage which may damage the PC components, please perform a 24-hour leaking test with only the pump connected to the power supply. \*\*\*

#### **Features**

- True Hi-Flow Design.
- Hi-Quality Brass Material. With 3-Way Inlet/Outlet.
- High Durability Nickel Finished in Royal Blue Color.
- Unique /Compact Design for Anti-Cyclone.
- Use Inside Tank/Reservoir Only.
- RoHS Compliant.