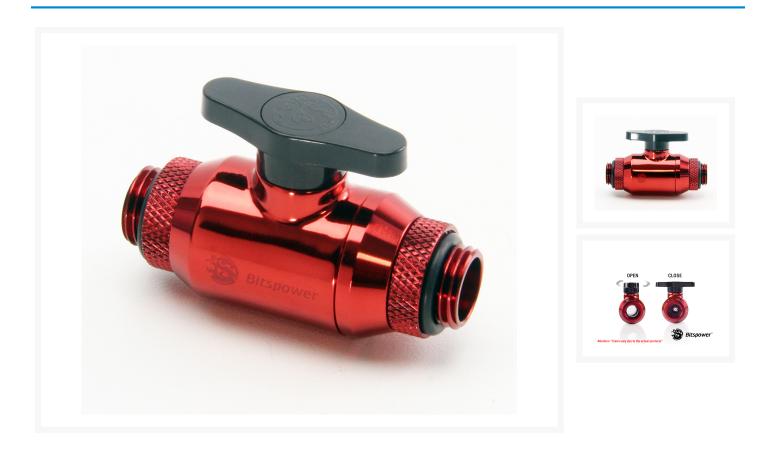

# Bitspower Deep Blood Red Dual Rotary Mini Valve With G1/4" Extender

### Short Description

Bitspower Deep Blood Red Dual Rotary Mini Valve With G1/4" Extender BP-MVVRG14X2-DBRBK

#### Description

Bitspower Deep Blood Red Dual Rotary Mini Valve With G1/4" Extender BP-MVVRG14X2-DBRBK

\*\*\* Bitspower reserves the right to change the product design and interpretations. These are subject to change without notice. Product colors and accessories are based on the actual product. \*\*\*

#### Specifications

- Thread : G1/4" x 2
- Main Color : Deep Blood Red
- Handle Color : Black.

\*\*\*All Specification Will Be Changed Without Further Notice\*\*\*