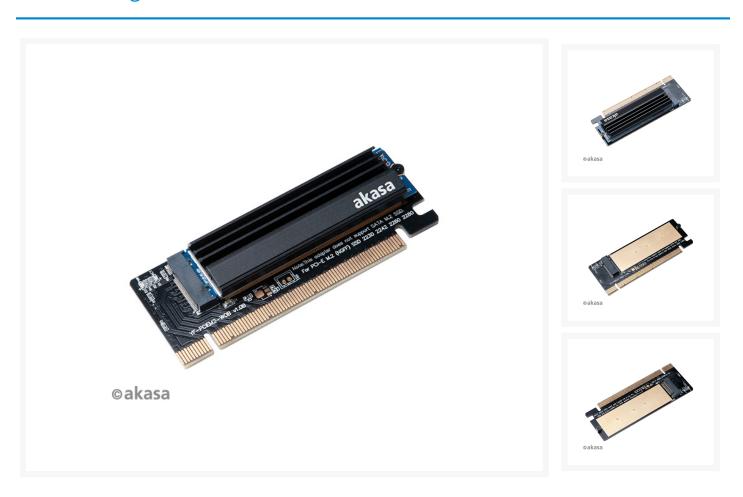

# **Short Description**

Akasa M.2 SSD to PCIe adapter card with heatsink cooler is a Low profile 31mm height that fits in a 1U chassis.

### Description

Akasa M.2 SSD to PCIe adapter card with heatsink cooler is a Low profile 31mm height that fits in a 1U chassis.

#### **Features**

- M.2 PCle NVMe Gen 3 x4 to x16 pinout host adapter
- Low profile 31mm height, fits in a 1U chassis
- Supports 2230, 2242, 2260 and 2280 size PCle SSD
- Easily fits in a PCIe Gen 3 x16 PCIe slot. Backwards compatible with PCIe Gen 2

## **Specifications**

| Application                    | Converts M.2 SSD to work in a main board PCle x16 slot                                 |
|--------------------------------|----------------------------------------------------------------------------------------|
| Designed for                   | M.2 PCle "M Key" and "M+B Key" SSD<br>Supports 2230, 2242, 2260 and 2280 size PCle SSD |
| Material                       | Metal bracket, printed circuit board, exposed copper, aluminium heatsink               |
| Operating system compatibility | OS independent; no additional drivers or software required                             |
| Dimensions                     | 99.75 (L) x 38.23 (W) x 14 (H) mm (with heatsink and thermal pad)                      |
| Operating temperature          | 0°C - 55°C                                                                             |
| Product code                   | AK-PCCM2P-05                                                                           |