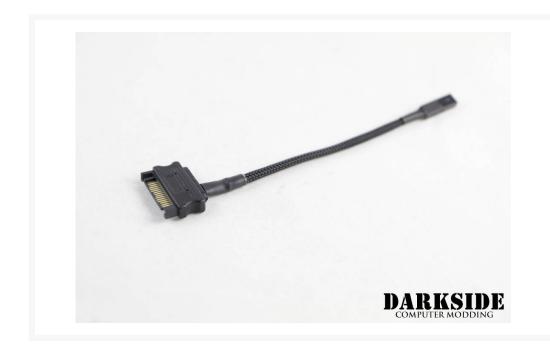

# SATA cable – 4" (10cm) -Type 15

\$2.95

# **Specifications**

• *Type 15* – allows connection to PSU SATA power cable

LED connector side : DarkSide Connect MalePower source side: SATA Power Connector

• Sleeving: DarkSide's Jet Black

• Length: 4" (10cm)