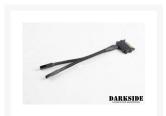

# DarkSide Connect Y-Cable to SATA cable – 4" (10cm) -Type 17

\$3.50

## **Specifications**

- *Type 17* allows connection of two LED to PSU SATA power cable
- LED connector side : DarkSide Connect Male (dual)
- Power source side: SATA Power Connector
- Sleeving: DarkSide's Jet Black
- Length: 4" (10cm)

#### **Additional Information**

| Brand      | DarkSide        |
|------------|-----------------|
| SKU        | DS-1020         |
| Weight     | 0.4000          |
| Color      | Black           |
| Cable Type | 2-pin Y to Sata |
| Length     | 10cm            |