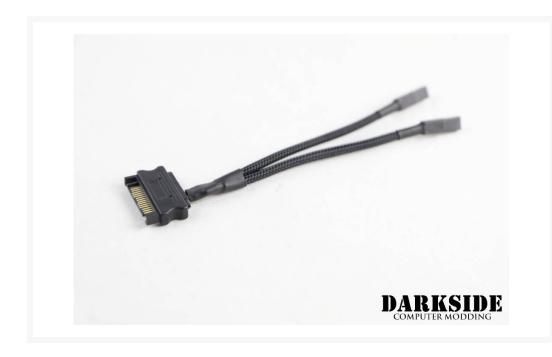

# DarkSide Connect Y-Cable to SATA cable – 4" (10cm) -Type 17

\$3.50

## **Specifications**

- *Type 17* allows connection of two LED to PSU SATA power cable
- LED connector side : DarkSide Connect Male (dual)
- Power source side: SATA Power Connector
- Sleeving: DarkSide's Jet Black
- Length: 4" (10cm)

#### **Additional Information**

| Brand      | DarkSide        |
|------------|-----------------|
| SKU        | DS-1020         |
| Weight     | 0.4000          |
| Color      | Black           |
| Cable Type | 2-pin Y to Sata |
| Length     | 10cm            |