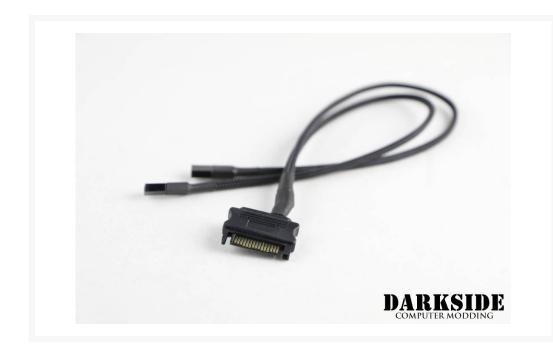

### **Short Description**

DarkSide Connect is a universal power extension cable system. It allows selecting the best power cable option for your Darkside rigid LED. It also makes it easy to change to another type of connectivity without replacing entire LED product.

## Description

DarkSide Connect is a universal power extension cable system. It allows selecting the best power cable option for your Darkside rigid LED. It also makes it easy to change to another type of connectivity without replacing entire LED product.

# **Specifications**

• *Type 18* – allows connection of two LED to PSU SATA power cable

• LED connector side : DarkSide Connect Male (dual)

• Power source side: SATA Power Connector

• Sleeving: DarkSide's Jet Black

• Length: 12" (30cm)