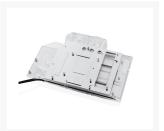

# Description

The Bykski Inno3D RTX 2070 Twin X2 Full Coverage GPU Water Block is a work of art! This full coverage block, directly cools the video cards core (GPU), graphics memory (RAM) as well as the voltage regulator modules (VRM). By directly cooling these components you can achieve great temperatures! Along with these temperatures comes the ability to reach higher overclocks or extend the overall lifespan of your card by running at below factory temps. The block is constructed of high purity copper that is electroplated to prevent oxidation. A high flow design is used to allow multiple blocks to run in series. Top and bottom ports can be used to configure parallel or serial designs in multi block set ups.

#### Specifications

- Model:N-ICH2070TWIN-X
- Brand:Bykski
- Material: Electroplated High Purity Copper / Brushed Aluminum

#### Parts Included

- 1x Full Coverage GPU Water Block
- 2x Stop Fitting
- 1x Mounting Hardware
- Thermal grease
- 1x 5v Addressable RGB (RBW)