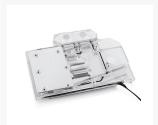

# Description

The Bykski Inno3D RTX 2070 Twin X2 Full Coverage GPU Water Block is a work of art! This full coverage block, directly cools the video cards core (GPU), graphics memory (RAM) as well as the voltage regulator modules (VRM). By directly cooling these components you can achieve great temperatures! Along with these temperatures comes the ability to reach higher overclocks or extend the overall lifespan of your card by running at below factory temps. The block is constructed of high purity copper that is electroplated to prevent oxidation. A high flow design is used to allow multiple blocks to run in series. Top and bottom ports can be used to configure parallel or serial designs in multi block set ups.

#### Specifications

- Model:N-ICH2070TWIN-X
- Brand:Bykski
- Material: Electroplated High Purity Copper / Brushed Aluminum

#### Parts Included

- 1x Full Coverage GPU Water Block
- 2x Stop Fitting
- 1x Mounting Hardware
- Thermal grease
- 1x 5v Addressable RGB (RBW)