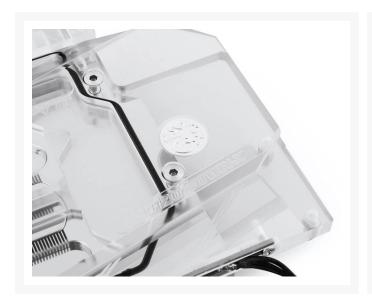

# Description

The Bykski Inno3D RTX 2070 Twin X2 Full Coverage GPU Water Block is a work of art! This full coverage block, directly cools the video cards core (GPU), graphics memory (RAM) as well as the voltage regulator modules (VRM). By directly cooling these components you can achieve great temperatures! Along with these temperatures comes the ability to reach higher overclocks or extend the overall lifespan of your card by running at below factory temps. The block is constructed of high purity copper that is electroplated to prevent oxidation. A high flow design is used to allow multiple blocks to run in series. Top and bottom ports can be used to configure parallel or serial designs in multi block set ups.

#### Specifications

- Model:N-ICH2070TWIN-X
- Brand:Bykski
- Material: Electroplated High Purity Copper / Brushed Aluminum