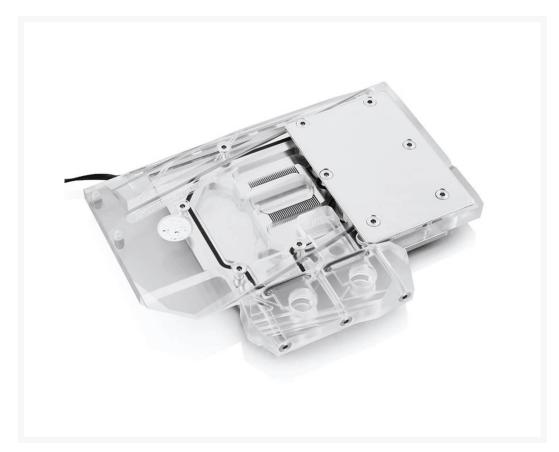

# Description

The Bykski Inno3D RTX 2070 Twin X2 Full Coverage GPU Water Block is a work of art! This full coverage block, directly cools the video cards core (GPU), graphics memory (RAM) as well as the voltage regulator modules (VRM). By directly cooling these components you can achieve great temperatures! Along with these temperatures comes the ability to reach higher overclocks or extend the overall lifespan of your card by running at below factory temps. The block is constructed of high purity copper that is electroplated to prevent oxidation. A high flow design is used to allow multiple blocks to run in series. Top and bottom ports can be used to configure parallel or serial designs in multi block set ups.

#### Specifications

- Model:N-ICH2070TWIN-X
- Brand:Bykski
- Material: Electroplated High Purity Copper / Brushed Aluminum

#### Parts Included

- 1x Full Coverage GPU Water Block
- 2x Stop Fitting
- 1x Mounting Hardware
- Thermal grease
- 1x 5v Addressable RGB (RBW)