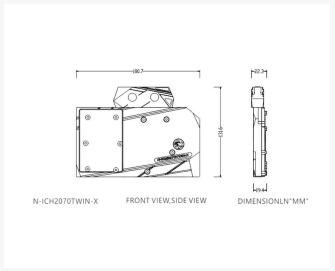

#### Specifications

- Model:N-ICH2070TWIN-X
- Brand:Bykski
- Material: Electroplated High Purity Copper / Brushed Aluminum