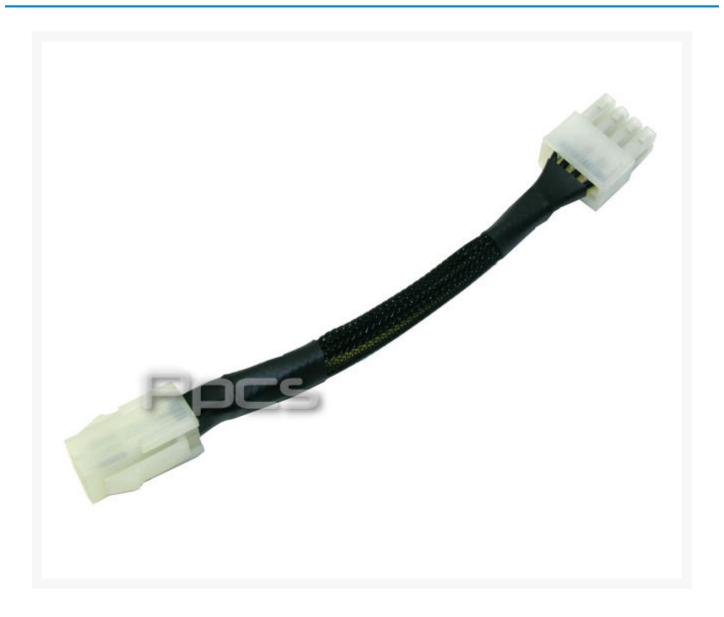

# 4-Pin to 8-Pin ATX Adapter Cable - 4 Inches - Sleeved

\$4.95

# **Short Description**

This adapter can be used to covert any 4-pin P4 power supply connector to an EPS12V 8-pin 12V connector found on most server motherboards out

#### **Product Details:**

This adapter can be used to covert any 4-pin P4 power supply connector to an EPS12V 8-pin 12V connector found on most server motherboards out there. Cable is 4 inches long.

Cable is fully covered in nylon Techflex sleeving and premium heatshrink, colors of your choice!