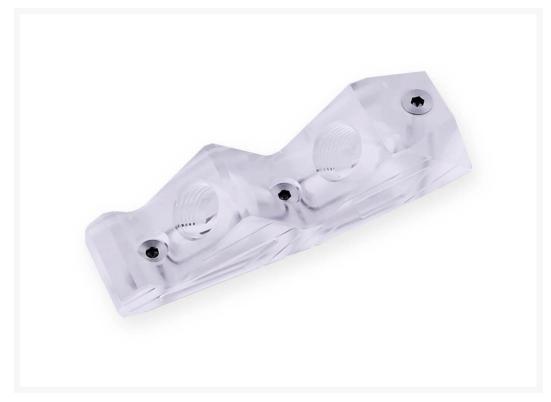

# **Short Description**

The Bykski GPU 45 Degree Connection Upgrade Block can be used to swap out the plain squared off stock fitting connection block. The upgrade block is a sleek and a...

# Description

The Bykski GPU 45 Degree Connection Upgrade Block can be used to swap out the plain squared off stock fitting connection block. The upgrade block is a sleek and a more aesthetically pleasing connection block. Functionality moves the connection ports to a 45 degree angle!

### Features

- Crystal Clear PMMA Used
- Designed to Fit Standard G1/4 Thread Fittings

#### Specifications

- Model:B-VGA-RET
- Brand:Bykski
- Material:Clear PMMA

### Parts Included

• 1x Bykski GPU 45 Degree Connection Upgrade Block - Clear