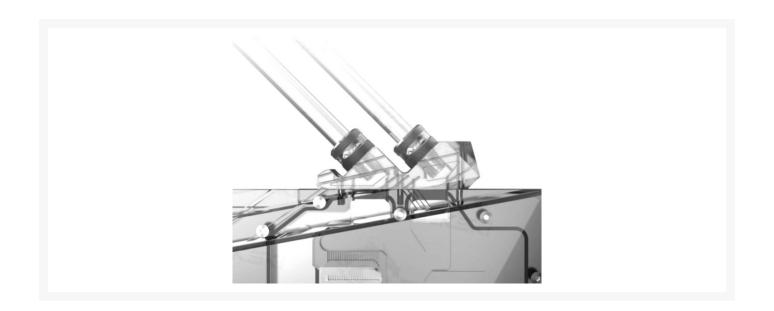

# **Short Description**

The Bykski GPU 45 Degree Connection Upgrade Block can be used to swap out the plain squared off stock fitting connection block. The upgrade block is a sleek and a...

# Description

The Bykski GPU 45 Degree Connection Upgrade Block can be used to swap out the plain squared off stock fitting connection block. The upgrade block is a sleek and a more aesthetically pleasing connection block. Functionality moves the connection ports to a 45 degree angle!

## Compatibility

• Bykski GPU Blocks