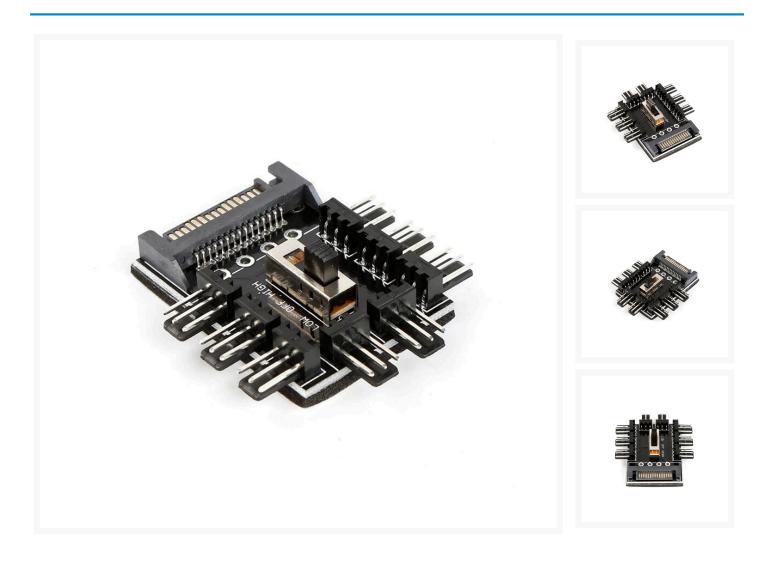

# Short Description

This Fan Hub has 8 fan connectors and can be powered by a Sata connector.

## Description

This Fan Hub has 8 fan connectors and can be powered by a Sata connector.

#### Features

- SATA 1 to 8 way cooling fan splitter hub
- Support multi-channel 3PIN fan simultaneously start
- Support chassis traces
- 3M gule in PCB back side, stick on your PC case firmly
- 2 Level Speed Controller : low speed, full speed. and power off
- Fit for 12V 3pin cooling fan, 8 way total electric current  $\leq$  2A
- Widely used for PC computer water cooling system

# Specifications:

- SATA 1 to 8 way cooling fan splitter hub
- Support multi-channel 3PIN fan simultaneously start
- 3M gule in PCB back side, stick on your PC case firmly
- 2 Level Speed Controller : low speed, full speed. and power off
- Fit for 12V 3pin cooling fan, 8 way total electric current  $\leq$  2A
- Length and width: 45 \* 33mm/1.8 \* 1.3 inch
- Widely used for PC computer water cooling system