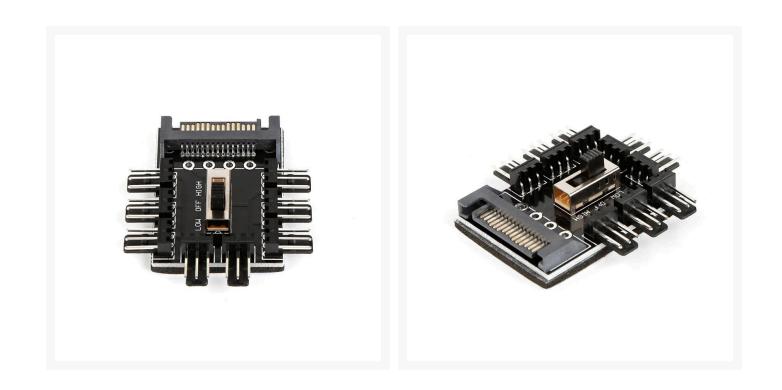

# Short Description

This Fan Hub has 8 fan connectors and can be powered by a Sata connector.

## Description

This Fan Hub has 8 fan connectors and can be powered by a Sata connector.

#### Features

- SATA 1 to 8 way cooling fan splitter hub
- Support multi-channel 3PIN fan simultaneously start
- Support chassis traces
- 3M gule in PCB back side, stick on your PC case firmly
- 2 Level Speed Controller : low speed, full speed. and power off
- Fit for 12V 3pin cooling fan, 8 way total electric current  $\leq$  2A
- Widely used for PC computer water cooling system

# Specifications:

- SATA 1 to 8 way cooling fan splitter hub
- Support multi-channel 3PIN fan simultaneously start
- 3M gule in PCB back side, stick on your PC case firmly
- 2 Level Speed Controller : low speed, full speed. and power off
- Fit for 12V 3pin cooling fan, 8 way total electric current  $\leq$  2A
- Length and width: 45 \* 33mm/1.8 \* 1.3 inch
- Widely used for PC computer water cooling system