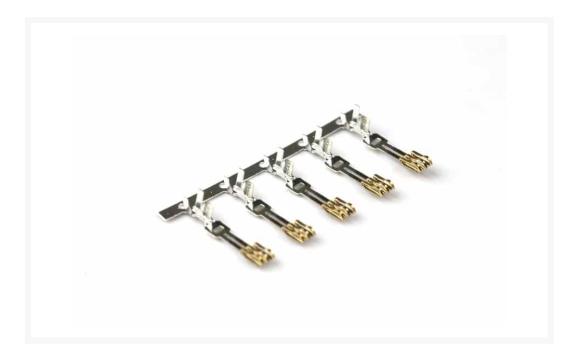

## **Short Description**

You are looking at the Sata Power Crimp Terminal (5 count). This terminal is used on the Sata Crimp Style Connector and are of Molex Brand or Molex Brand quality.

We have searched high and low to bring you the best quality terminals that will hold firmly and work in any crimper out there. More-so these terminals will crimp perfectly in our Ratchet Crimping Tool.

## Description

You are looking at the Sata Power Crimp Terminal (5 count). This terminal is used on the Sata Crimp Style Connector and are of Molex Brand or Molex Brand quality.

We have searched high and low to bring you the best quality terminals that will hold firmly and work in any crimper out there. More-so these terminals will crimp perfectly in our Ratchet Crimping Tool.

We sell these in 5 counts as we believe this to be the best number to multiply by so you can have the right number of terminals.

Remember when buying terminals you should always buy at least 20 extra for mistakes and learning to crimp in the first place so you don't have to make another order.