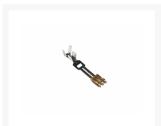

## **Short Description**

You are looking at the Sata Power Crimp Terminal (5 count). This terminal is used on the Sata Crimp Style Connector and are of Molex Brand or Molex Brand quality.

We have searched high and low to bring you the best quality terminals that will hold firmly and work in any crimper out there. More-so these terminals will crimp perfectly in our Ratchet Crimping Tool.

## Description

You are looking at the Sata Power Crimp Terminal (5 count). This terminal is used on the Sata Crimp Style Connector and are of Molex Brand or Molex Brand quality.

We have searched high and low to bring you the best quality terminals that will hold firmly and work in any crimper out there. More-so these terminals will crimp perfectly in our Ratchet Crimping Tool.