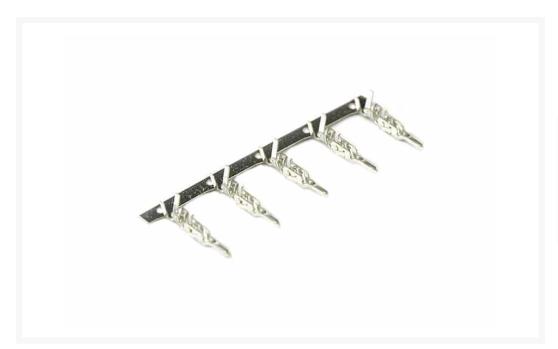

# Mainframe Customs Male **ATX Terminal** (18AWG/16AWG) - (5)count)

\$0.35

# **Short Description**

Mainframe Customs Male ATX Terminal (18AWG/16AWG) – (5 count) MC-MALEATX-TERMINALS These are genuine Molex brand Male ATX terminals for use with 18AWG/16AWG wire. These terminals feature long wings that firmly bite into the insulation of the wire resulting in strong crimps. These terminals are thoroughly tested to work perfectly with our Ratchet Crimper.

# Description

Mainframe Customs Male ATX Terminal (18AWG/16AWG) – (5 count) MC-MALEATX-TERMINALS These are genuine Molex brand Male ATX terminals for use with 18AWG/16AWG wire. These terminals feature long wings that firmly bite into the insulation of the wire resulting in strong crimps. These terminals are thoroughly tested to work perfectly with our Ratchet Crimper.

The use for this terminal are any ATX, EPS, or PCIE Male Connectors.

5 count per single quantity.