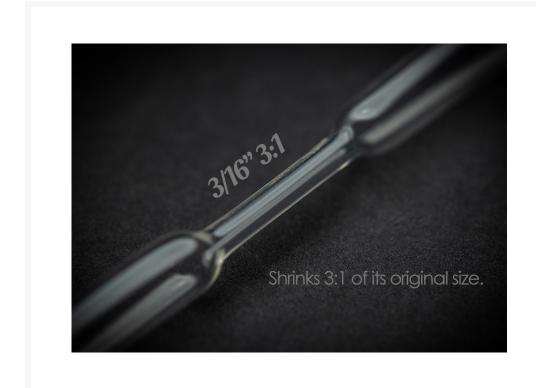

## **Short Description**

Our premium Clear 3/16" 3:1 heat shrink! We've tested and found the best Clear heatshrink to be used in cable sleeving! Our ultra clear heat shrink easily lets you view the sleeve underneath so you have a better knowledge of when the sleeve is properly melted. This is due to its incredibly thin wall. However, even with its thin wall, this heatshrink is durable enough to stand up to high heat without disintegrating away before the sleeve has properly melted.

### Description

Our premium Clear 3/16" 3:1 heat shrink! We've tested and found the best Clear heatshrink to be used in cable sleeving! Our ultra clear heat shrink easily lets you view the sleeve underneath so you have a better knowledge of when the sleeve is properly melted. This is due to its incredibly thin wall. However, even with its thin wall, this heatshrink is durable enough to stand up to high heat without disintegrating away before the sleeve has properly melted. Thanks to our Teleios PET sleeve having a semi-low melting temperature this makes it a perfect pair! You can also either use a torch or lighter! We've tested a torch operating at around 1022 degrees Fahrenheit and the results were phenomenal! Unlike using Black heat shrink which leaves residue on your fingers, this Clear heatshrink leaves no visible residue!

#### **Features**

- Made for our Teleios 2mm sleeve but can be used for 4mm as well.
- Pristine clarity to easily see through the heatshrink!
- Thin walls yet can withstand the heat needed to melt PET!
- Can be used with a torch (1022F) or lighter!
- No more Black residue left on your fingers!