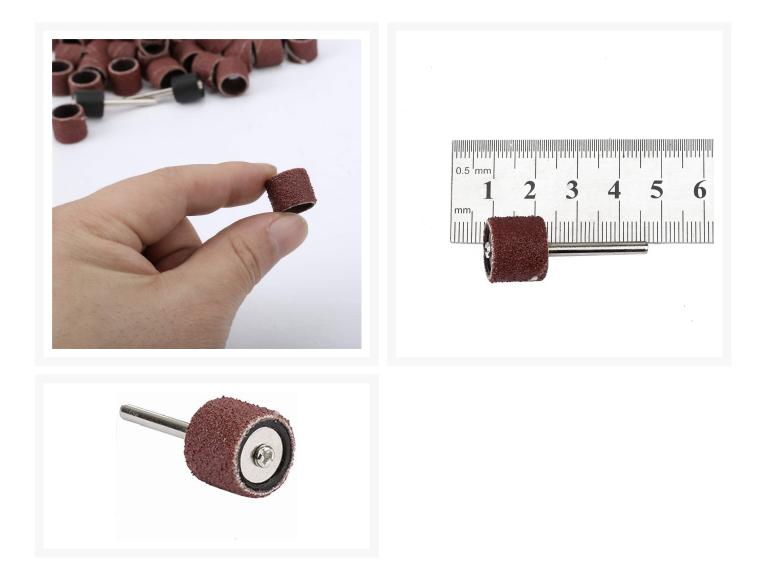

# Dremel Use-1/2 x 1/2 inch <sup>\$0.49</sup> Coarse 80 Grit Sanding Bands - Bulk

### Short Description

These 1/2 x 1/2 inch Coarse 80 Grit Premium Sanding Bands are perfect for computer modders needing to sand down metal, acrylic, plastic parts in their chassis. Use with 1/2 x 1/2 inch Sanding Mandrel, not included. For use with Dremel Type Rotary Tools. These are very comparable to Dremel 408 Sanding bands, but come from another Premium US Supplier. This is a "must have" for any serious modder!

#### Features

Features:

- Perfect accessory to sand, shape, groove, finish soft, hard woods, fiberglass and more.
- Great for doing body work in tight spaces, or all types of small crafts metal and wood working.
- Size (Sanding Drum): 12.5mm x 3.17mm.
- Grit (sanding drum): 80#. Mandrel size: 12.5mm x 13mm.
- Note: NO Retail Box. Packed Safely in Bubble Bag.