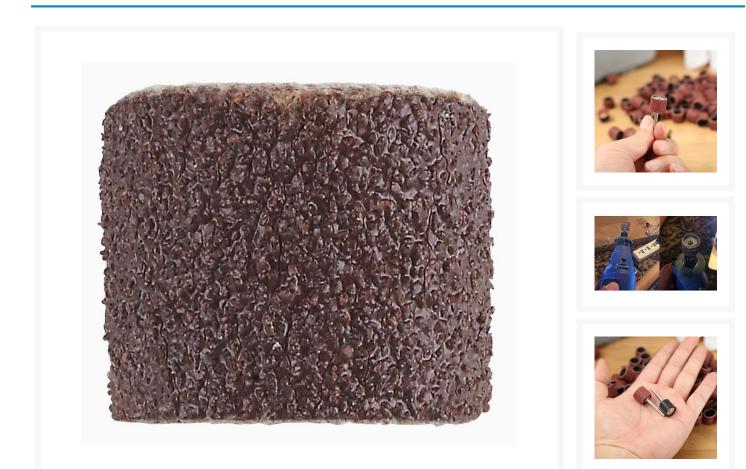

# Dremel Use-1/2 x 1/2 inch <sup>\$0.49</sup> Coarse 80 Grit Sanding Bands - Bulk

### Short Description

These 1/2 x 1/2 inch Coarse 80 Grit Premium Sanding Bands are perfect for computer modders needing to sand down metal, acrylic, plastic parts in their chassis. Use with 1/2 x 1/2 inch Sanding Mandrel, not included. For use with Dremel Type Rotary Tools. These are very comparable to Dremel 408 Sanding bands, but come from another Premium US Supplier. This is a "must have" for any serious modder!

#### Features

Features:

- Perfect accessory to sand, shape, groove, finish soft, hard woods, fiberglass and more.
- Great for doing body work in tight spaces, or all types of small crafts metal and wood working.
- Size (Sanding Drum): 12.5mm x 3.17mm.
- Grit (sanding drum): 80#. Mandrel size: 12.5mm x 13mm.
- Note: NO Retail Box. Packed Safely in Bubble Bag.