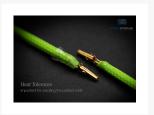

# **Short Description**

Our premium Clear 1/4" 3:1 heat shrink! We've tested and found the best Clear heatshrink to be used in cable sleeving! Our ultra clear heat shrink easily lets you view the sleeve underneath so you have a better knowledge of when the sleeve is properly melted. This is due to its incredibly thin wall. However, even with its thin wall, this heatshrink is durable enough to stand up to high heat without disintegrating away before the sleeve has properly melted. Thanks to our Teleios PET sleeve having a semi-low melting temperature this makes it a perfect pair! You can also either use a torch or lighter! We've tested a torch operating at around 1022 degrees Fahrenheit and the results were phenomenal! Unlike using Black heat shrink which leaves

### Description

Our premium Clear 1/4" 3:1 heat shrink! We've tested and found the best Clear heatshrink to be used in cable sleeving! Our ultra clear heat shrink easily lets you view the sleeve underneath so you have a better knowledge of when the sleeve is properly melted. This is due to its incredibly thin wall. However, even with its thin wall, this heatshrink is durable enough to stand up to high heat without disintegrating away before the sleeve has properly melted. Thanks to our Teleios PET sleeve having a semi-low melting temperature this makes it a perfect pair! You can also either use a torch or lighter! We've tested a torch operating at around 1022 degrees Fahrenheit and the results were phenomenal! Unlike using Black heat shrink which leaves residue on your fingers, this Clear heatshrink leaves no visible residue!