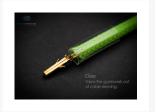

# **Short Description**

Our premium Clear 1/4" 3:1 heat shrink! We've tested and found the best Clear heatshrink to be used in cable sleeving! Our ultra clear heat shrink easily lets you view the sleeve underneath so you have a better knowledge of when the sleeve is properly melted. This is due to its incredibly thin wall. However, even with its thin wall, this heatshrink is durable enough to stand up to high heat without disintegrating away before the sleeve has properly melted. Thanks to our Teleios PET sleeve having a semi-low melting temperature this makes it a perfect pair! You can also either use a torch or lighter! We've tested a torch operating at around 1022 degrees Fahrenheit and the results were phenomenal! Unlike using Black heat shrink which leaves

### Description

Our premium Clear 1/4" 3:1 heat shrink! We've tested and found the best Clear heatshrink to be used in cable sleeving! Our ultra clear heat shrink easily lets you view the sleeve underneath so you have a better knowledge of when the sleeve is properly melted. This is due to its incredibly thin wall. However, even with its thin wall, this heatshrink is durable enough to stand up to high heat without disintegrating away before the sleeve has properly melted. Thanks to our Teleios PET sleeve having a semi-low melting temperature this makes it a perfect pair! You can also either use a torch or lighter! We've tested a torch operating at around 1022 degrees Fahrenheit and the results were phenomenal! Unlike using Black heat shrink which leaves residue on your fingers, this Clear heatshrink leaves no visible residue!