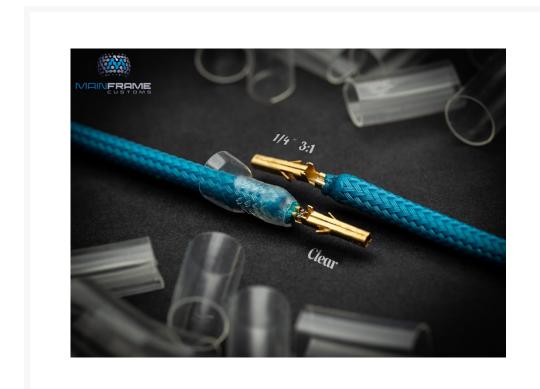

# **Short Description**

Our premium Clear 1/4" 3:1 heat shrink! We've tested and found the best Clear heatshrink to be used in cable sleeving! Our ultra clear heat shrink easily lets you view the sleeve underneath so you have a better knowledge of when the sleeve is properly melted. This is due to its incredibly thin wall. However, even with its thin wall, this heatshrink is durable enough to stand up to high heat without disintegrating away before the sleeve has properly melted. Thanks to our Teleios PET sleeve having a semi-low melting temperature this makes it a perfect pair! You can also either use a torch or lighter! We've tested a torch operating at around 1022 degrees Fahrenheit and the results were phenomenal! Unlike using Black heat shrink which leaves

### Description

Our premium Clear 1/4" 3:1 heat shrink! We've tested and found the best Clear heatshrink to be used in cable sleeving! Our ultra clear heat shrink easily lets you view the sleeve underneath so you have a better knowledge of when the sleeve is properly melted. This is due to its incredibly thin wall. However, even with its thin wall, this heatshrink is durable enough to stand up to high heat without disintegrating away before the sleeve has properly melted. Thanks to our Teleios PET sleeve having a semi-low melting temperature this makes it a perfect pair! You can also either use a torch or lighter! We've tested a torch operating at around 1022 degrees Fahrenheit and the results were phenomenal! Unlike using Black heat shrink which leaves residue on your fingers, this Clear heatshrink leaves no visible residue!