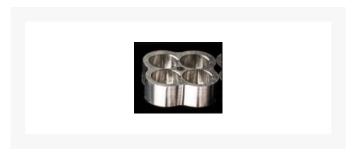

### **Short Description**

Built by modders, for modders. Knuckle Cable Combs has been designed by the needs of sleevers. Designed for strength, durability, and above all else the aesthetics to find in any build. These aluminum cable combs come with chamfered holes for easy feeding of cables with no snags on paracord or plastic sleeve

### **Features**

- Center holes designed for our Aurora glow kit\*(coming soon)
- Designed to perfectly fit 4mm sleeving variants
- Chamfered for effortless cable pass-through
- Made from 6061 Aluminum and are super solid

# **Product Options**

| Cable Comb wire positions: | 4 Square     |
|----------------------------|--------------|
|                            | 4 Single Row |
|                            | 5 Single Row |
|                            | 6 Rectangle  |
|                            | 8 Rectangle  |
|                            | 12 Rectangle |
|                            | 14 Rectangle |
|                            | 16 Rectangle |
|                            | 24 Rectangle |