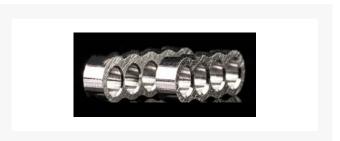

### **Short Description**

Built by modders, for modders. Knuckle Cable Combs has been designed by the needs of sleevers. Designed for strength, durability, and above all else the aesthetics to find in any build. These aluminum cable combs come with chamfered holes for easy feeding of cables with no snags on paracord or plastic sleeve

### **Features**

- Center holes designed for our Aurora glow kit\*(coming soon)
- Designed to perfectly fit 4mm sleeving variants
- Chamfered for effortless cable pass-through
- Made from 6061 Aluminum and are super solid