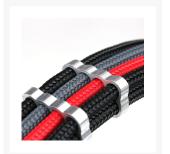

### **Short Description**

Built by modders, for modders. Knuckle Cable Combs has been designed by the needs of sleevers. Designed for strength, durability, and above all else the aesthetics to find in any build. These aluminum cable combs come with chamfered holes for easy feeding of cables with no snags on paracord or plastic sleeve

### **Features**

- Center holes designed for our Aurora glow kit\*(coming soon)
- Designed to perfectly fit 4mm sleeving variants
- Chamfered for effortless cable pass-through
- Made from 6061 Aluminum and are super solid