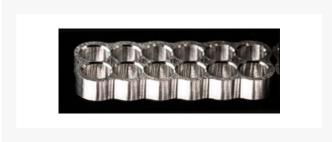

### **Short Description**

Built by modders, for modders. Knuckle Cable Combs has been designed by the needs of sleevers. Designed for strength, durability, and above all else the aesthetics to find in any build. These aluminum cable combs come with chamfered holes for easy feeding of cables with no snags on paracord or plastic sleeve

### **Features**

- Center holes designed for our Aurora glow kit\*(coming soon)
- Designed to perfectly fit 4mm sleeving variants
- Chamfered for effortless cable pass-through
- Made from 6061 Aluminum and are super solid