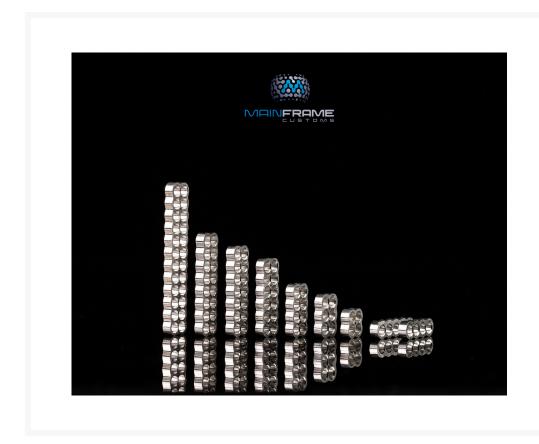

### **Short Description**

Built by modders, for modders. Knuckle Cable Combs has been designed by the needs of sleevers. Designed for strength, durability, and above all else the aesthetics to find in any build. These aluminum cable combs come with chamfered holes for easy feeding of cables with no snags on paracord or plastic sleeve

### **Features**

- Center holes designed for our Aurora glow kit\*(coming soon)
- Designed to perfectly fit 4mm sleeving variants
- Chamfered for effortless cable pass-through
- Made from 6061 Aluminum and are super solid

• CNC milled for the BEST quality combs