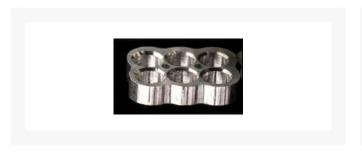

### **Short Description**

Built by modders, for modders. Knuckle Cable Combs has been designed by the needs of sleevers. Designed for strength, durability, and above all else the aesthetics to find in any build. These aluminum cable combs come with chamfered holes for easy feeding of cables with no snags on paracord or plastic sleeve

### **Features**

- Center holes designed for our Aurora glow kit\*(coming soon)
- Designed to perfectly fit 4mm sleeving variants
- Chamfered for effortless cable pass-through
- Made from 6061 Aluminum and are super solid