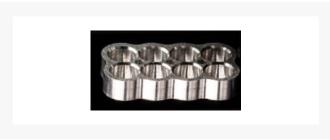

### **Short Description**

Built by modders, for modders. Knuckle Cable Combs has been designed by the needs of sleevers. Designed for strength, durability, and above all else the aesthetics to find in any build. These aluminum cable combs come with chamfered holes for easy feeding of cables with no snags on paracord or plastic sleeve

### **Features**

- Center holes designed for our Aurora glow kit\*(coming soon)
- Designed to perfectly fit 4mm sleeving variants
- Chamfered for effortless cable pass-through
- Made from 6061 Aluminum and are super solid