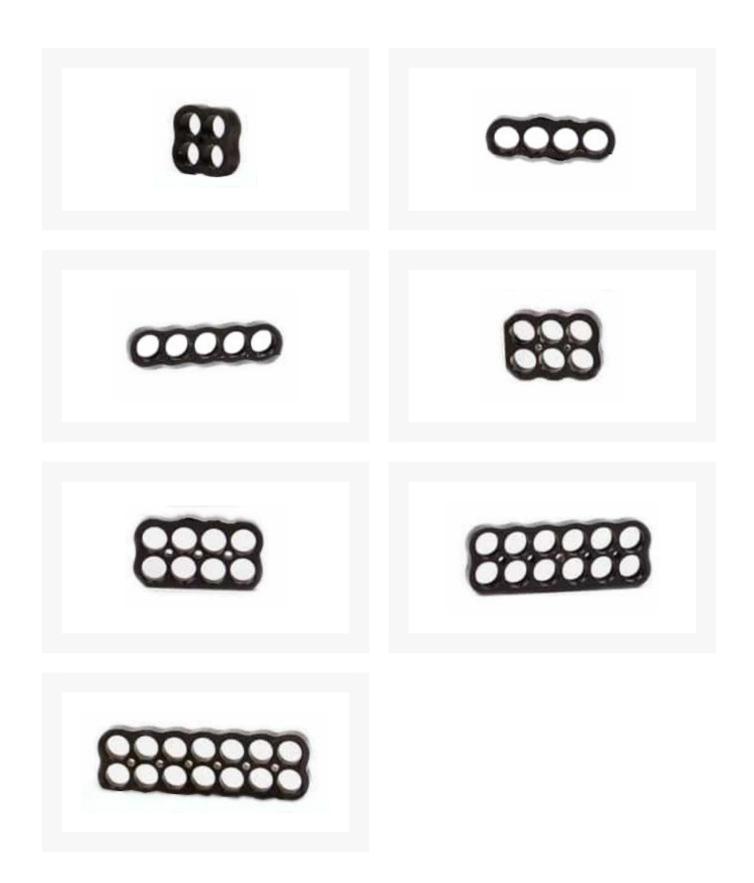

# **Product Options**

| Cable Comb wire positions: | 4 Square     |
|----------------------------|--------------|
|                            | 4 Single Row |
|                            | 5 Single Row |
|                            | 6 Rectangle  |
|                            | 8 Rectangle  |
|                            | 12 Rectangle |
|                            | 14 Rectangle |
|                            | 16 Rectangle |
|                            | 24 Rectangle |