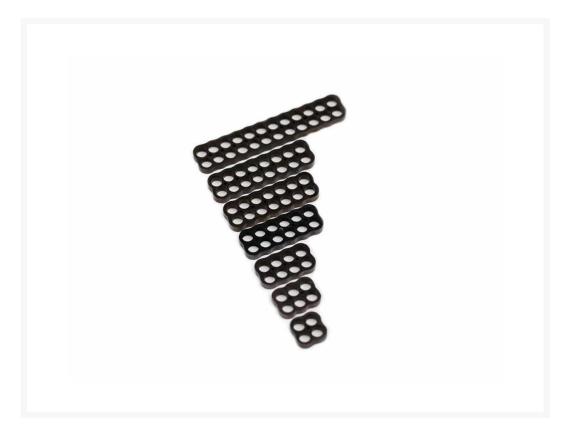

### **Short Description**

Built by modders, for modders. Knuckle Cable Combs has been designed by the needs of sleevers. Designed for strength, durability, and above all else the aesthetics to find in any build. These aluminum cable combs come with chamfered holes for easy feeding of cables with no snags on paracord or plastic sleeve

### Description

Built by modders, for modders. Knuckle Cable Combs has been designed by the needs of sleevers. Designed for strength, durability, and above all else the aesthetics to find in any build. These aluminum cable combs come with chamfered holes for easy feeding of cables with no snags on paracord or plastic sleeve

#### **Features**

- Center holes designed for our Aurora glow kit
- Anodized aluminium
- Designed to perfectly fit 4mm sleeving variants
- Chamfered for effortless cable pass through
- Made from 6061 Aluminum and are super solid
- CNC milled for the BEST quality combs
- Made in the U.S.