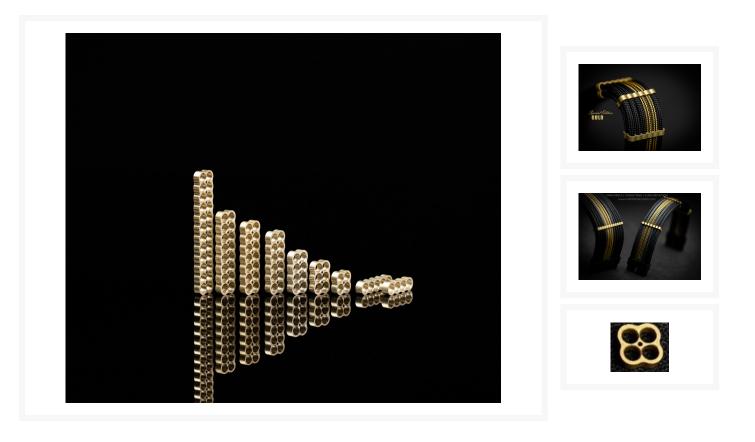

# MAINFrame Customs OverkillPC's Knuckle Combs – Gold

As low as **\$2.95** 

### Short Description

Built by modders, for modders. Knuckle Cable Combs has been designed by the needs of sleevers. Designed for strength, durability, and above all else the aesthetics to find in any build. These aluminum cable combs come with chamfered holes for easy feeding of cables with no snags on paracord or plastic sleeve

#### Description

Built by modders, for modders. Knuckle Cable Combs has been designed by the needs of sleevers. Designed for strength, durability, and above all else the aesthetics to find in any build. These aluminum cable combs come with chamfered holes for easy feeding of cables with no snags on paracord or plastic sleeve

#### Features

- Center holes designed for our Aurora glow kit\*(coming soon)
- Designed to perfectly fit 4mm sleeving variants
- Chamfered for effortless cable pass-through
- Made from 6061 Aluminum and are super solid
- CNC milled for the BEST quality combs