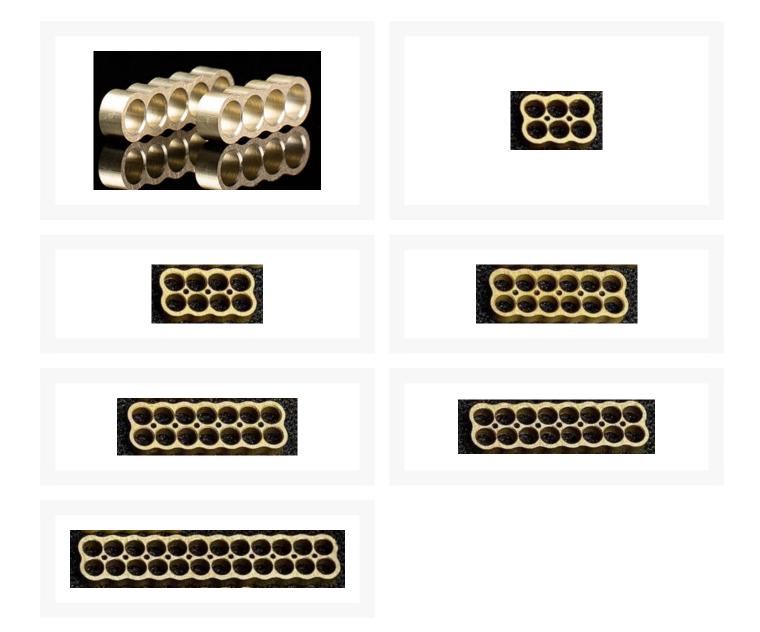

## **Product Options**

| Cable Comb wire positions: | 4 Square     |
|----------------------------|--------------|
|                            | 4 Single Row |
|                            | 5 Single Row |
|                            | 6 Rectangle  |
|                            | 8 Rectangle  |
|                            | 12 Rectangle |
|                            | 14 Rectangle |
|                            | 16 Rectangle |
|                            | 24 Rectangle |
|                            | 16 Rectangle |