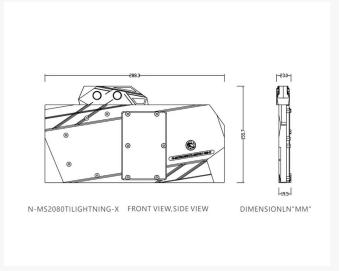

#### Specifications

- Model:N-MS2080TILIGHTNING-X
- Brand:Bykski
- Material: Electroplated High Purity Copper / Clear Acrylic