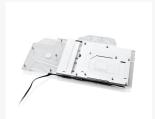

### **Short Description**

The Bykski MSI RTX 2070 / 2080 Ventus V2 Full Coverage GPU Water Block is a work of art! This full coverage block, directly cools the video cards core (GPU),...

### Description

The Bykski MSI RTX 2070 / 2080 Ventus V2 Full Coverage GPU Water Block is a work of art! This full coverage block, directly cools the video cards core (GPU), graphics memory (RAM) as well as the voltage regulator modules (VRM). By directly cooling these components you can achieve great temperatures! Along with these temperatures comes the ability to reach higher overclocks or extend the overall lifespan of your card by running at below factory temps.

The block is constructed of high purity copper that is electroplated to prevent oxidation. A high flow design is used to allow multiple blocks to run in series. Top and bottom ports can be used to configure parallel or serial designs in multi block set ups.