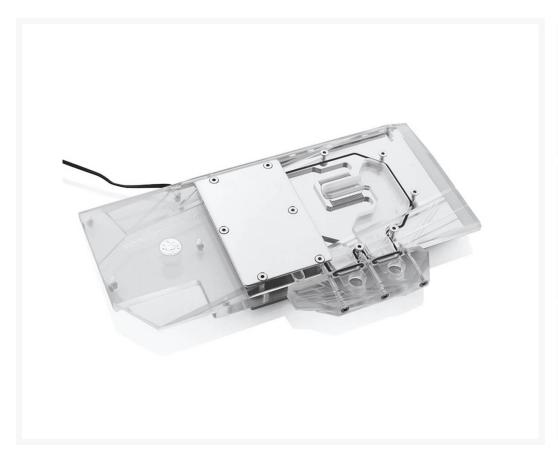

### Description

The Bykski MSI RTX 2070 / 2080 Ventus V2 Full Coverage GPU Water Block is a work of art! This full coverage block, directly cools the video cards core (GPU), graphics memory (RAM) as well as the voltage regulator modules (VRM). By directly cooling these components you can achieve great temperatures! Along with these temperatures comes the ability to reach higher overclocks or extend the overall lifespan of your card by running at below factory temps.

The block is constructed of high purity copper that is electroplated to prevent oxidation. A high flow design is used to allow multiple blocks to run in series. Top and bottom ports can be used to configure parallel or serial designs in multi block set ups.

#### Specifications

- Model:N-MS2080TILIGHTNING-X
- Brand:Bykski
- Material: Electroplated High Purity Copper / Clear Acrylic

#### Compatibility

- (Including but not limited to the following models)
- MSI RTX 2080Ti Lightning
- MSI RTX 2080Ti Lightning Z
- compatibility based on this design only, block may not fit altered / super clocked and other third party variations that deviate from this design.
- Fittings:G 1/4 Thread
- Stock Backplates: Due to mounting variances between cards, stock backplates not guaranteed to fit.

#### Parts Included

- 1x Full Coverage GPU Water Block
- 2x Stop Fitting
- 1x Mounting Hardware
- Thermal grease
- 1x 5v Addressable RGB (RBW)
- (Warning: Addressable RGB (RBW) is 5V and is ONLY compatible with Addressable RGB (RBW)
  components. RGB is 12V and is ONLY compatible with RGB components. Mix and match will NOT work
  and will cause damage.