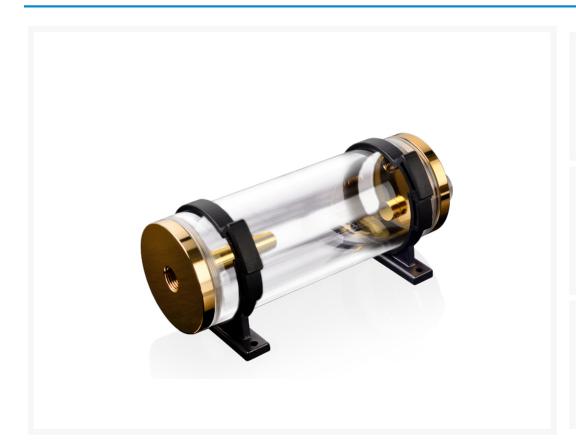

### **Short Description**

The smallest version of Bitspower reservoirs! High quality multi option compensating reservoir for most advanced users!

Manufactured of first class quality acrylic tube and brass top. Bottom part gives user 3 options for placing the G1/4" fittings/barbs as inlet or outlet.

Top with G1/4" thread is can be used for additional fitting/barb as inlet of filling port. The compensating reservoir is very easy to

fill and is sealed with high quality rubber gasket.

#### **Features**

- 1. Design For Multi-Function On Water-Tank Issue.
- 2. The Simple Design For Water Storage.
- 3. Both Top Made Of Brass.
- 4. Tank Body Made Of Hi-Quality Acrylic.
- 5. RoHS Compliant.

### **Specifications**

Dimension ( ΦxH ): 60X150 MM. ( +/-3%)

Thread : G1/4" x 4. Acrylic Tube Color: Clear.