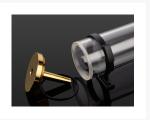

### **Short Description**

The smallest version of Bitspower reservoirs! High quality multi option compensating reservoir for most advanced users!

Manufactured of first class quality acrylic tube and brass top. Bottom part gives user 3 options for placing the G1/4" fittings/barbs as inlet or outlet.

Top with G1/4" thread is can be used for additional fitting/barb as inlet of filling port. The compensating reservoir is very easy to

fill and is sealed with high quality rubber gasket.

### Description

The smallest version of Bitspower reservoirs! High quality multi option compensating reservoir for most advanced users!

Manufactured of first class quality acrylic tube and brass top. Bottom part gives user 3 options for placing the G1/4" fittings/barbs as inlet or outlet.