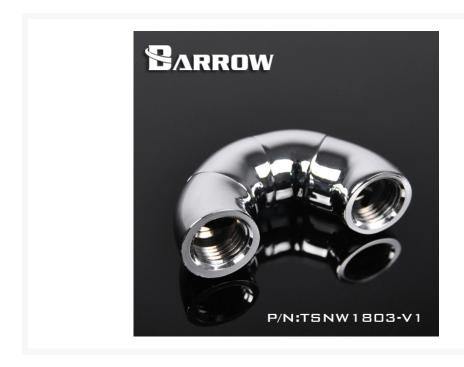

#### **Short Description**

Double threaded butt joint seat structure 3 to 180 degree rotation function, each section of the rotating unit can rotate 360 degrees, multi angle adjustment for complex water use.

## Description

Double threaded butt joint seat structure 3 to 180 degree rotation function, each section of the rotating unit can rotate 360 degrees, multi angle adjustment for complex water use.

# **Specifications**

Product material: Brass

Internal thread specification: G1/4 (international general dental)

Product quantity: 1PCS / only