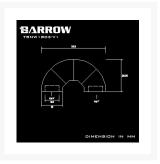

# **Specifications**

Product material: Brass

Internal thread specification: G1/4 (international general dental)

Product quantity: 1PCS / only