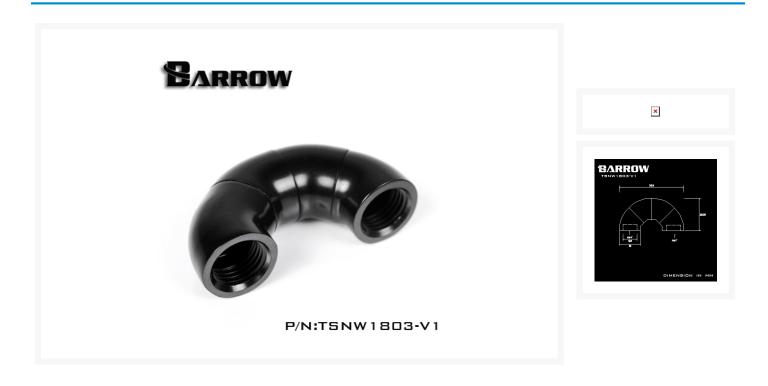

# Barrow 180-DegreeSnake 3-way Rotary Adapter (Female to Female) - Black

## Short Description

Double threaded butt joint seat structure 3 to 180 degree rotation function, each section of the rotating unit can rotate 360 degrees, multi angle adjustment for complex water use.

#### Description

Subversion of the traditional water cooling system of the new concept of valve products, water flow through the design, G1/4 standard internal thread interface to provide good expansion compatibility Multi color matching program, to provide more personalized choice.

### Specifications

Product material: Brass Internal thread specification: G1/4 (international general dental) Product quantity: 1PCS / only

#### Additional Information

| Brand          | Barrow         |
|----------------|----------------|
| SKU            | TSNW1803-V1-BK |
| Weight         | 0.2000         |
| Special Order  | No             |
| Fitting Type   | Rotary         |
| Fitting Angle  | Snake Style    |
| Fitting Finish | Matte Black    |
| Vendor SKU/EAN | 6937826600890  |