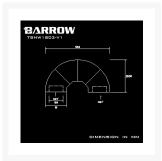

# Barrow 180-DegreeSnake 3-way Rotary Adapter (Female to Female) - White

\$12.99

### **Short Description**

Double threaded butt joint seat structure 3 to 180 degree rotation function, each section of the rotating unit

can rotate 360 degrees, multi angle adjustment for complex water use.

# Specifications

Product material: Brass

Internal thread specification: G1/4 (international general dental)

Product quantity: 1PCS / only