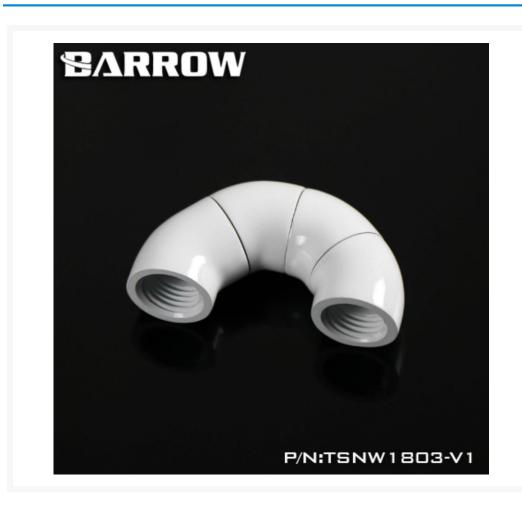

# Barrow 180-DegreeSnake 3-way Rotary Adapter (Female to Female) - White

\$12.99

### **Short Description**

Double threaded butt joint seat structure 3 to 180 degree rotation function, each section of the rotating unit

can rotate 360 degrees, multi angle adjustment for complex water use.

## Description

Subversion of the traditional water cooling system of the new concept of valve products, water flow through the design, G1/4 standard internal thread interface to provide good expansion compatibility Multi color matching program, to provide more personalized choice.